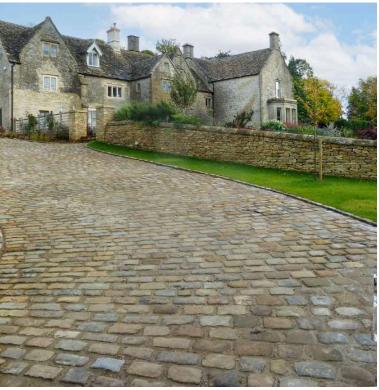

## WHAT MAKES OUR SETTS COLLECTION SPECIAL?

Stone UK's stone setts collection combines classic charm with exceptional quality, making it the perfect choice for driveways, pathways, and courtyards. Crafted from the finest materials, our setts offer durability and character that stands the test of time.

With a variety of textures, sizes, and natural tones, each piece brings unique beauty and versatility to your project. Whether you're aiming for a traditional cobbled look or a sleek contemporary finish, our stone setts deliver both style and strength.

Elevate your outdoor spaces with the enduring appeal of Stone UK's stone setts collection.