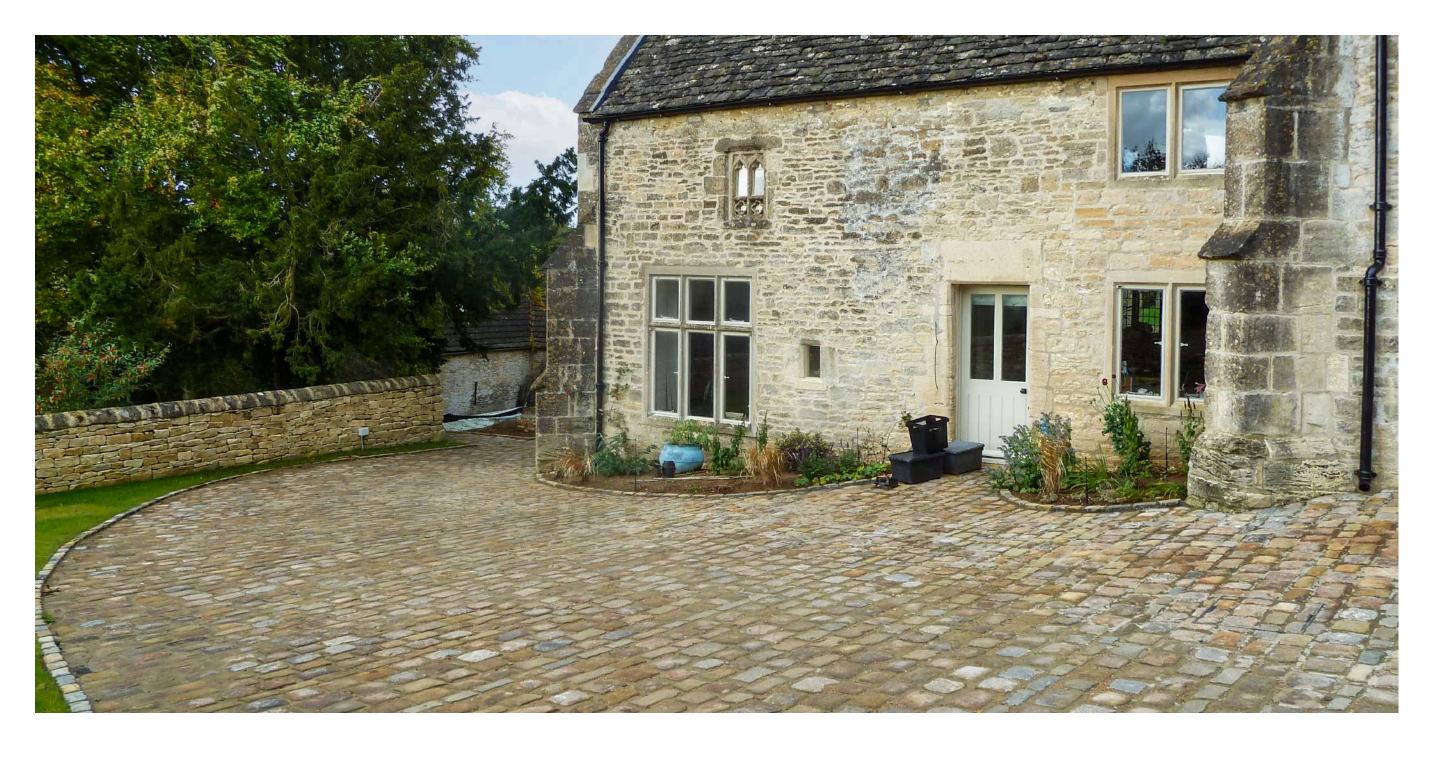

## WHAT MAKES OUR SETTS COLLECTION SPECIAL?

Stone UK's stone setts collection combines classic charm with exceptional quality, making it the perfect choice for driveways, pathways, and courtyards. Crafted from the finest materials, our setts offer durability and character that stands the test of time.

With a variety of textures, sizes, and natural tones, each piece brings unique beauty and versatility to your project. Whether you're aiming for a traditional cobbled look or a sleek contemporary finish, our stone setts deliver both style and strength.

Elevate your outdoor spaces with the enduring appeal of Stone UK's stone setts collection.