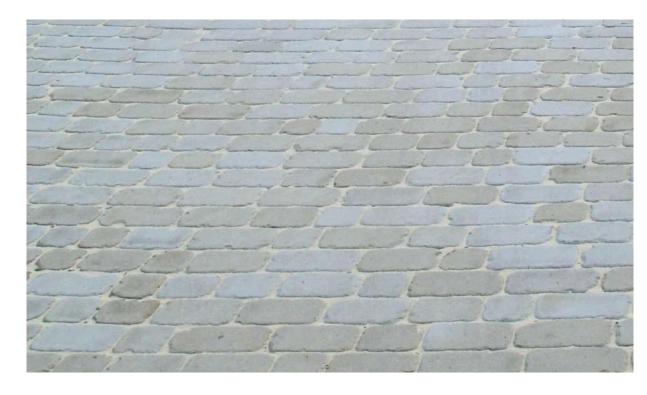

# BRONTE RECLAIMED RANDOM NATURAL COURSED

## FORMATS & COVERAGE

Format Unit Sold Coverage Random natural courses x 30-40mm thick

## **COLOUR VARIATION**