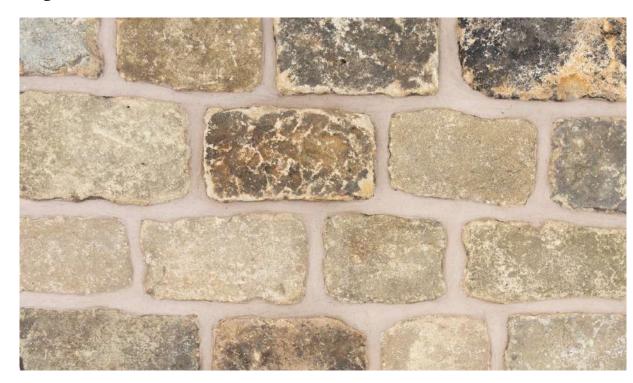

UR VARIATION**





# BRONTE RIVEN NATURAL TUMBLED

## FORMATS & COVERAGE

Format 150mm x Random Lengths x 40-60mm thick

100mm x Random Lengths x 40-60mm thick

Unit Sold m<sup>2</sup>
Coverage 8m<sup>2</sup>

## **COLOUR VARIATION**





## BRONTE RIVEN NATURAL TUMBLED GREY

## FORMATS & COVERAGE

Format 150mm x Random Lengths x 40-60mm thick

100mm x Random Lengths x 40-60mm thick

Unit Sold m<sup>2</sup>
Coverage 8m<sup>2</sup>

## **COLOUR VARIATION**





# BRONTE RECLAIMED RANDOM NATURAL COURSED

## FORMATS & COVERAGE

Format Unit Sold Coverage Random natural courses x 30-40mm thick

## **COLOUR VARIATION**





## RECLAIMED YORKSTONE SETTS

## FORMATS & COVERAGE

Format Random Sizes - 40-60mm thick

Unit Sold m<sup>2</sup>
Coverage 8m<sup>2</sup>

## **COLOUR VARIATION**

## High





# RECLAIMED GRANITE OBLONGS

## FORMATS & COVERAGE

Format Random Sizes 3-4 Inch x 6-8 Inch x 90-150mm thick

Random Sizes 3-4 Inch x 6-8 Inch x 60mm thick

Unit Sold bulk bag / m<sup>2</sup>
Coverage 3m<sup>2</sup> / 8m<sup>2</sup>

## **COLOUR VARIATION**





## RECLAIMED GRANITE CUBES

## FORMATS & COVERAGE

Format | 100mm x 100mm x 100mm thick (approx)

100mm x 100mm (approx) x 50mm thick

Unit Sold bulk bag
Coverage 4m²

## **COLOUR VARIATION**

## Low





# RECLAIMED CATHEDRAL YORKSTONE SETTS

## FORMATS & COVERAGE

Format Random Sizes - 5 Inch / 6 Inch / 7 Inch x 60mm thick

Unit Sold m<sup>2</sup>
Coverage 8m<sup>2</sup>

## **COLOUR VARIATION**





# RECLAIMED CATHEDRAL GRANITE OBLONGS

## FORMATS & COVERAGE

Format Random Sizes 3-4 Inch x 6-8 Inch x 60mm thick

Unit Sold m