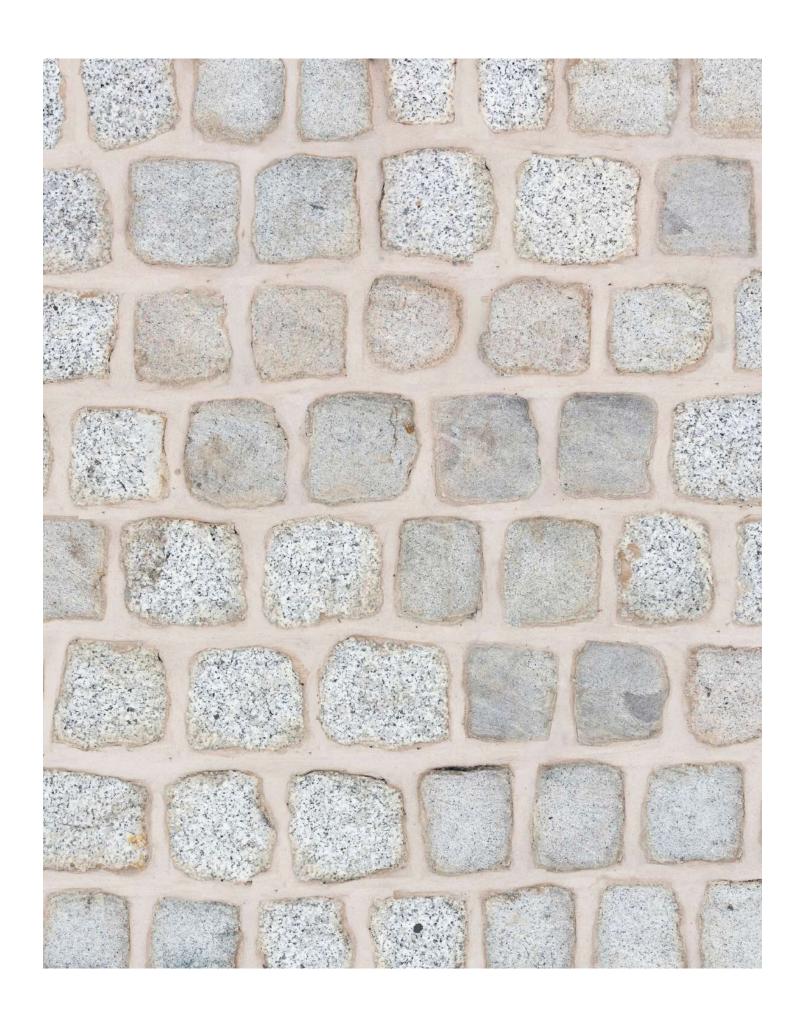

## RECLAIMED YORKSTONE SETTS

## FORMATS & COVERAGE

Format Random Sizes - 40-60mm thick

Unit Sold m<sup>2</sup>
Coverage 8m<sup>2</sup>

## **COLOUR VARIATION**