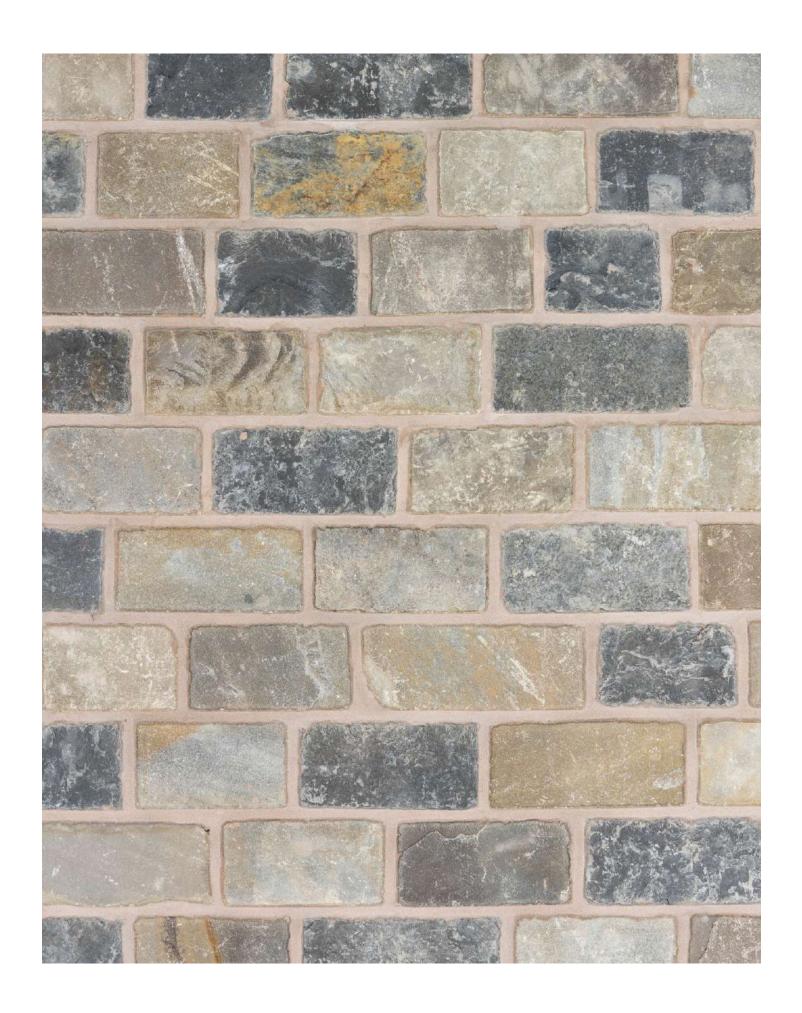

# BRONTE RIVEN NATURAL TUMBLED

## FORMATS & COVERAGE

Format 150mm x Random Lengths x 40-60mm thick

100mm x Random Lengths x 40-60mm thick

Unit Sold m<sup>2</sup>
Coverage 8m<sup>2</sup>

## **COLOUR VARIATION**