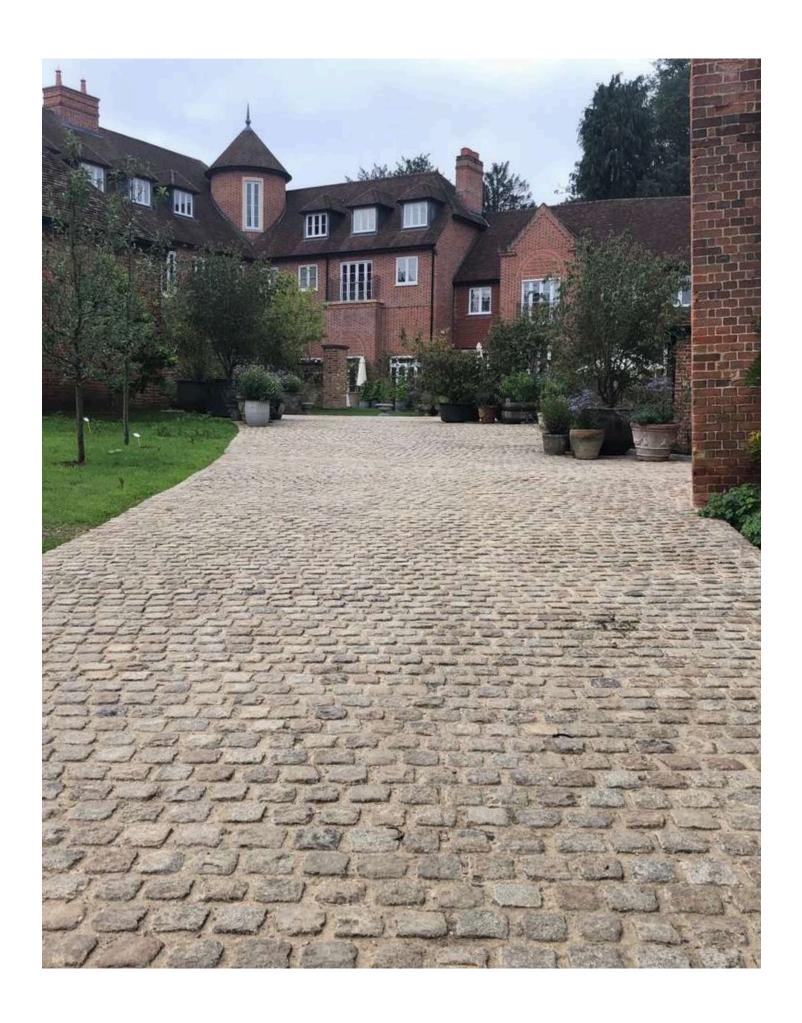

## WHAT MAKES OUR SETTS COLLECTION SPECIAL?

Stone UK's stone setts collection combines classic charm with exceptional quality, making it the perfect choice for driveways, pathways, and courtyards. Crafted from the finest materials, our setts offer durability and character that stands the test of time.

With a variety of textures, sizes, and natural tones, each piece brings unique beauty and versatility to your project. Whether you're aiming for a traditional cobbled look or a sleek contemporary finish, our stone setts deliver both style and strength.

Elevate your outdoor spaces with the enduring appeal of Stone UK's stone setts collection.