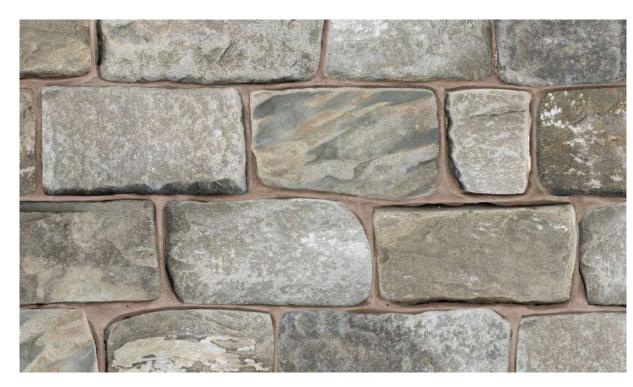

## FAIRFIELD RIVEN & TUMBLED GREY

#### FORMATS & COVERAGE

Format 100mm x Random Lengths x 45-60mm thick

100mm x Random Lengths x 30-40mm thick 150mm x Random Lengths x 45-60mm thick 150mm x Random Lengths x 30-40mm thick

Unit Sold m<sup>2</sup>
Coverage 8m<sup>2</sup>

Style Available in Tumbled & Untumbled

#### **COLOUR VARIATION**