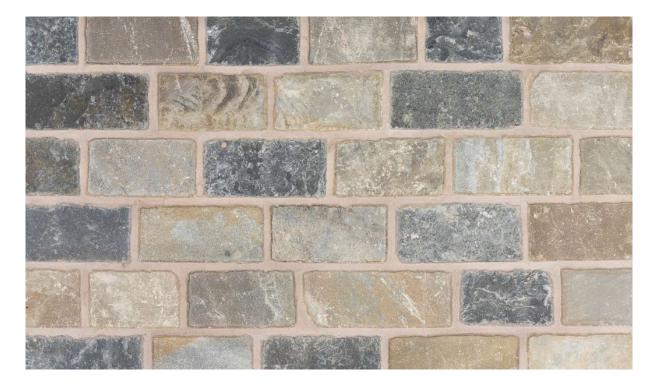

## ABBEYSTEAD SAWN & TUMBLED

## FORMATS & COVERAGE

Format

150mm x Random Lengths x 40mm thick 100mm x Random Lengths x 40mm thick 50mm x Random Lengths x 40mm thick

Unit Sold Coverage

## **COLOUR VARIATION**