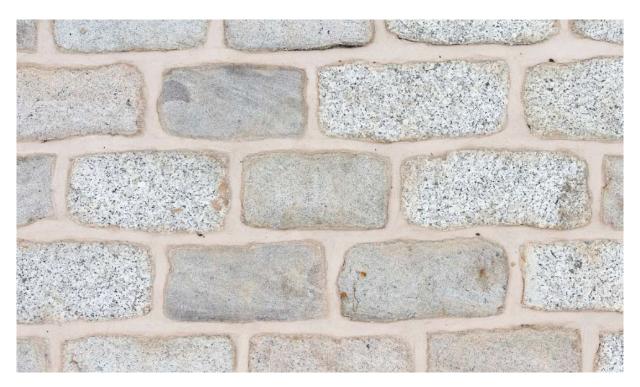

# RECLAIMED GRANITE OBLONGS

## FORMATS & COVERAGE

Format Random Sizes 3-4 Inch x 6-8 Inch x 90-150mm thick

Random Sizes 3-4 Inch x 6-8 Inch x 60mm thick

Unit Sold bulk bag / m<sup>2</sup>
Coverage 3m<sup>2</sup> / 8m<sup>2</sup>

## **COLOUR VARIATION**