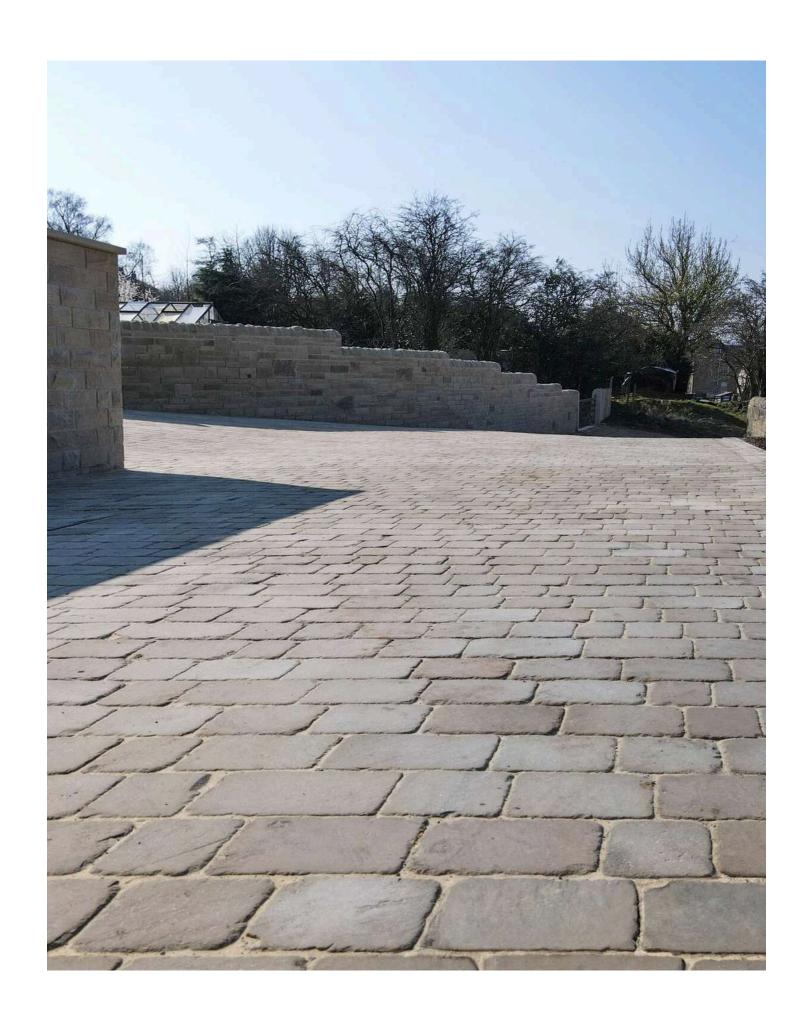

## WHAT MAKES OUR SETTS COLLECTION SPECIAL?

Stone UK's stone setts collection combines classic charm with exceptional quality, making it the perfect choice for driveways, pathways, and courtyards. Crafted from the finest materials, our setts offer durability and character that stands the test of time.

With a variety of textures, sizes, and natural tones, each piece brings unique beauty and versatility to your project. Whether you're aiming for a traditional cobbled look or a sleek contemporary finish, our stone setts deliver both style and strength.

Elevate your outdoor spaces with the enduring appeal of Stone UK's stone setts collection.