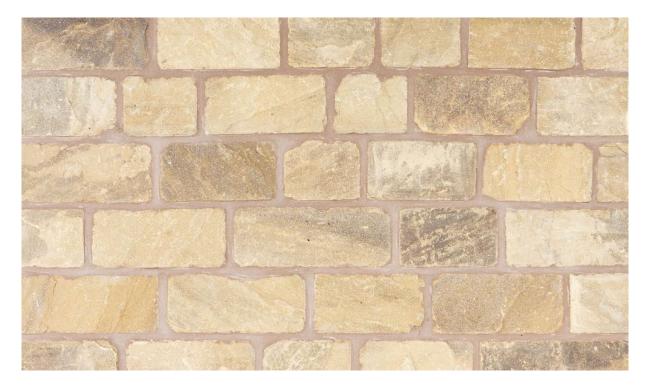

## FAIRFIELD RIVEN & TUMBLED

## FORMATS & COVERAGE

Format 100mm x Random Lengths x 45-60mm thick

100mm x Random Lengths x 30-40mm thick 150mm x Random Lengths x 45-60mm thick 150mm x Random Lengths x 30-40mm thick

Unit Sold m<sup>2</sup>
Coverage 8m<sup>2</sup>

Style Available in Tumbled & Untumbled

## **COLOUR VARIATION**