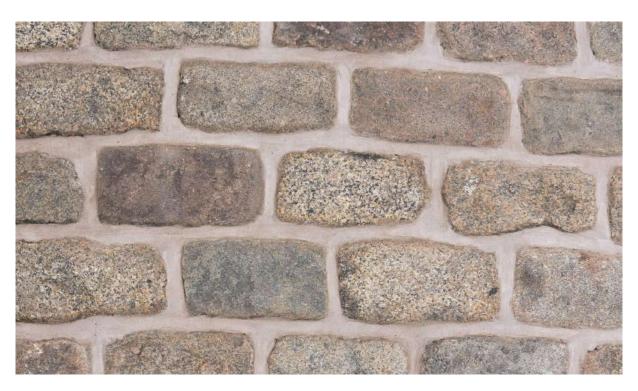

TUMBLED GREY

## FORMATS & COVERAGE

Format 150mm x Random Lengths x 40-60mm thick

100mm x Random Lengths x 40-60mm thick

Unit Sold m<sup>2</sup>
Coverage 8m<sup>2</sup>

## **COLOUR VARIATION**





# BRONTE RECLAIMED RANDOM NATURAL COURSED

## FORMATS & COVERAGE

Format Unit Sold Coverage Random natural courses x 30-40mm thick

## **COLOUR VARIATION**





## RECLAIMED YORKSTONE SETTS

## FORMATS & COVERAGE

Format Random Sizes - 40-60mm thick

Unit Sold m<sup>2</sup>
Coverage 8m<sup>2</sup>

## **COLOUR VARIATION**

## High





# RECLAIMED GRANITE OBLONGS

## FORMATS & COVERAGE

Format Random Sizes 3-4 Inch x 6-8 Inch x 90-150mm thick

Random Sizes 3-4 Inch x 6-8 Inch x 60mm thick

Unit Sold bulk bag / m<sup>2</sup>
Coverage 3m<sup>2</sup> / 8m<sup>2</sup>

## **COLOUR VARIATION**





## RECLAIMED GRANITE CUBES

## FORMATS & COVERAGE

Format | 100mm x 100mm x 100mm thick (approx)

100mm x 100mm (approx) x 50mm thick

Unit Sold bulk bag
Coverage 4m²

## **COLOUR VARIATION**

## Low





# RECLAIMED CATHEDRAL YORKSTONE SETTS

## FORMATS & COVERAGE

Format Random Sizes - 5 Inch / 6 Inch / 7 Inch x 60mm thick

Unit Sold m<sup>2</sup>
Coverage 8m<sup>2</sup>

## **COLOUR VARIATION**





# RECLAIMED CATHEDRAL GRANITE OBLONGS

## FORMATS & COVERAGE

Format Random Sizes 3-4 Inch x 6-8 Inch x 60mm thick

Unit Sold m<sup>2</sup>
Coverage 8m<sup>2</sup>

## **COLOUR VARIATION**





# RECLAIMED CATHEDRAL GRANITE CUBES

## FORMATS & COVERAGE

Format Unit Sold Coverage 100mm x 100mm x 50mm thick

## **COLOUR VARIATION**





## HOWARTH SAWN & TUMBLED

## FORMATS & COVERAGE

For