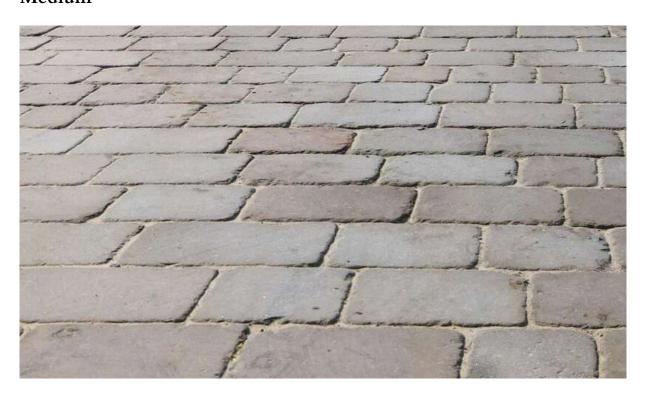

overage 4m²

## **COLOUR VARIATION**

## Low





# RECLAIMED CATHEDRAL YORKSTONE SETTS

## FORMATS & COVERAGE

Format Random Sizes - 5 Inch / 6 Inch / 7 Inch x 60mm thick

Unit Sold m<sup>2</sup>
Coverage 8m<sup>2</sup>

## **COLOUR VARIATION**





# RECLAIMED CATHEDRAL GRANITE OBLONGS

## FORMATS & COVERAGE

Format Random Sizes 3-4 Inch x 6-8 Inch x 60mm thick

Unit Sold m<sup>2</sup>
Coverage 8m<sup>2</sup>

## **COLOUR VARIATION**





# RECLAIMED CATHEDRAL GRANITE CUBES

## FORMATS & COVERAGE

Format Unit Sold Coverage 100mm x 100mm x 50mm thick

## **COLOUR VARIATION**





## HOWARTH SAWN & TUMBLED

## FORMATS & COVERAGE

Format

150mm x Random Lengths x 50mm thick 140mm x Random Lengths x 50mm thick 100mm x Random Lengths x 50mm thick

Unit Sold Coverage

## **COLOUR VARIATION**