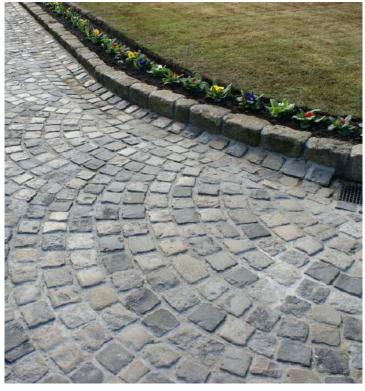

## WHAT MAKES OUR SETTS COLLECTION SPECIAL?

Stone UK's stone setts collection combines classic charm with exceptional quality, making it the perfect choice for driveways, pathways, and courtyards. Crafted from the finest materials, our setts offer durability and character that stands the test of time.

With a variety of textures, sizes, and natural tones, each piece brings unique beauty and versatility to your project. Whether you're aiming for a traditional cobbled look or a sleek contemporary finish, our stone setts deliver both style and strength.

Elevate your outdoor spaces with the enduring appeal of Stone UK's stone setts collection.