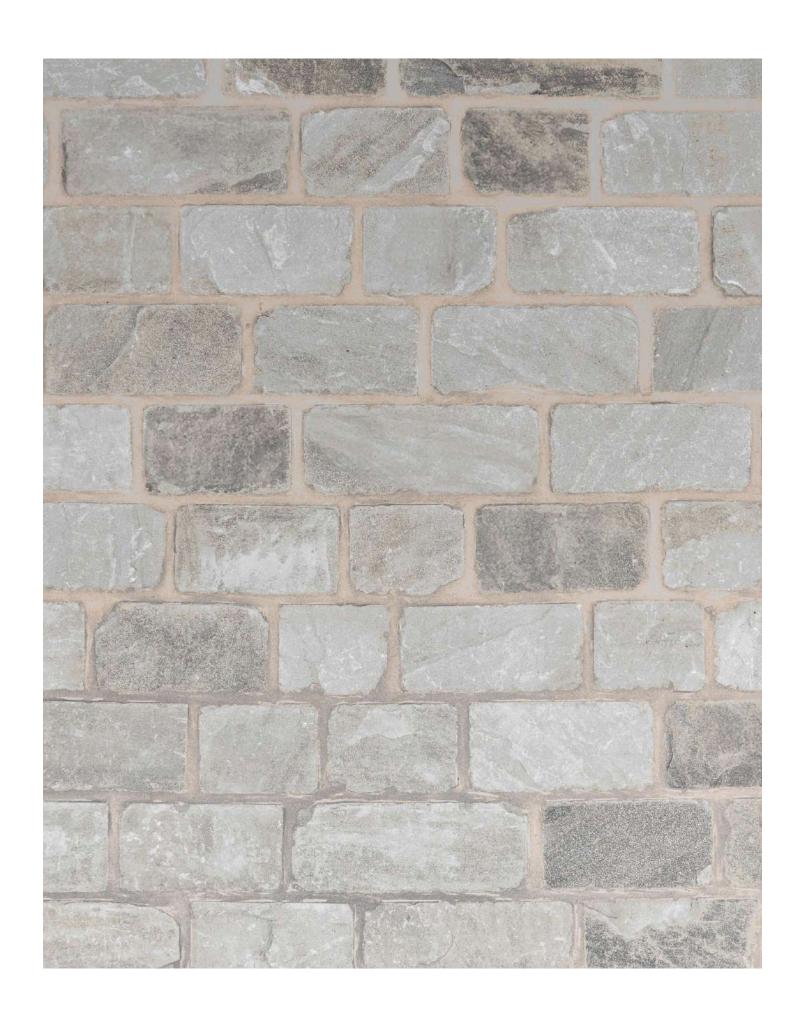

## FAIRFIELD RIVEN & TUMBLED GREY

#### FORMATS & COVERAGE

Format 100mm x Random Lengths x 45-60mm thick

100mm x Random Lengths x 30-40mm thick 150mm x Random Lengths x 45-60mm thick 150mm x Random Lengths x 30-40mm thick

Unit Sold m<sup>2</sup>
Coverage 8m<sup>2</sup>

Style Available in Tumbled & Untumbled

#### **COLOUR VARIATION**