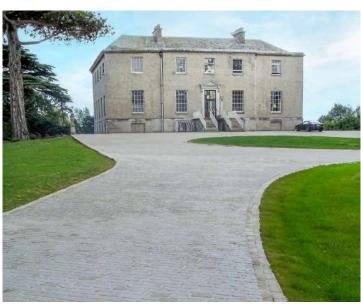

## WHAT MAKES OUR SETTS COLLECTION SPECIAL?

Stone UK's stone setts collection combines classic charm with exceptional quality, making it the perfect choice for driveways, pathways, and courtyards. Crafted from the finest materials, our setts offer durability and character that stands the test of time.

With a variety of textures, sizes, and natural tones, each piece brings unique beauty and versatility to your project. Whether you're aiming for a traditional cobbled look or a sleek contemporary finish, our stone setts deliver both style and strength.

Elevate your outdoor spaces with the enduring appeal of Stone UK's stone setts collection.