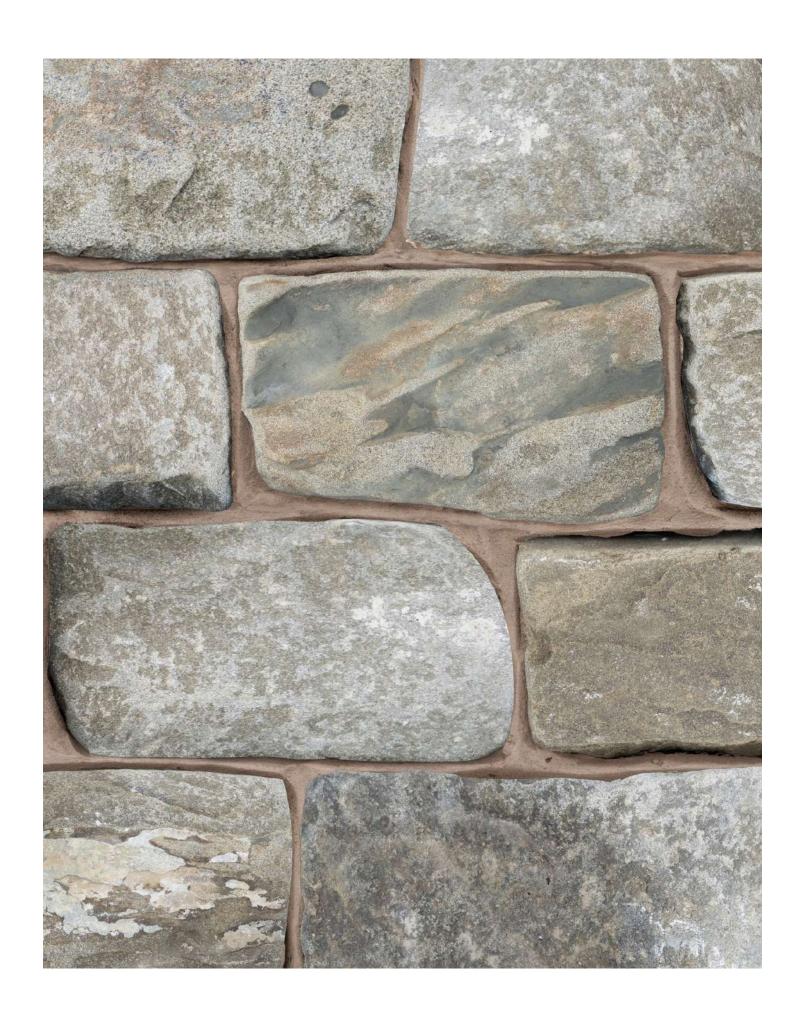

## FAIRFIELD RIVEN & TUMBLED

## FORMATS & COVERAGE

Format 100mm x Random Lengths x 45-60mm thick

100mm x Random Lengths x 30-40mm thick 150mm x Random Lengths x 45-60mm thick 150mm x Random Lengths x 30-40mm thick

Unit Sold m<sup>2</sup>
Coverage 8m<sup>2</sup>

Style Available in Tumbled & Untumbled

## **COLOUR VARIATION**