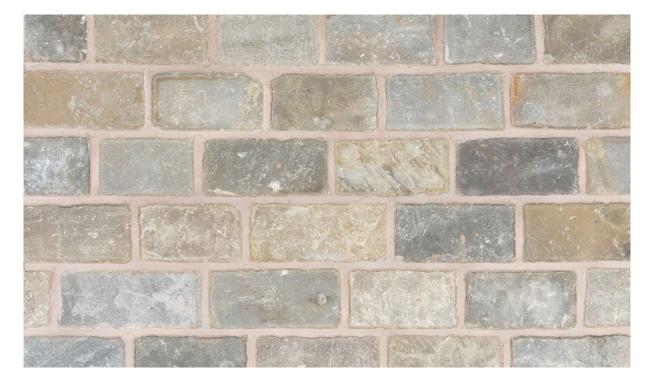

## FAIRFIELD RIVEN & TUMBLED

## FORMATS & COVERAGE

Format 100mm x Random Lengths x 45-60mm thick

100mm x Random Lengths x 30-40mm thick 150mm x Random Lengths x 45-60mm thick 150mm x Random Lengths x 30-40mm thick

Unit Sold m<sup>2</sup>
Coverage 8m<sup>2</sup>

Style Available in Tumbled & Untumbled

## **COLOUR VARIATION**