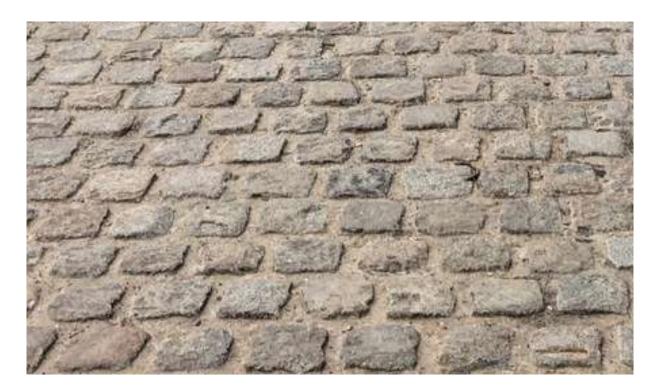

## RECLAIMED YORKSTONE SETTS

## FORMATS & COVERAGE

Format Random Sizes - 40-60mm thick

Unit Sold m<sup>2</sup>
Coverage 8m<sup>2</sup>

## **COLOUR VARIATION**