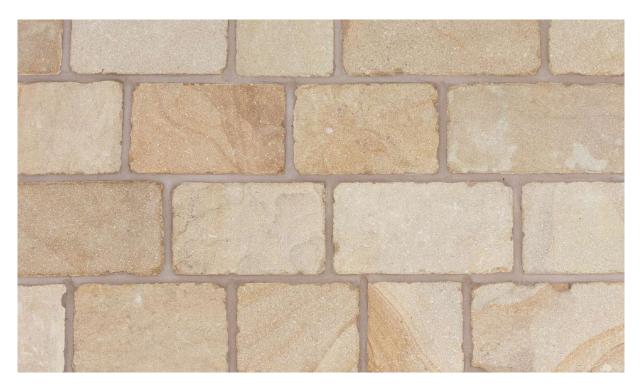

## ABBEYSTEAD SAWN & TUMBLED

## FORMATS & COVERAGE

Format

150mm x Random Lengths x 40mm thick 100mm x Random Lengths x 40mm thick 50mm x Random Lengths x 40mm thick

Unit Sold Coverage

## **COLOUR VARIATION**