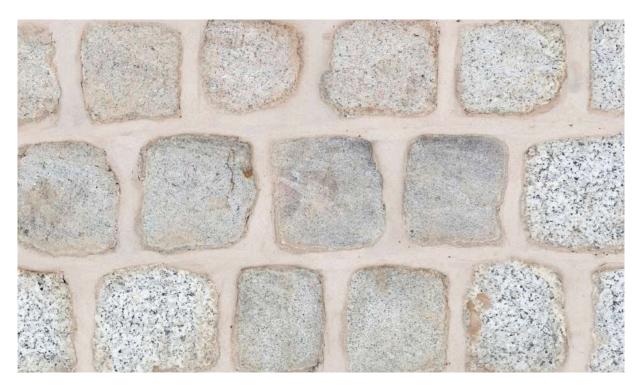

# RECLAIMED CATHEDRAL YORKSTONE SETTS

## FORMATS & COVERAGE

Format Random Sizes - 5 Inch / 6 Inch / 7 Inch x 60mm thick

Unit Sold m<sup>2</sup>
Coverage 8m<sup>2</sup>

## **COLOUR VARIATION**