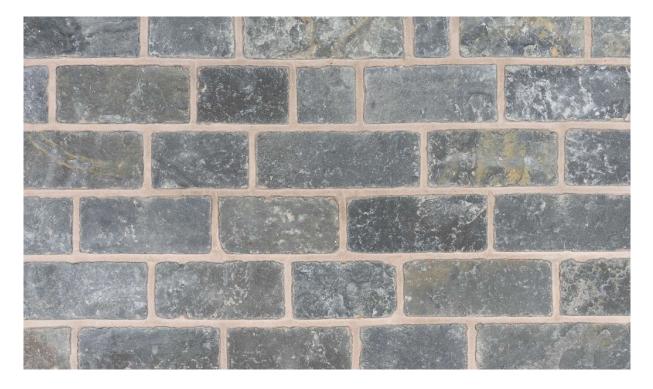

## FAIRFIELD RIVEN & TUMBLED BLACK

#### FORMATS & COVERAGE

Format 100mm x Random Lengths x 45-60mm thick

100mm x Random Lengths x 30-40mm thick 150mm x Random Lengths x 45-60mm thick 150mm x Random Lengths x 30-40mm thick

Unit Sold m<sup>2</sup>
Coverage 8m<sup>2</sup>

Style Available in Tumbled & Untumbled

#### **COLOUR VARIATION**