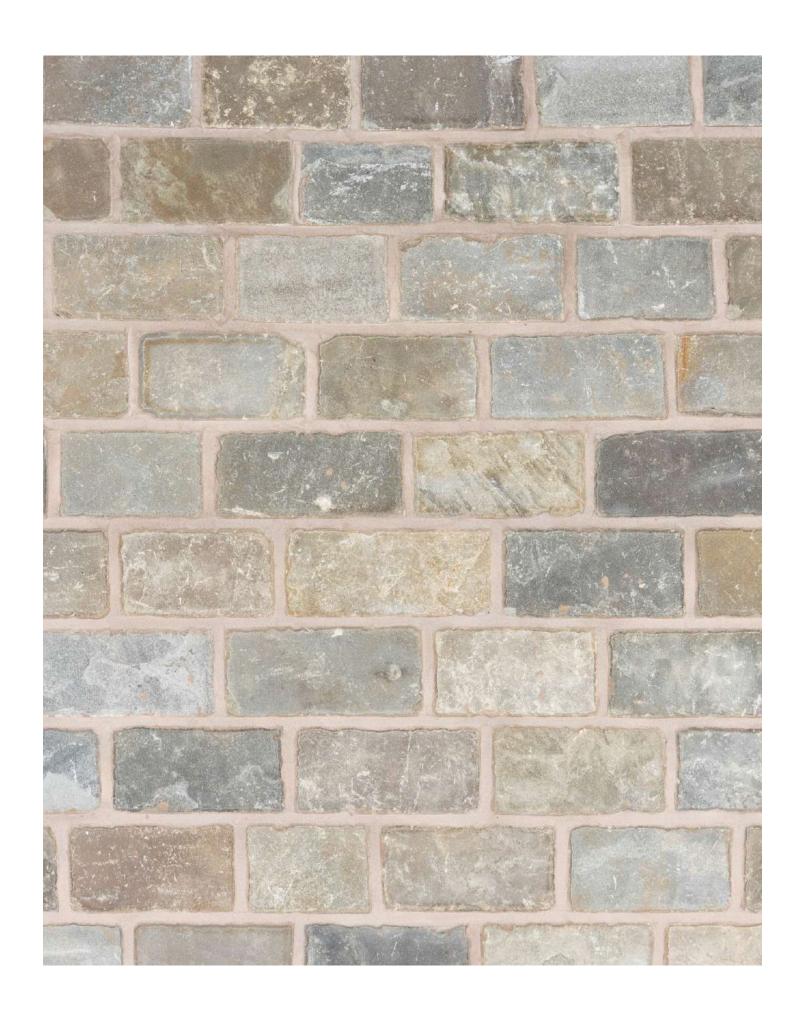

## FAIRFIELD SAWN & TUMBLED

## FORMATS & COVERAGE

Format

100mm x Random Lengths x 50mm thick 150mm x Random Lengths x 50mm thick

Unit Sold

Coverage

## **COLOUR VARIATION**