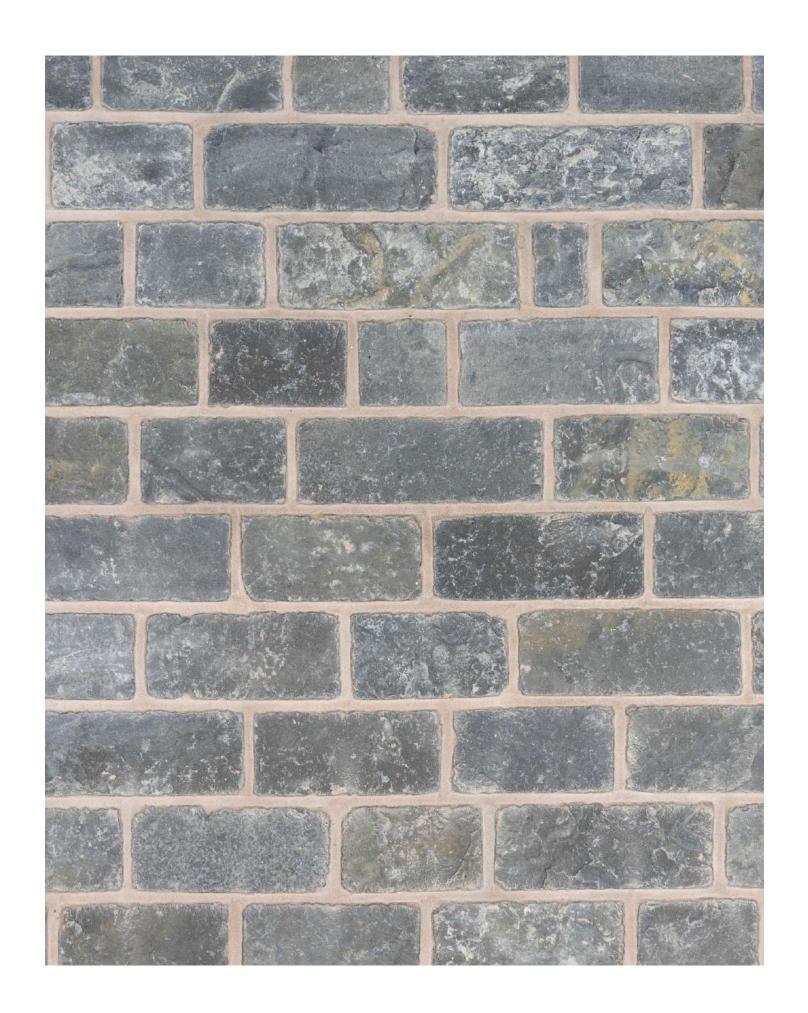

## FAIRFIELD RIVEN & TUMBLED GREY

#### FORMATS & COVERAGE

Format 100mm x Random Lengths x 45-60mm thick

100mm x Random Lengths x 30-40mm thick 150mm x Random Lengths x 45-60mm thick 150mm x Random Lengths x 30-40mm thick

Unit Sold m<sup>2</sup>
Coverage 8m<sup>2</sup>

Style Available in Tumbled & Untumbled

#### **COLOUR VARIATION**