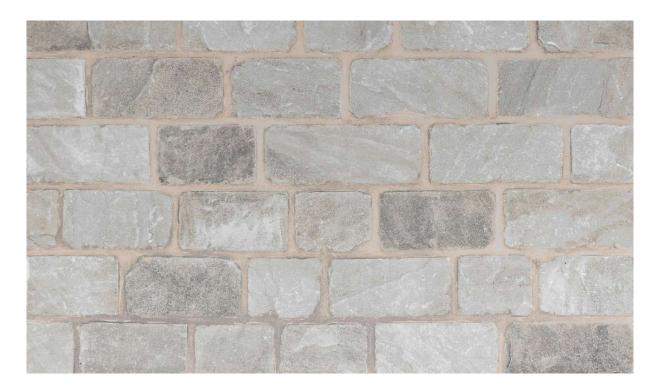

## ABBEYSTEAD SAWN & TUMBLED

## FORMATS & COVERAGE

Format

150mm x Random Lengths x 40mm thick 100mm x Random Lengths x 40mm thick 50mm x Random Lengths x 40mm thick

Unit Sold Coverage

## **COLOUR VARIATION**