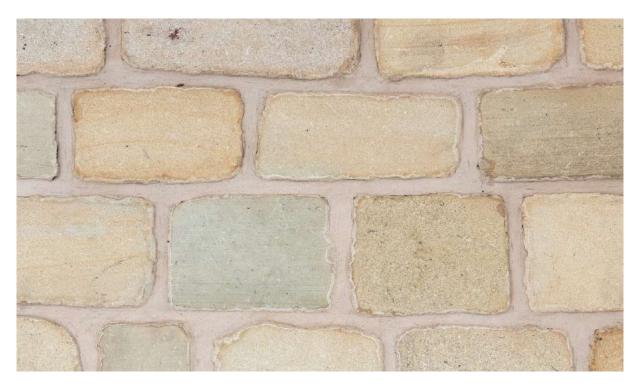

## FAIRFIELD RIVEN & TUMBLED

## FORMATS & COVERAGE

Format 100mm x Random Lengths x 45-60mm thick

100mm x Random Lengths x 30-40mm thick 150mm x Random Lengths x 45-60mm thick 150mm x Random Lengths x 30-40mm thick

Unit Sold m<sup>2</sup>
Coverage 8m<sup>2</sup>

Style Available in Tumbled & Untumbled

## **COLOUR VARIATION**