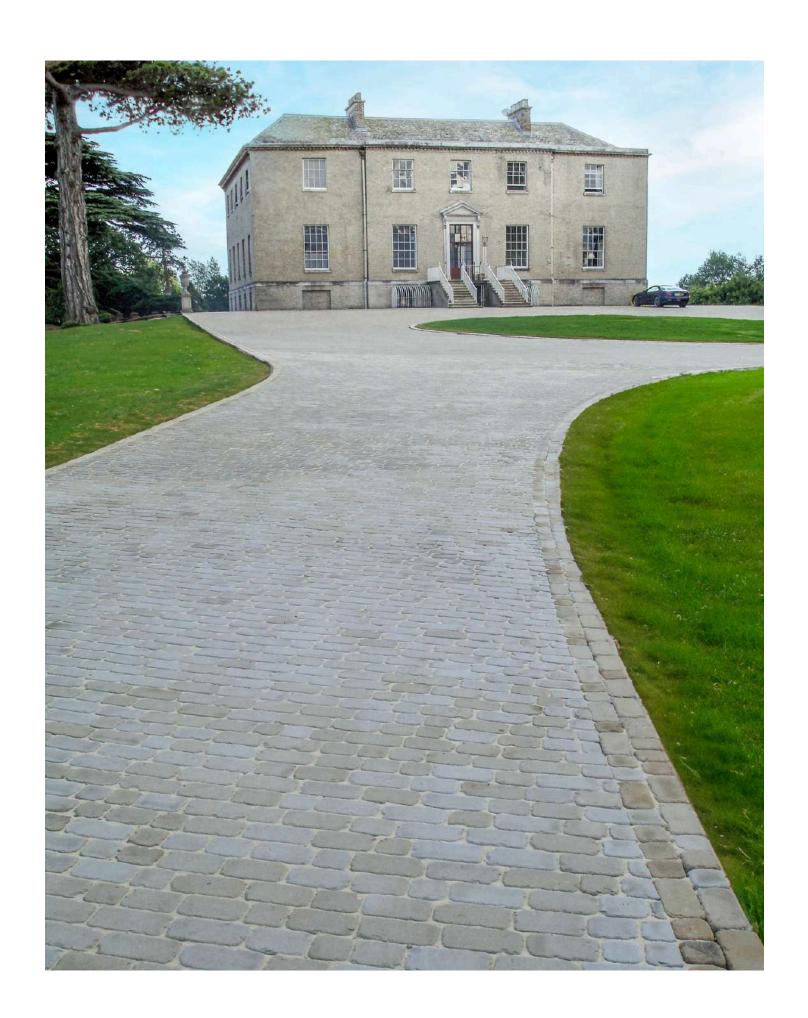

## WHAT MAKES OUR SETTS COLLECTION SPECIAL?

Stone UK's stone setts collection combines classic charm with exceptional quality, making it the perfect choice for driveways, pathways, and courtyards. Crafted from the finest materials, our setts offer durability and character that stands the test of time.

With a variety of textures, sizes, and natural tones, each piece brings unique beauty and versatility to your project. Whether you're aiming for a traditional cobbled look or a sleek contemporary finish, our stone setts deliver both style and strength.

Elevate your outdoor spaces with the enduring appeal of Stone UK's stone setts collection.