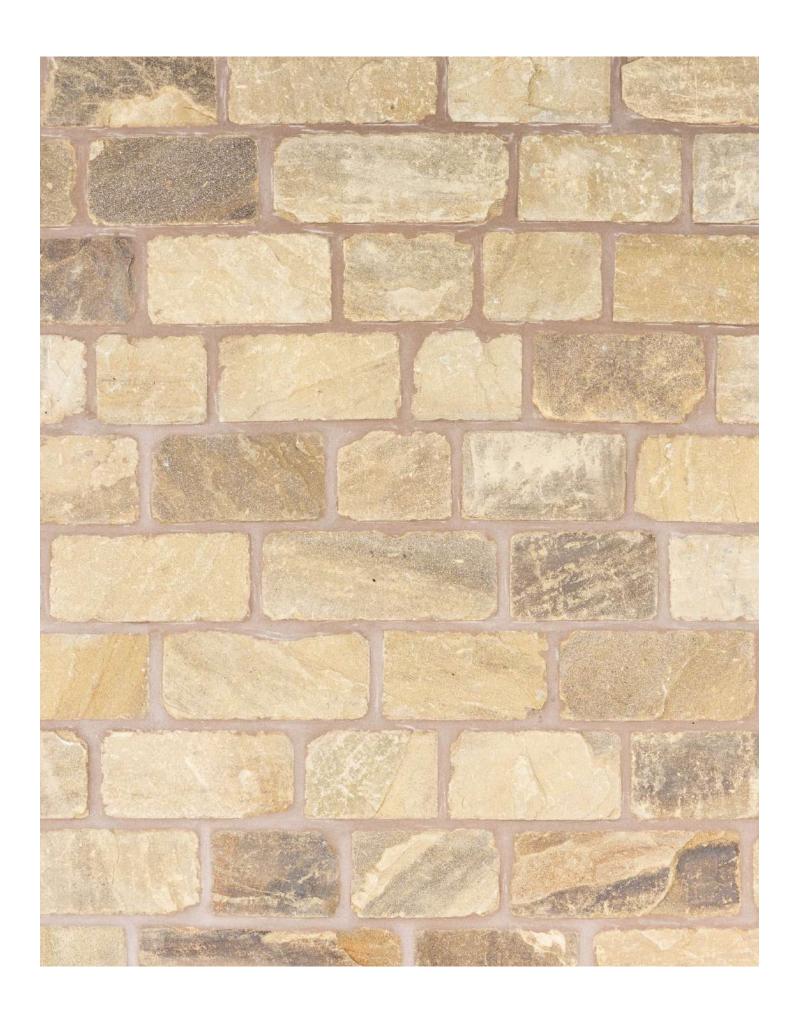

## FAIRFIELD SAWN & TUMBLED

## FORMATS & COVERAGE

Format

100mm x Random Lengths x 50mm thick 150mm x Random Lengths x 50mm thick

Unit Sold

Coverage

## **COLOUR VARIATION**