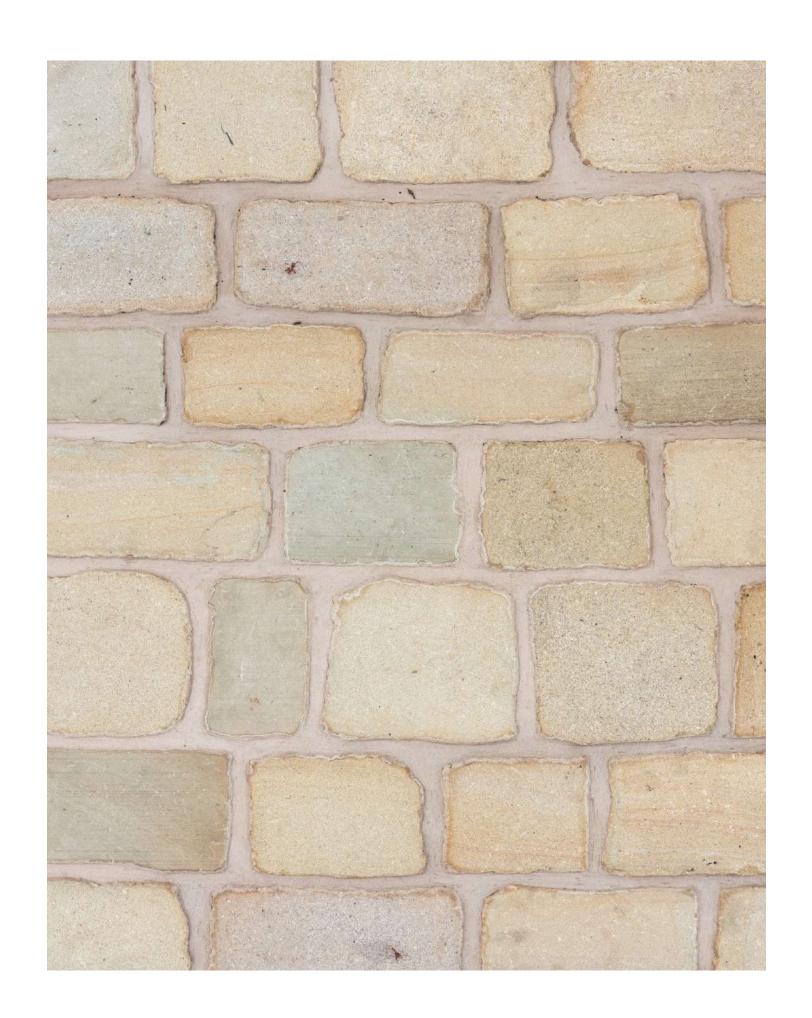

## FAIRFIELD SAWN & TUMBLED

## FORMATS & COVERAGE

Format

100mm x Random Lengths x 50mm thick 150mm x Random Lengths x 50mm thick

Unit Sold

Coverage

## **COLOUR VARIATION**