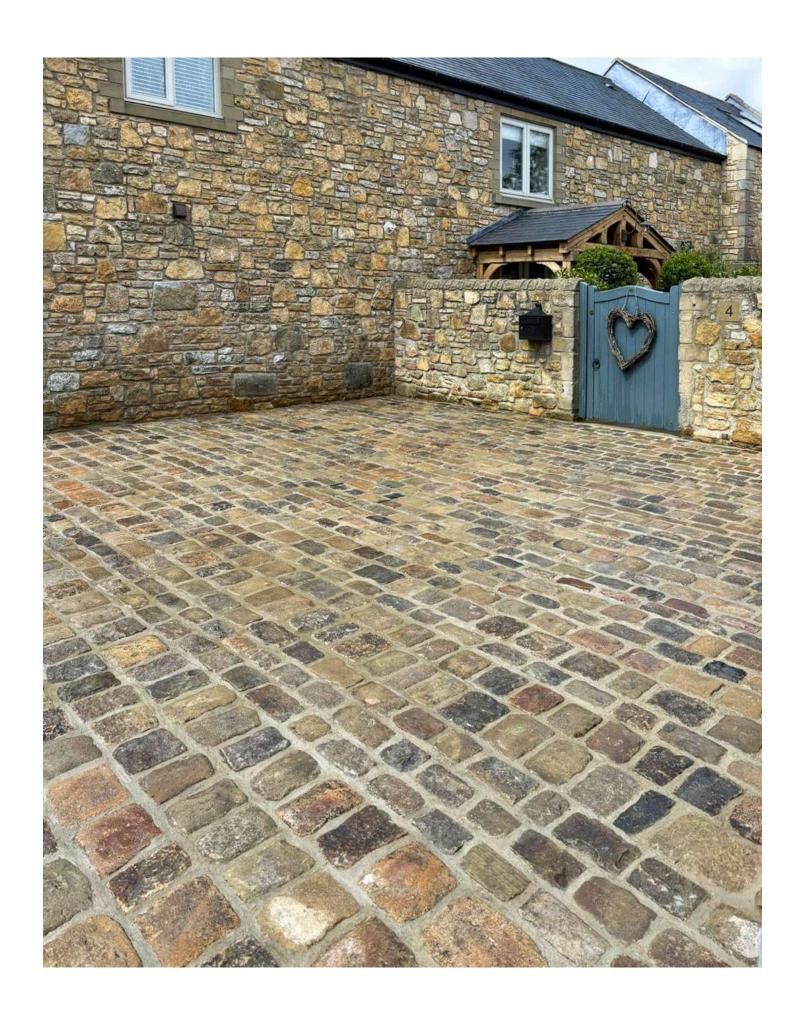

# BRONTE RECLAIMED RANDOM NATURAL COURSED

## FORMATS & COVERAGE

Format Unit Sold Coverage Random natural courses x 30-40mm thick

## **COLOUR VARIATION**