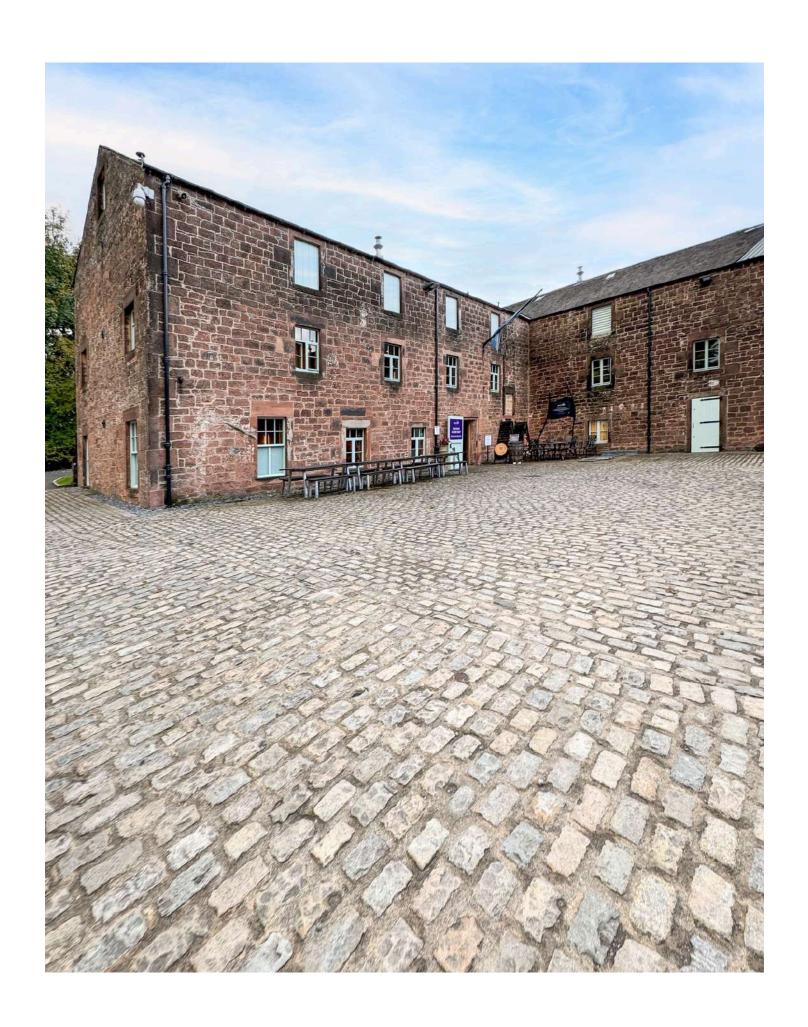

## WHAT MAKES OUR SETTS COLLECTION SPECIAL?

Stone UK's stone setts collection combines classic charm with exceptional quality, making it the perfect choice for driveways, pathways, and courtyards. Crafted from the finest materials, our setts offer durability and character that stands the test of time.

With a variety of textures, sizes, and natural tones, each piece brings unique beauty and versatility to your project. Whether you're aiming for a traditional cobbled look or a sleek contemporary finish, our stone setts deliver both style and strength.

Elevate your outdoor spaces with the enduring appeal of Stone UK's stone setts collection.