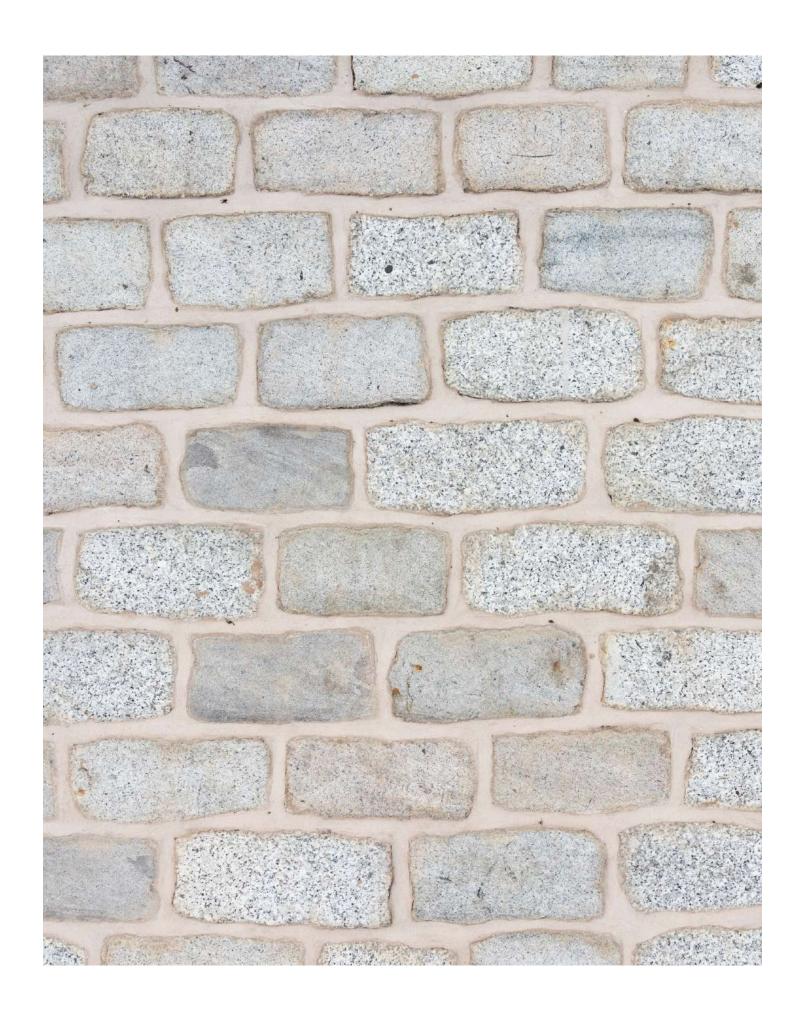

# RECLAIMED GRANITE OBLONGS

## FORMATS & COVERAGE

Format Random Sizes 3-4 Inch x 6-8 Inch x 90-150mm thick

Random Sizes 3-4 Inch x 6-8 Inch x 60mm thick

Unit Sold bulk bag / m<sup>2</sup>
Coverage 3m<sup>2</sup> / 8m<sup>2</sup>

## **COLOUR VARIATION**