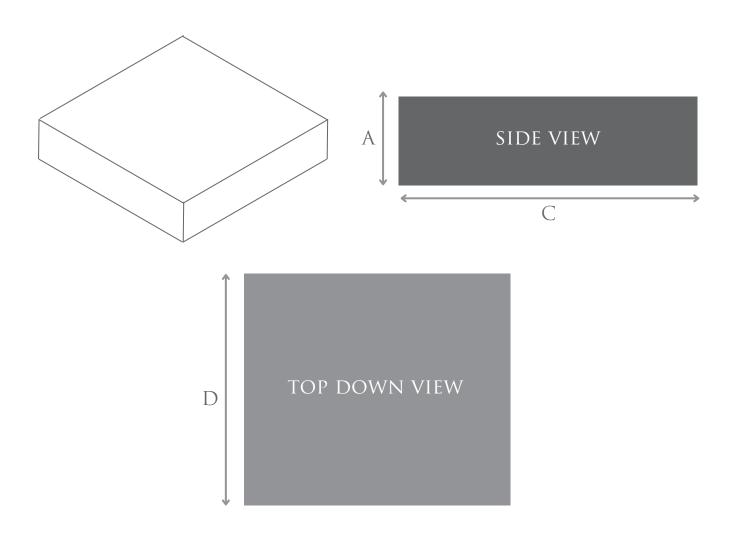

### PILLAR CAPS SAWN SIX SIDES SIZING

|                |        | SIZE IN MM             |
|----------------|--------|------------------------|
| A              |        |                        |
| В              |        |                        |
| С              |        | max length up to 600mm |
| D              |        | max width up to 600mm  |
| DRIP<br>Groove | YES NO |                        |
| QUANTITY       |        |                        |