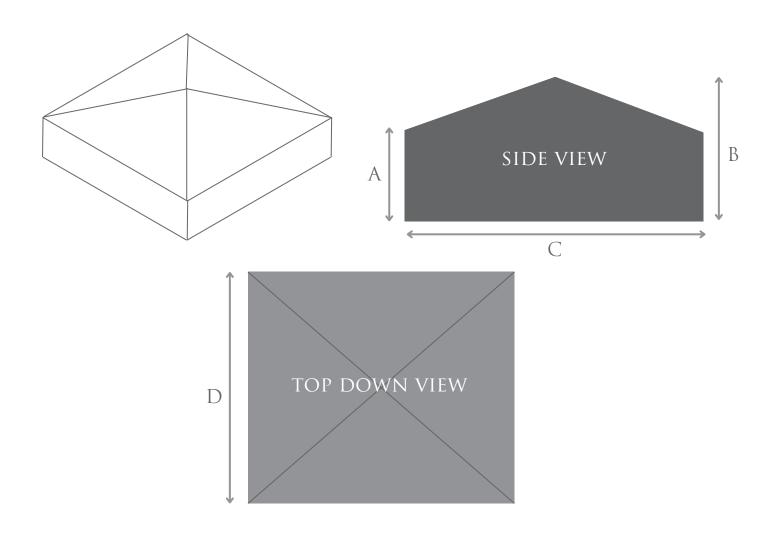

### PILLAR CAPS CHAMFER SIZING

|                | Size in mm             |
|----------------|------------------------|
| A              |                        |
| В              |                        |
| С              | max length up to 600mm |
| D              | MAX LENGTH UP TO 600MM |
| DRIP<br>Groove | YES NO                 |
| QUANTITY       |                        |