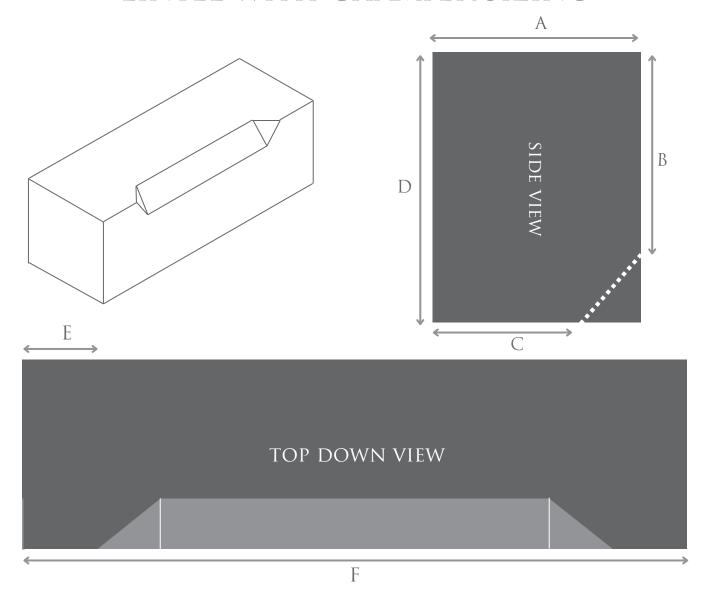

### LINTEL WITH CHAMFER SIZING

|          | Size in mm              |
|----------|-------------------------|
| A        |                         |
| В        |                         |
| С        |                         |
| D        |                         |
| Е        |                         |
| F        | MAX LENGTH UP TO 2100MM |
| QUANTITY |                         |