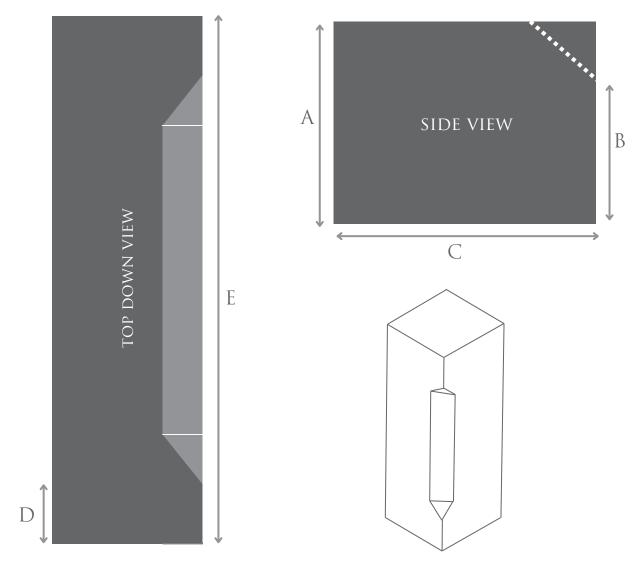

### CHAMFERED JAMBS SIZING

|          | Size in mm              |
|----------|-------------------------|
| A        |                         |
| В        |                         |
| С        |                         |
| D        |                         |
| Е        | MAX LENGTH UP TO 2100MM |
| QUANTITY |                         |