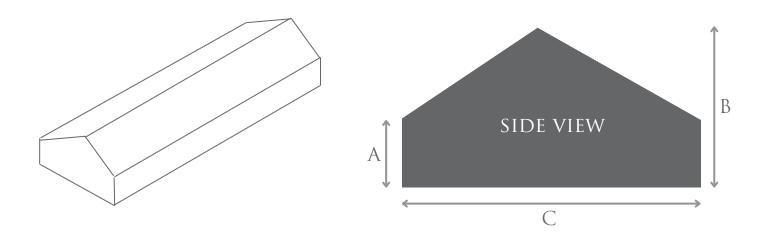

### LINTEL WITH CHAMFER SIZING

|          | Size in mm              |
|----------|-------------------------|
| A        |                         |
| В        |                         |
| С        |                         |
| D        |                         |
| Е        |                         |
| F        | MAX LENGTH UP TO 2100MM |
| QUANTITY |                         |