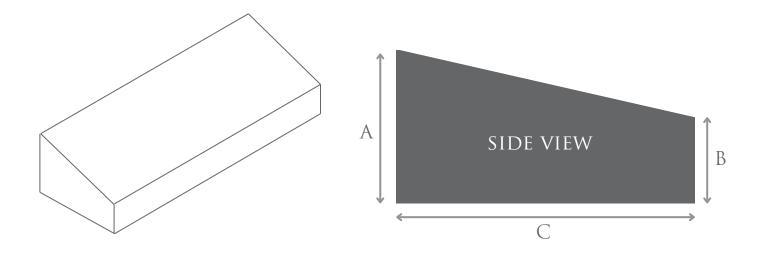

### SAWN LINTEL SIZING

|          | Size in mm              |
|----------|-------------------------|
| A        |                         |
| В        |                         |
| С        | max length up to 2100mm |
| QUANTITY |                         |