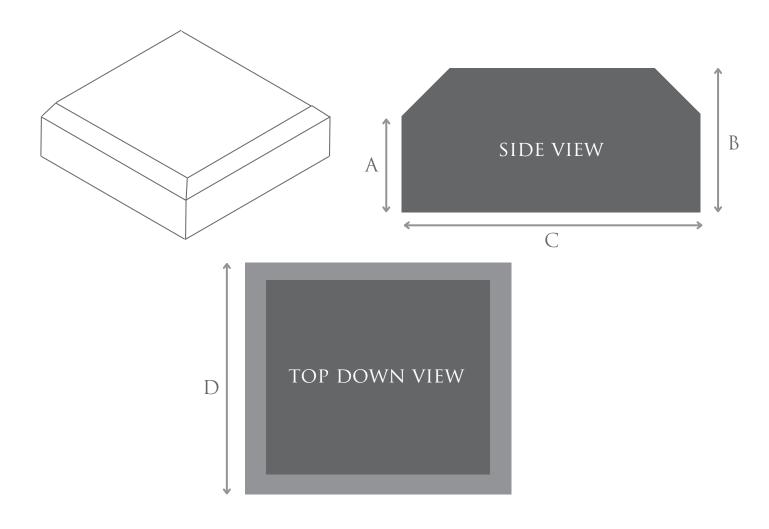

### PILLAR CAPS CHAMFER SIZING

|                | Size in mm             |
|----------------|------------------------|
| A              |                        |
| В              |                        |
| С              | max length up to 600mm |
| D              | MAX LENGTH UP TO 600MM |
| DRIP<br>Groove | YES NO                 |
| QUANTITY       |                        |