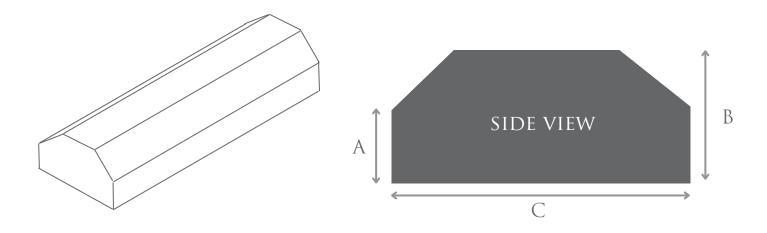

### LINTEL WITH CHAMFER SIZING

|          | Size in mm              |
|----------|-------------------------|
| A        |                         |
| В        |                         |
| С        |                         |
| D        |                         |
| Е        |                         |
| F        | MAX LENGTH UP TO 2100MM |
| QUANTITY |                         |