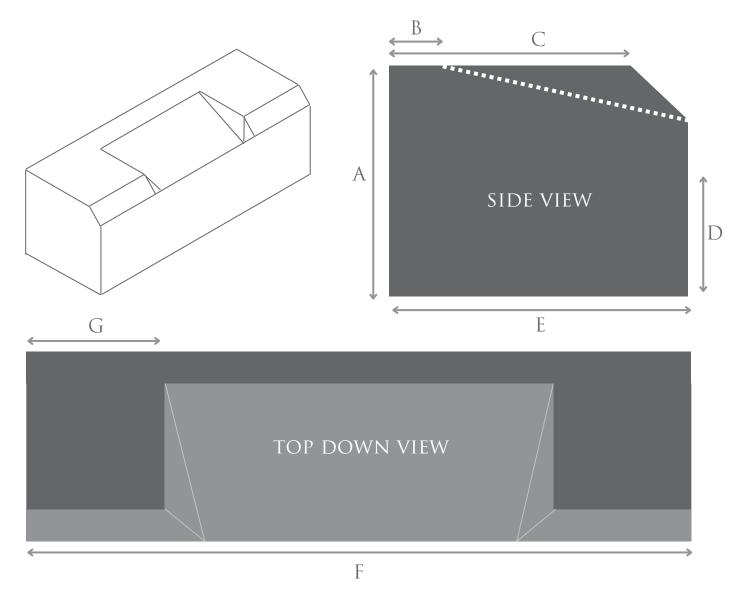

### STOOLED CILL SIZING

|                | Size in mm              |
|----------------|-------------------------|
| A              |                         |
| В              |                         |
| С              |                         |
| D              |                         |
| Е              |                         |
| F              | max length up to 2100mm |
| G              |                         |
| DRIP<br>Groove | YES NO                  |
| QUANTITY       |                         |