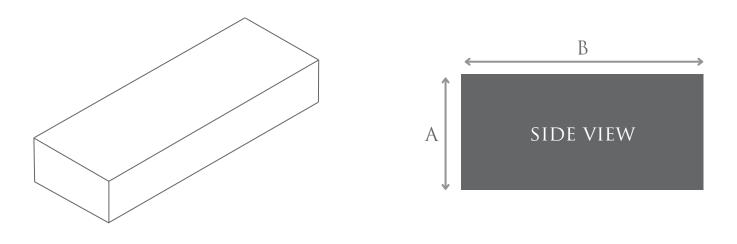

### SAWN LINTEL SIZING

|          | Size in mm              |
|----------|-------------------------|
| A        |                         |
| В        |                         |
| С        | max length up to 2100mm |
| QUANTITY |                         |