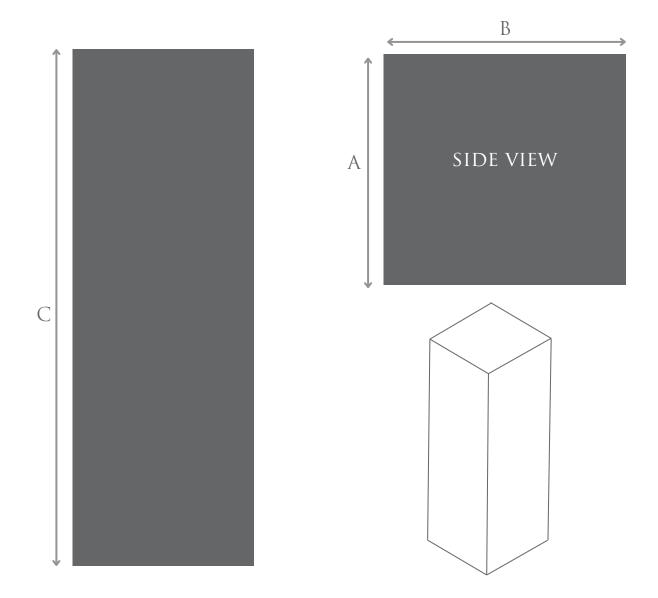

### JAMBS / MULLIONS SIZING

|          | Size in mm              |
|----------|-------------------------|
| A        |                         |
| В        |                         |
| С        | MAX LENGTH UP TO 2100MM |
| QUANTITY |                         |