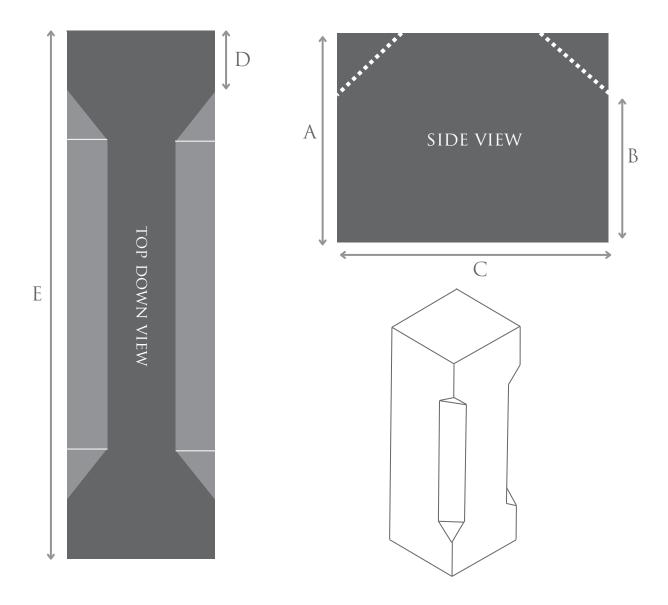

### CHAMFERED MULLION SIZING

|          | Size in mm              |
|----------|-------------------------|
| A        |                         |
| В        |                         |
| С        |                         |
| D        |                         |
| Е        | MAX LENGTH UP TO 2100MM |
| QUANTITY |                         |