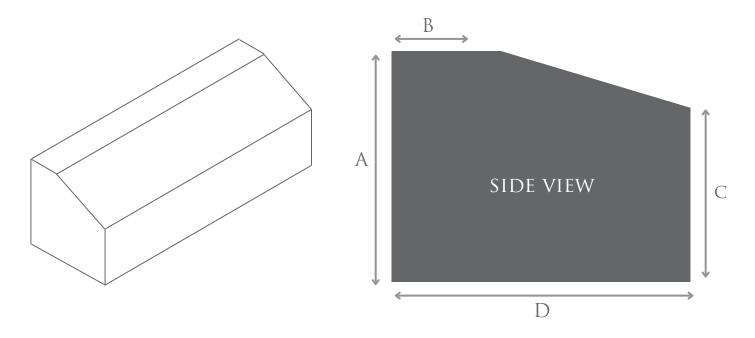

### LINTEL WITH CHAMFER SIZING

|          | Size in mm              |
|----------|-------------------------|
| A        |                         |
| В        |                         |
| С        |                         |
| D        |                         |
| Е        |                         |
| F        | MAX LENGTH UP TO 2100MM |
| QUANTITY |                         |