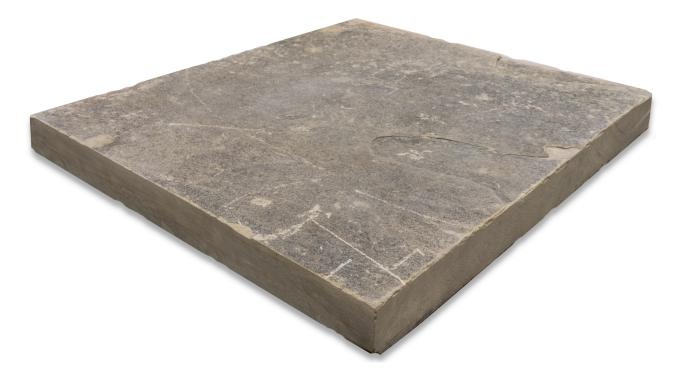

## RECLAIMED SELECTED YORKSTONE

#### FORMATS & COVERAGE

Format Mixed Sizes x 40–80mm thick

Materials Sandstone

Finish Natural Varied Texture

Please provide us with your plans so we can assess and confirm the lead times for you

#### **COLOUR VARIATION**