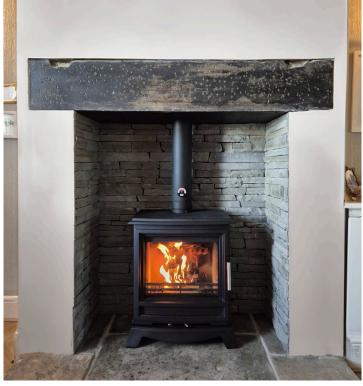

## BRONTE RIVEN SPLIT FACE

## FORMATS & COVERAGE

Format 500mm wide x continuous lengths between 500-

1000mm x 40-50mm thick

Material Sandstone

Finish Natural Handsplit Surface with Natural Dressed Edge

#### **COLOUR VARIATION**