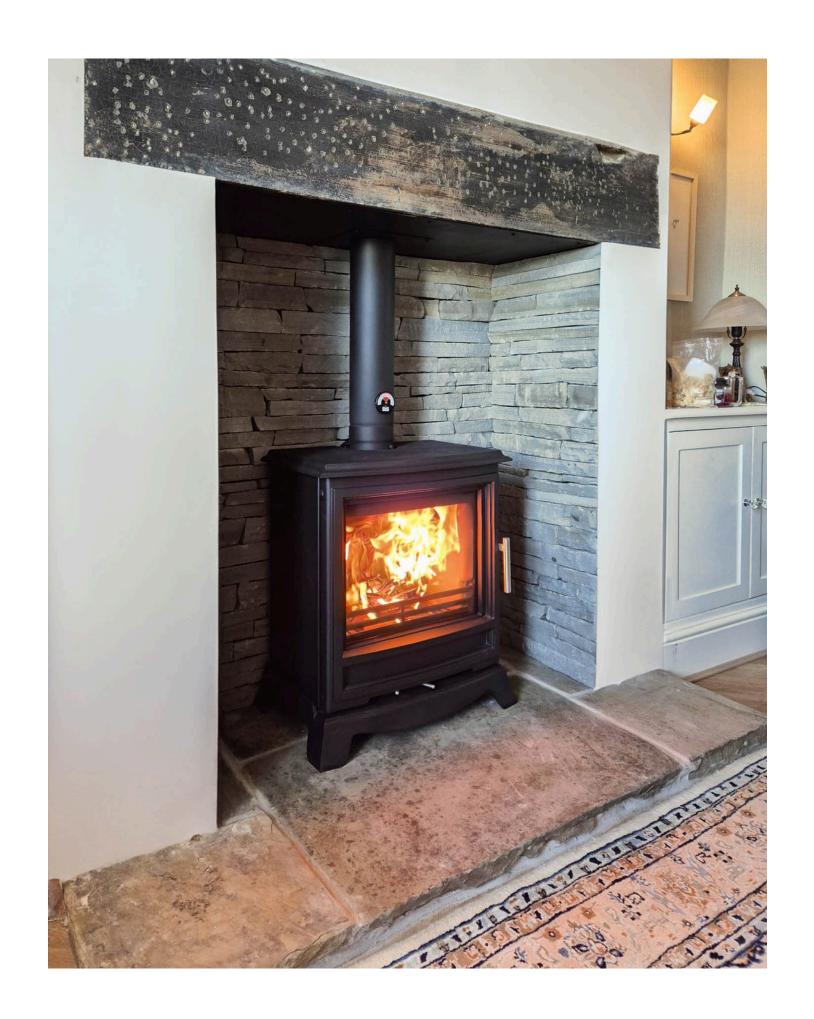

# WHAT MAKES OUR HEARTHS COLLECTION SPECIAL?

Stone UK's hearth collection offers the perfect foundation for your fireplace, combining style, durability, and timeless appeal. Available in all of our stone options featured below, our hearths provide a wide range of tones, textures, and styles to suit any interior design.

Whether you're looking for a sleek, contemporary finish or a more traditional, rustic look, our expertly crafted hearths are designed to enhance the beauty and functionality of your fireplace.