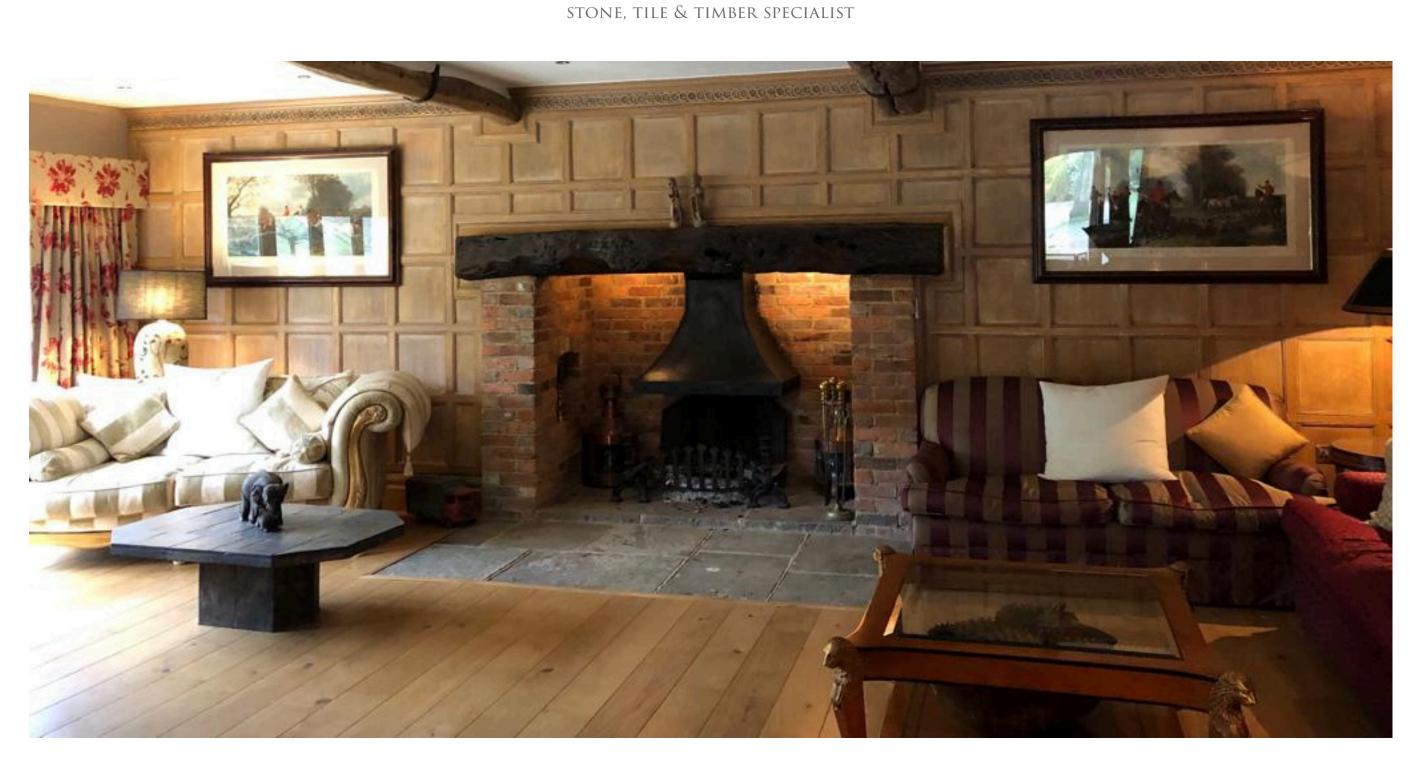

# WHAT MAKES OUR HEARTHS COLLECTION SPECIAL?

Stone UK's hearth collection offers the perfect foundation for your fireplace, combining style, durability, and timeless appeal. Available in all of our stone options featured below, our hearths provide a wide range of tones, textures, and styles to suit any interior design.

Whether you're looking for a sleek, contemporary finish or a more traditional, rustic look, our expertly crafted hearths are designed to enhance the beauty and functionality of your fireplace.