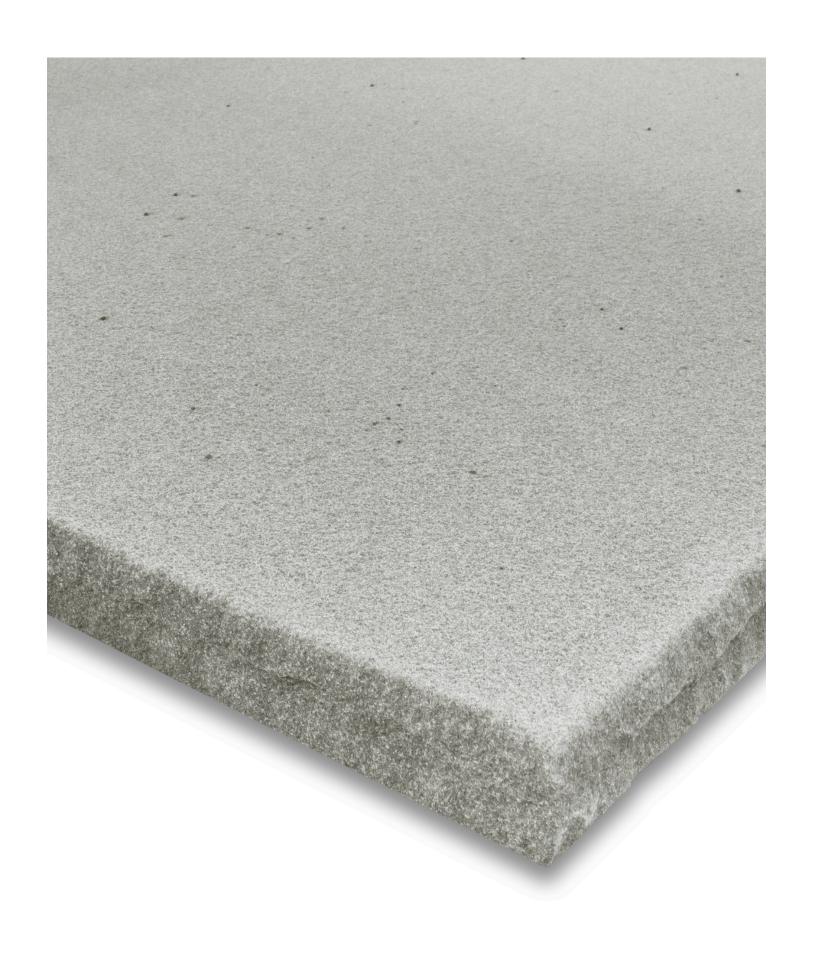

## RECLAIMED SELECTED YORKSTONE

#### FORMATS & COVERAGE

Format Mixed Sizes x 40–80mm thick

Materials Sandstone

Finish Natural Varied Texture

Please provide us with your plans so we can assess and confirm the lead times for you

#### **COLOUR VARIATION**