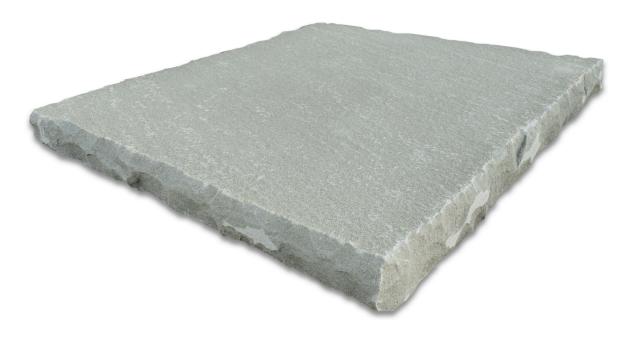

## ABBEYSTEAD SANDSTONE

#### FORMATS & COVERAGE

Format 40mm or 50mm thick - Bespoke lengths & widths

Material Sandstone

Finish Smooth Textured Sawn Finish

Please provide us with your plans so we can assess and confirm the lead times for you

#### **COLOUR VARIATION**

Add masonry finishes to your Hearth - See next page for more detail