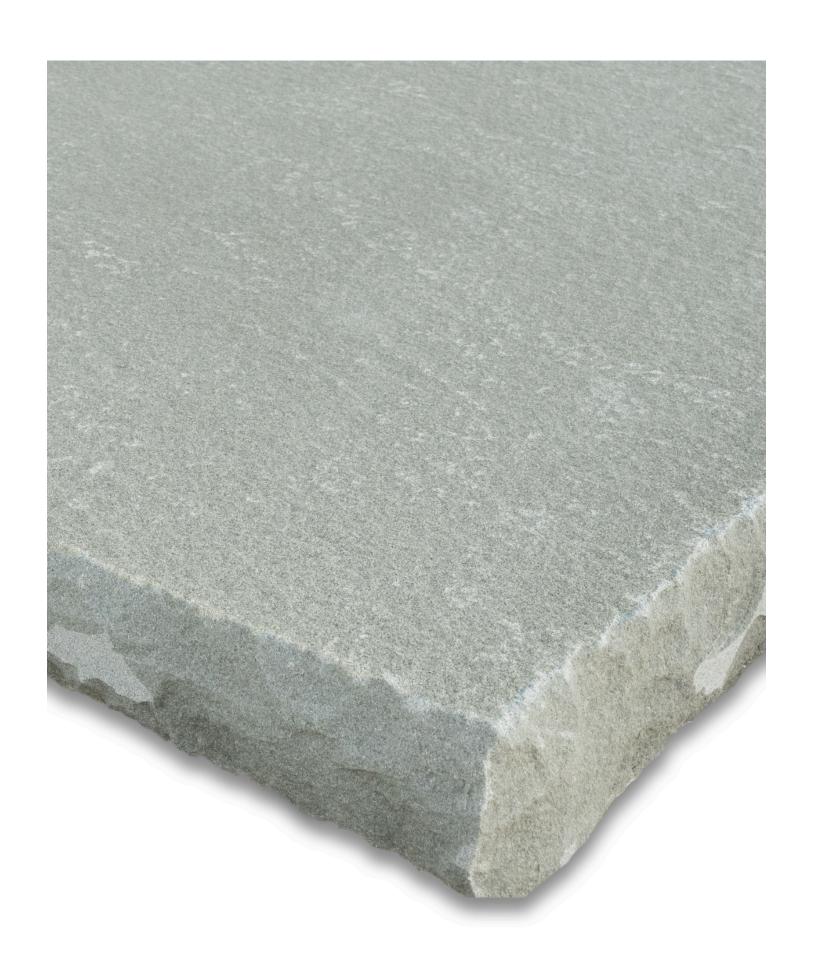

## ABBEYSTEAD SANDSTONE

#### FORMATS & COVERAGE

Format 40mm or 50mm thick - Bespoke lengths & widths

Material Sandstone

Finish Smooth Textured Sawn Finish

Please provide us with your plans so we can assess and confirm the lead times for you

#### **COLOUR VARIATION**

Add masonry finishes to your Hearth - See next page for more detail