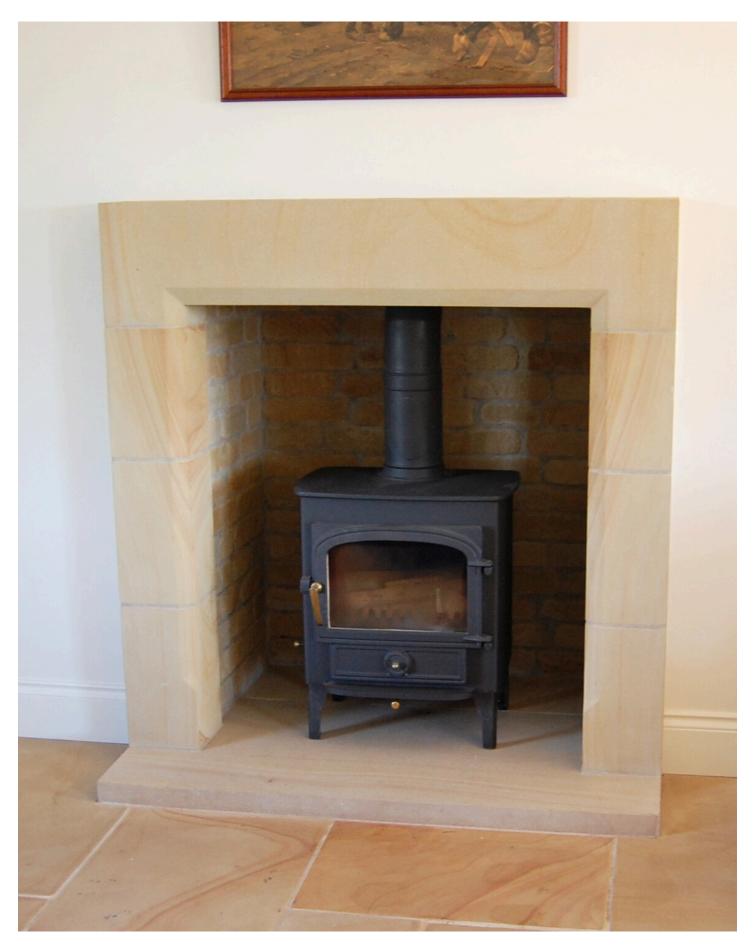

## ABBEYSTEAD SANDSTONE

#### FORMATS & COVERAGE

Format 40mm or 50mm thick - Bespoke lengths & widths

Material Sandstone

Finish Smooth Textured Sawn Finish

Please provide us with your plans so we can assess and confirm the lead times for you

#### **COLOUR VARIATION**

Add masonry finishes to your Hearth - See next page for more detail