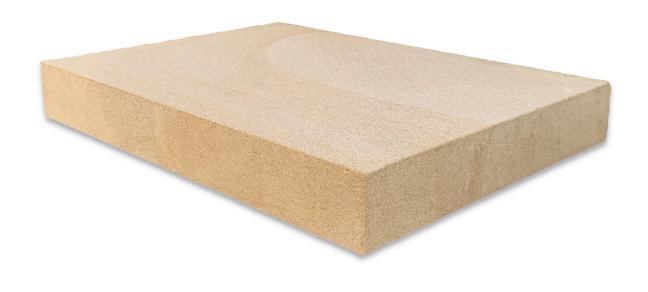

## ABBEYSTEAD SANDSTONE

#### FORMATS & COVERAGE

Format 40mm or 50mm thick - Bespoke lengths & widths

Material Sandstone

Finish Smooth Textured Sawn Finish

Please provide us with your plans so we can assess and confirm the lead times for you