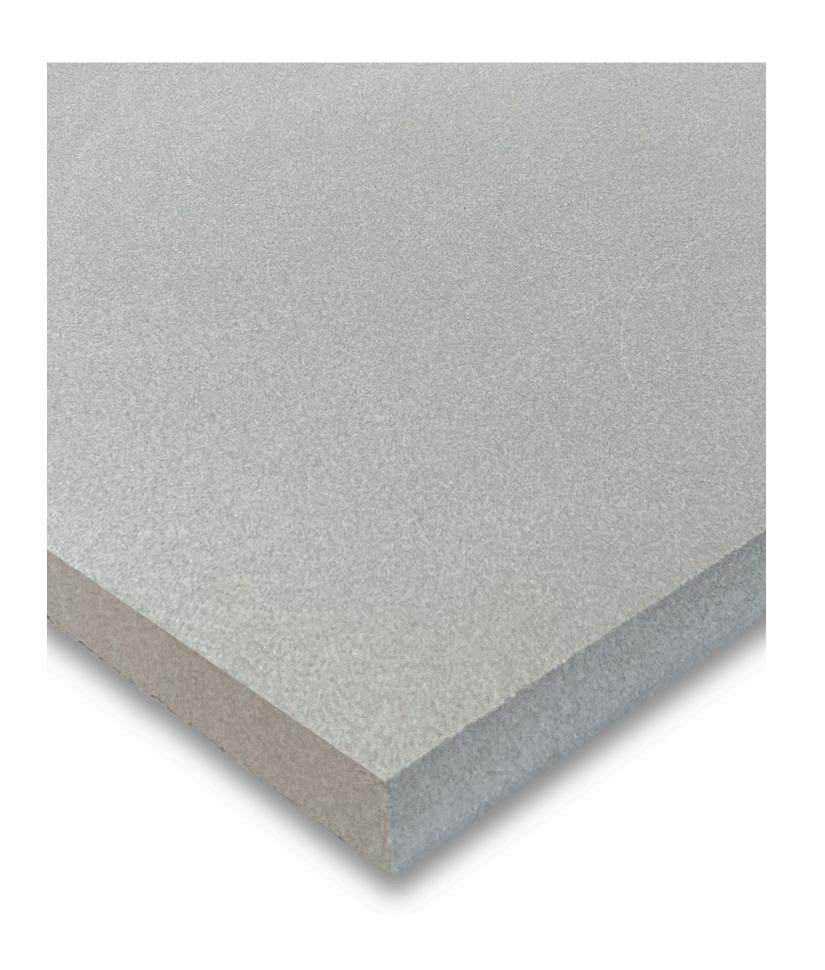

## ABBEYSTEAD SANDSTONE

#### FORMATS & COVERAGE

Format 40mm or 50mm thick - Bespoke lengths & widths

Material Sandstone

Finish Smooth Textured Sawn Finish

Please provide us with your plans so we can assess and confirm the lead times for you

#### **COLOUR VARIATION**

Add masonry finishes to your Hearth - See next page for more detail