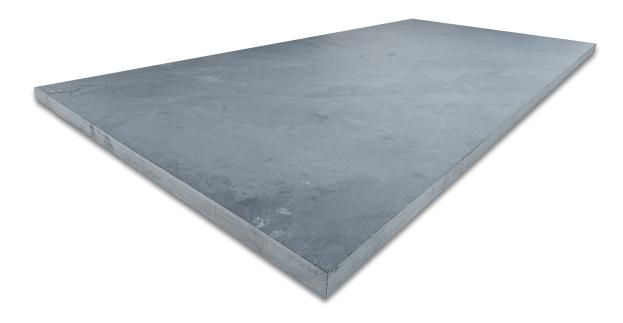

## BRONTE SAWN

## FORMATS & COVERAGE

Format 1200mm x 800mm x 40mm

1200mm x 600mm x 40mm

900mm x 600mm x 40mm

Material

Sandstone

Finish

Light Honed Smooth Sawn Finish

#### **COLOUR VARIATION**

Low