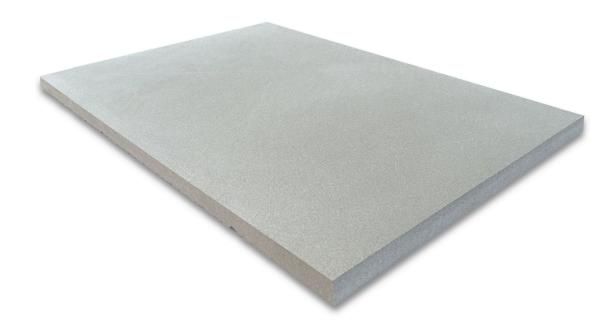

## ABBEYSTEAD SANDSTONE

#### FORMATS & COVERAGE

Format 40mm or 50mm thick - Bespoke lengths & widths

Material Sandstone

Finish Smooth Textured Sawn Finish

Please provide us with your plans so we can assess and confirm the lead times for you

#### **COLOUR VARIATION**

Add masonry finishes to your Hearth - See next page for more detail