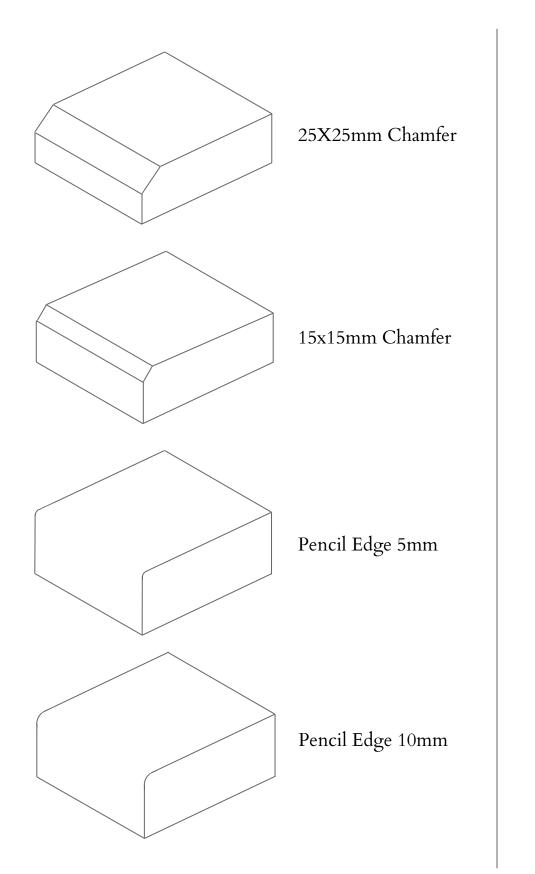

# ABBEYSTEAD MASONRY FINISHES

The chosen masonry finish is applied exclusively to the visible portion of the hearth. The hidden part remains a sawn finish