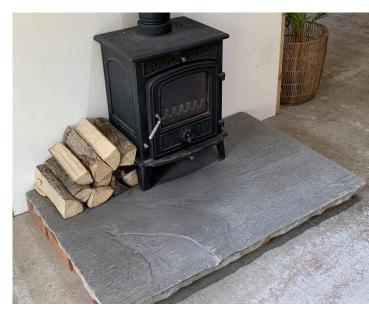

# RIVEN SLATE

## FORMATS & COVERAGE

Format 1500mm x 750mm x 30mm

1200mm x 900mm x 30mm

Material Slate

Finish Natural Handsplit Surface

## **COLOUR VARIATION**

Low