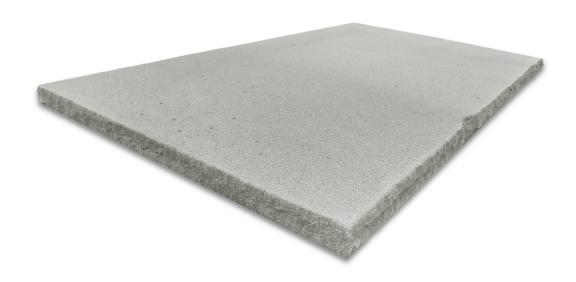

## RECLAIMED SELECTED YORKSTONE

#### FORMATS & COVERAGE

Format Mixed Sizes x 40–80mm thick

Materials Sandstone

Finish Natural Varied Texture

Please provide us with your plans so we can assess and confirm the lead times for you

#### **COLOUR VARIATION**