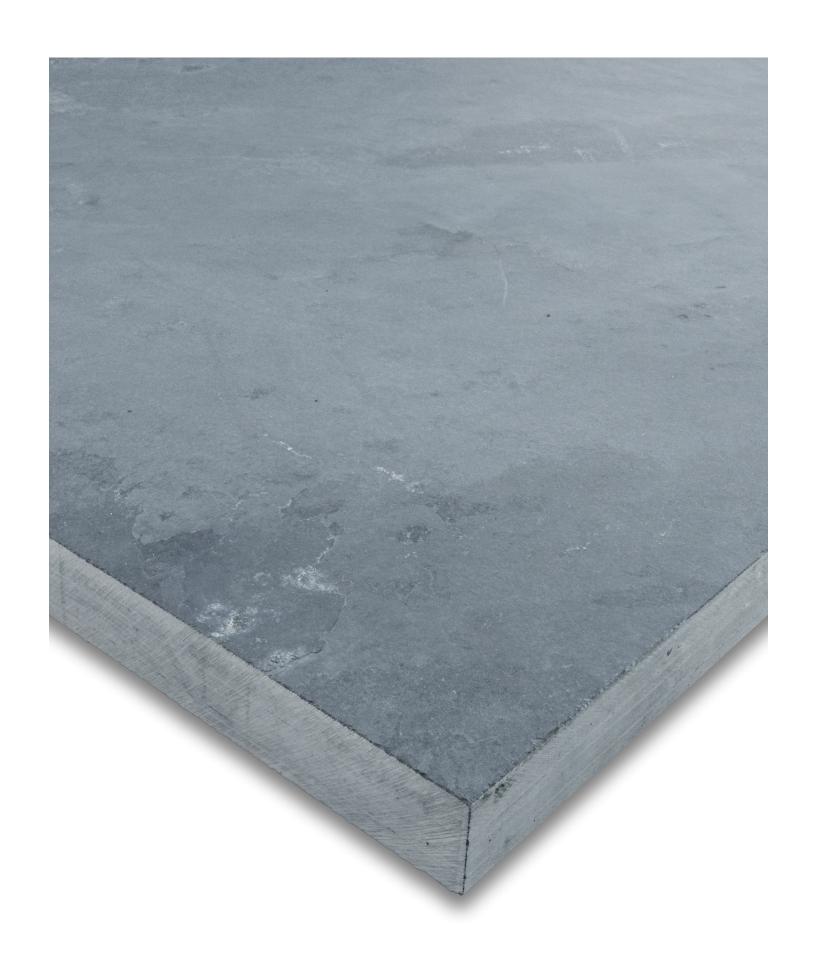

# RIVEN SLATE

## FORMATS & COVERAGE

Format 1500mm x 750mm x 30mm

1200mm x 900mm x 30mm

Material Slate

Finish Natural Handsplit Surface

## **COLOUR VARIATION**

Low