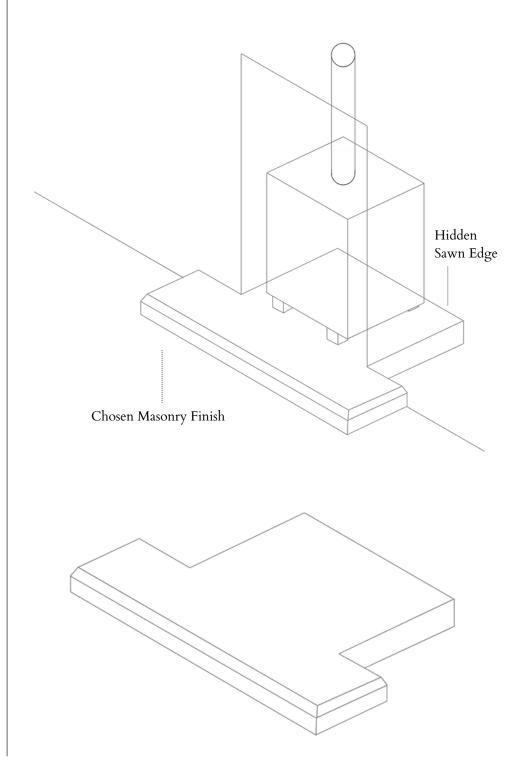

# ABBEYSTEAD MASONRY FINISHES

The chosen masonry finish is applied exclusively to the visible portion of the hearth. The hidden part remains a sawn finish