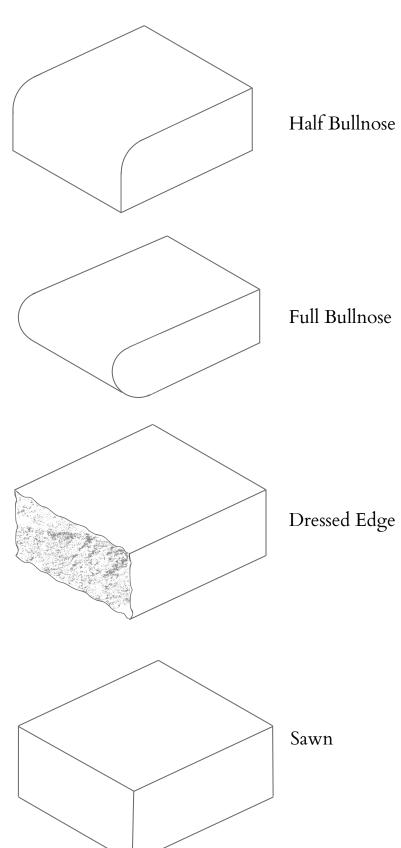

# ABBEYSTEAD MASONRY FINISHES

The chosen masonry finish is applied exclusively to the visible portion of the hearth. The hidden part remains a sawn finish