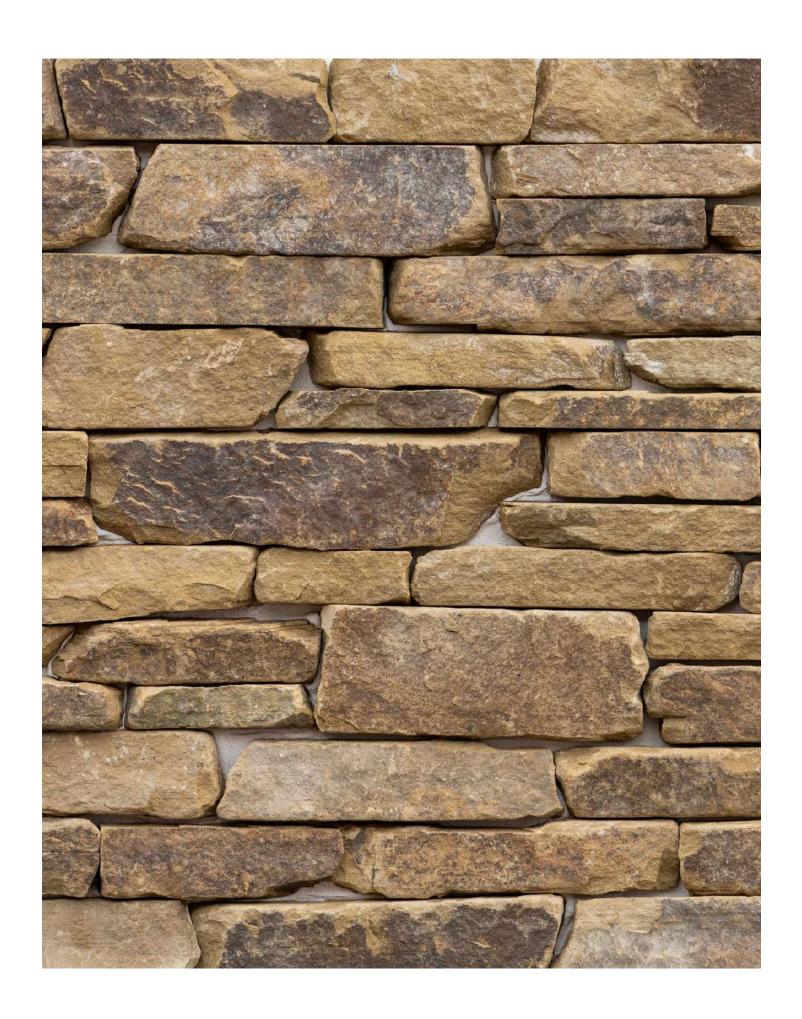

# BRONTE DRYSTONE WALLING

Our Bronte Drystone Walling provides the timeless charm of traditional dry stone walls. Its original textures and rich, warm hues transforms any space into a beautiful and welcoming environment.

#### FORMATS & COVERAGE

Format 100mm x 125mm (approx)

Unit Sold Bulk Bag Coverage 4m2

#### **COLOUR VARIATION**