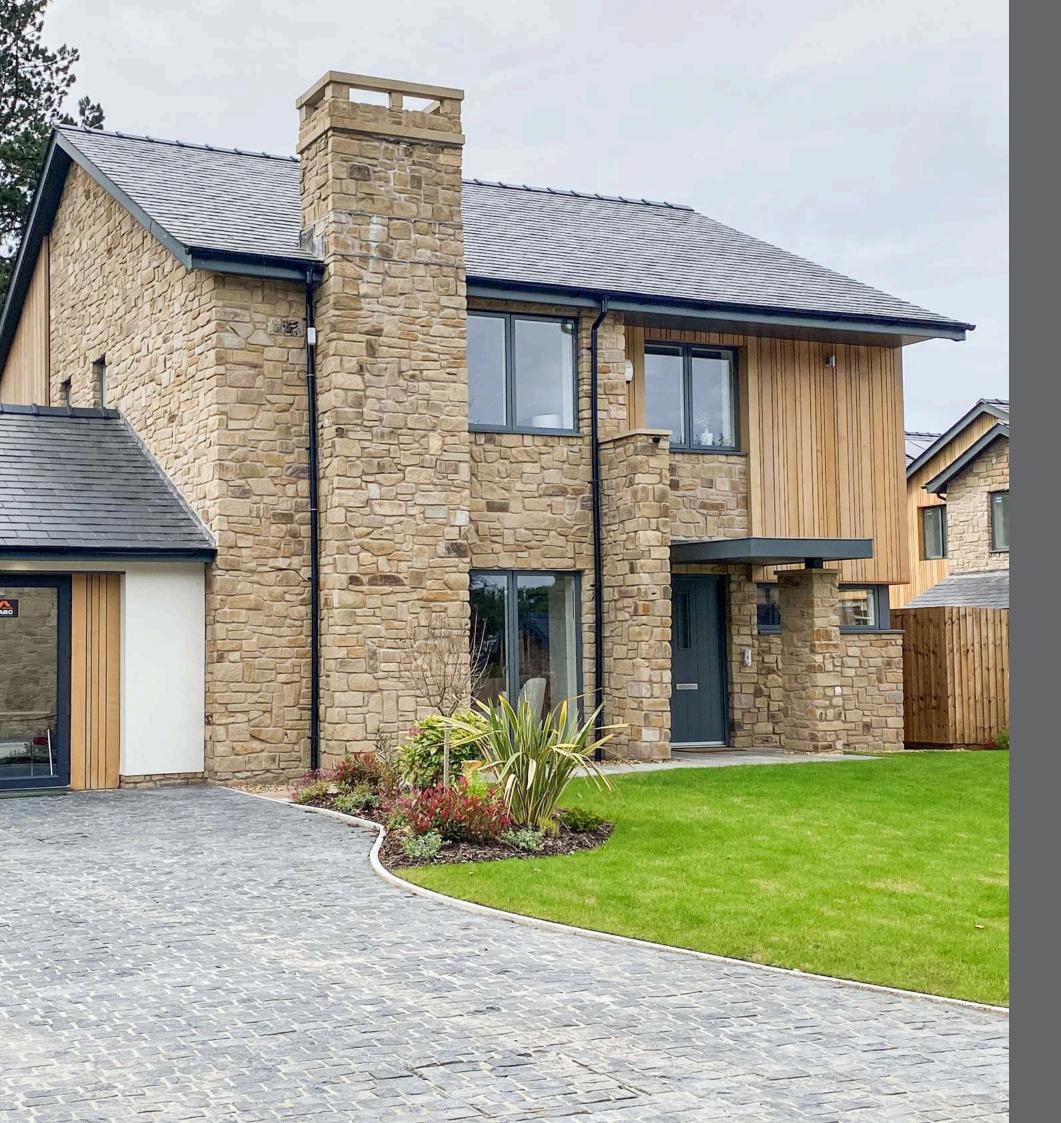

STONE WALLING & CLADDING 2024 COLLECTION

# STONE WALLING

Here at Stone UK, we offer a diverse selection of stone walling options including our handcrafted Abbeystead, Bronte and Fairfield ranges. Additionally, we also feature our Reclaimed walling range which combines historical charm with sustainability.

# ABBEYSTEAD RANDOM WALLING NATURAL

Our in-house stone masons hand-craft our Abbeystead Random Walling in random sizes which creates a natural look with distinctive character and charm.