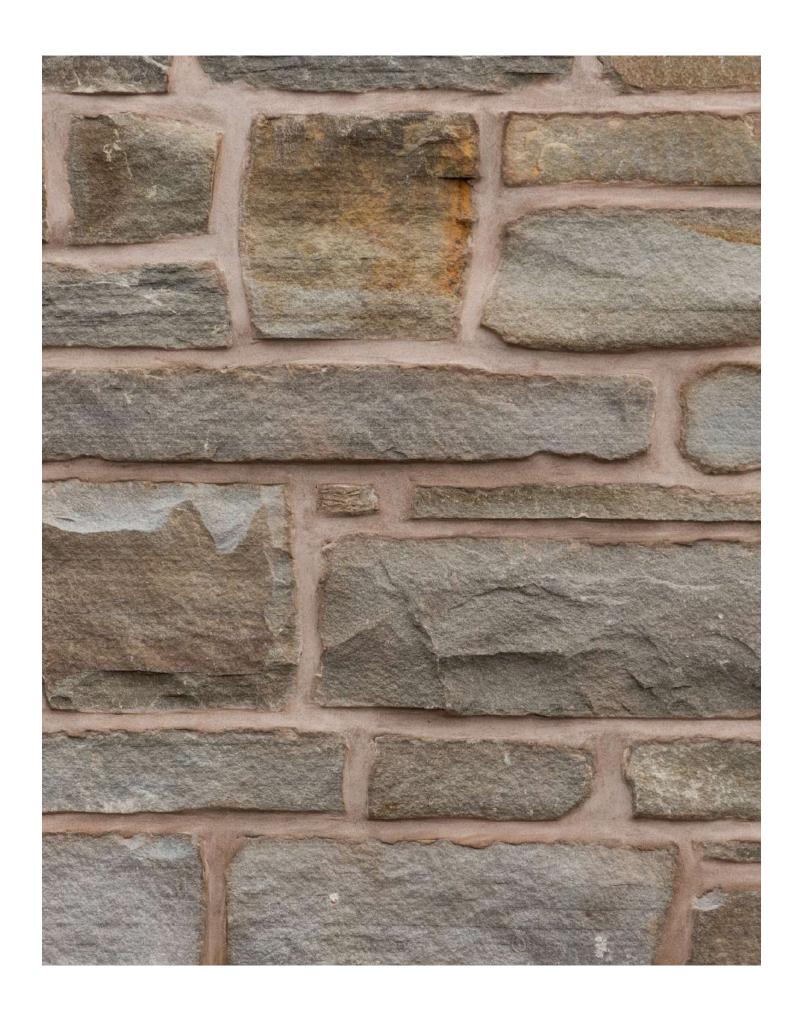

# FAIRFIELD RANDOM WALLING

Our Fairfield range of stone walling creates a timeless look in both internal and external spaces. The medium grey tones leads to a striking focal point in any project.

#### FORMATS & COVERAGE

Format | 100mm x 125mm (approx)

Unit Sold Bulk Bag Coverage 4m2