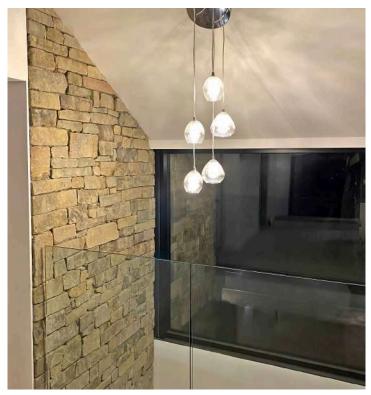

# STONE CLADDING

A project does not always require the full depth of our walling stone. Because of this, we are proud to offer our walling in a hand-crafted cladding option, at a much thinner thickness.

This makes it the perfect choice for internal and external projects where a wall has already been constructed.

# ABBEYSTEAD RANDOM CLADDING

Our Abbeystead Random cladding delivers the same distinctive charm as our stone walling but without the weighty blocks, therefore improving the ease of installation!