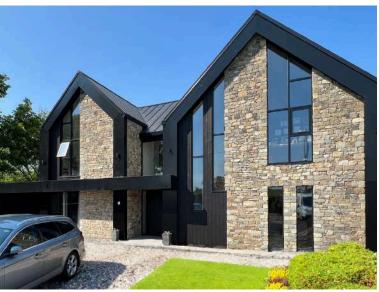

# STONE CLADDING

A project does not always require the full depth of our walling stone. Because of this, we are proud to offer our walling in a hand-crafted cladding option, at a much thinner thickness.

This makes it the perfect choice for internal and external projects where a wall has already been constructed.

# ABBEYSTEAD RANDOM CLADDING

Our Abbeystead Random cladding delivers the same distinctive charm as our stone walling but without the weighty blocks, therefore improving the ease of installation!