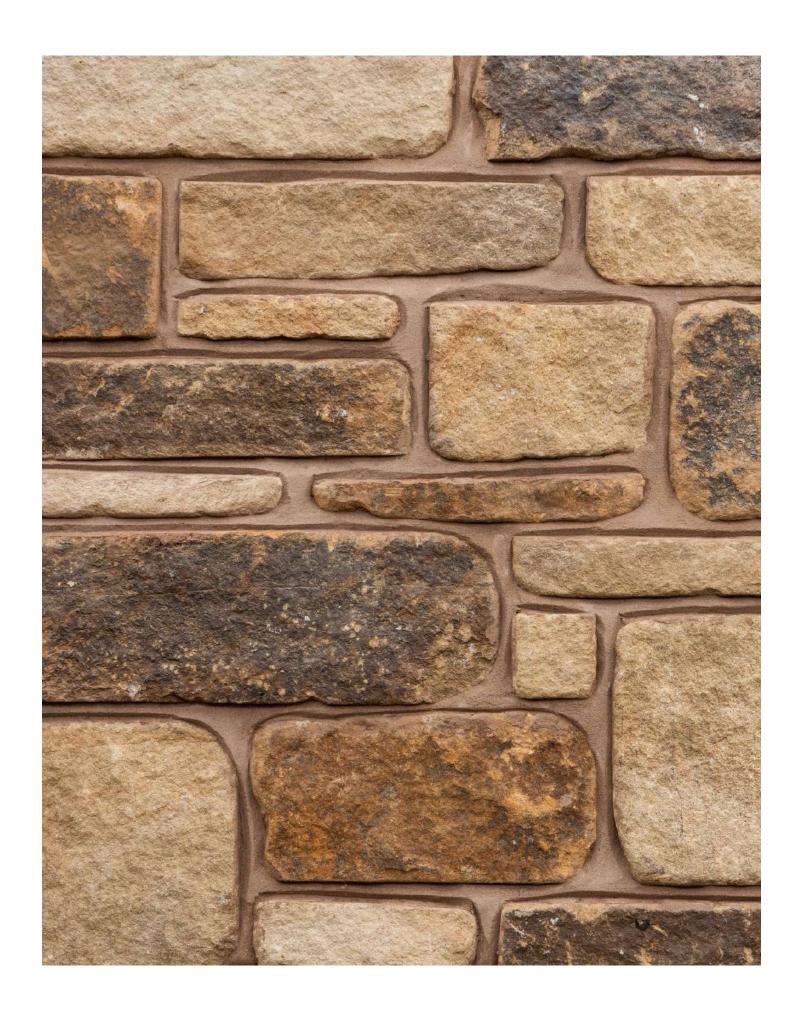

# STONE WALLING

Here at Stone UK, we offer a diverse selection of stone walling options including our handcrafted Abbeystead, Bronte and Fairfield ranges. Additionally, we also feature our Reclaimed walling range which combines historical charm with sustainability.

# ABBEYSTEAD RANDOM WALLING NATURAL

Our in-house stone masons hand-craft our Abbeystead Random Walling in random sizes which creates a natural look with distinctive character and charm.

# ABBEYSTEAD NATURAL RANDOM COURSED WALLING

With warm buff, rich tones our Abbeystead Natural Random Coursed Walling offers a classic English-styled look to any project.

# ABBEYSTEAD BARN STONE WALLING

Skillfully crafted by hand, our natural sandstone features a unique texture that brings an authentic and visually striking asthetic unlike any other material.