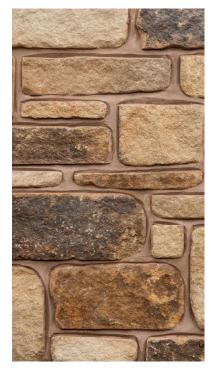

# ABBEYSTEAD RANDOM WALLING NATURAL

Our in-house stone masons hand-craft our Abbeystead Random Walling in random sizes which creates a natural look with distinctive character and charm.

#### FORMATS & COVERAGE

Format | 100mm x 125mm (approx)

Unit Sold Bulk Bag Coverage 4m2