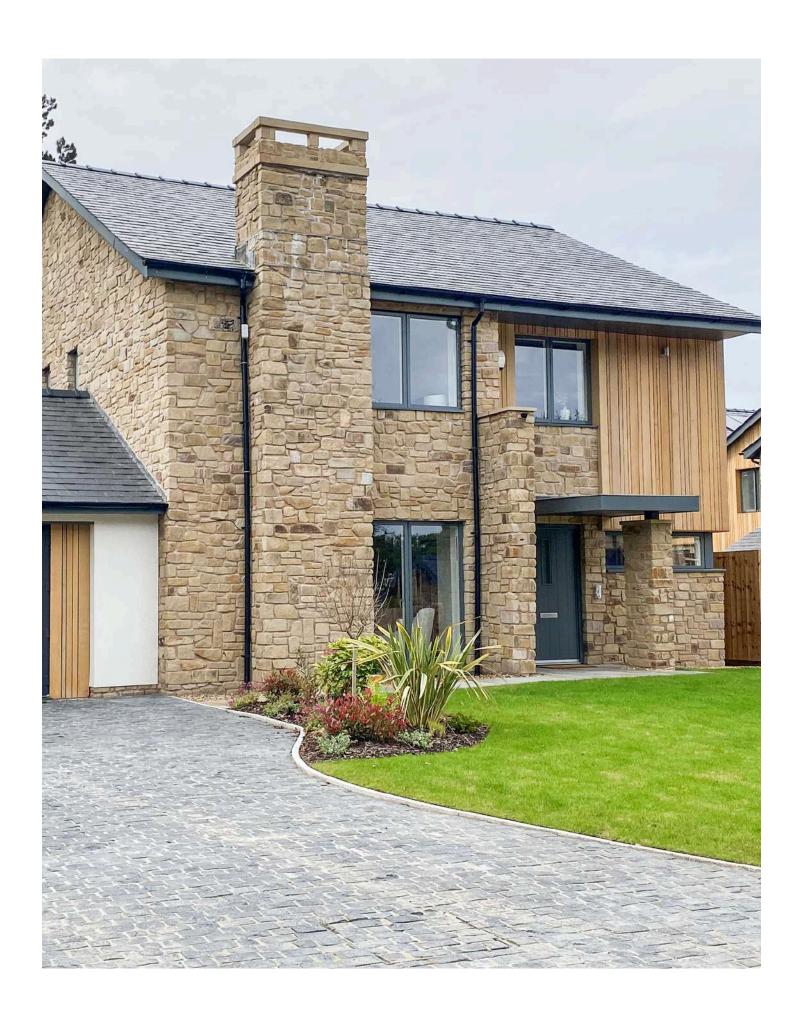

# STONE WALLING

Here at Stone UK, we offer a diverse selection of stone walling options including our handcrafted Abbeystead, Bronte and Fairfield ranges. Additionally, we also feature our Reclaimed walling range which combines historical charm with sustainability.

# ABBEYSTEAD RANDOM WALLING NATURAL

Our in-house stone masons hand-craft our Abbeystead Random Walling in random sizes which creates a natural look with distinctive character and charm.