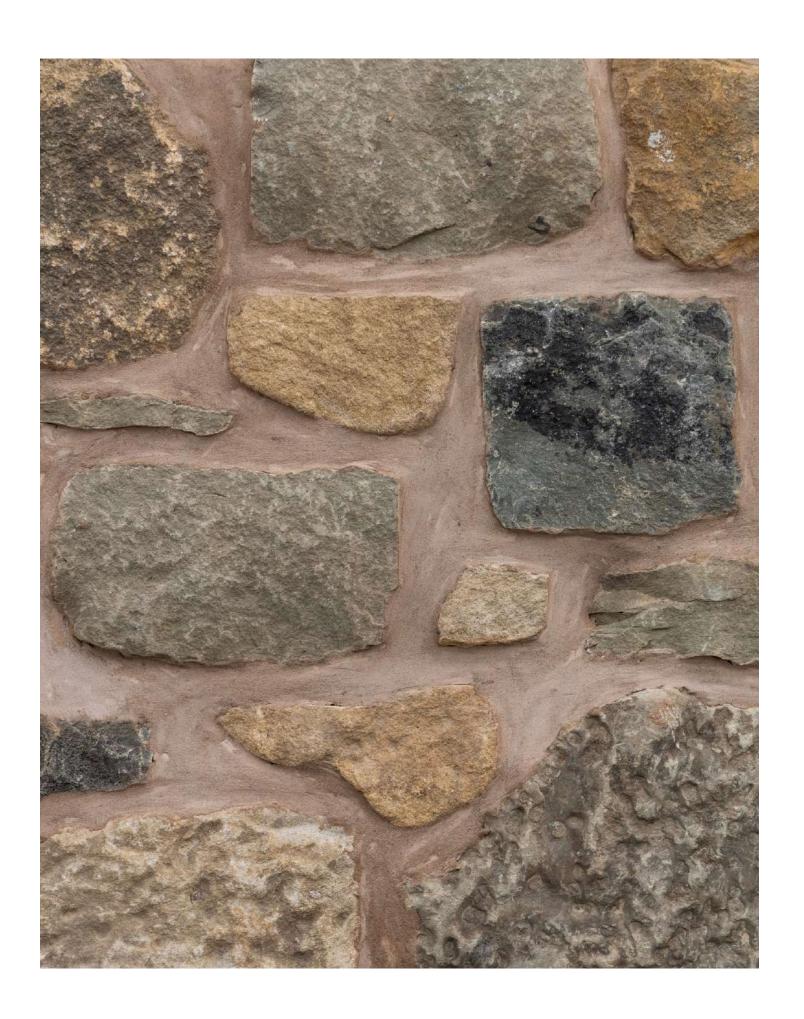

# FAIRFIELD RANDOM WALLING

Our Fairfield range of stone walling creates a timeless look in both internal and external spaces. The medium grey tones leads to a striking focal point in any project.

#### FORMATS & COVERAGE

Format | 100mm x 125mm (approx)

Unit Sold Bulk Bag Coverage 4m2