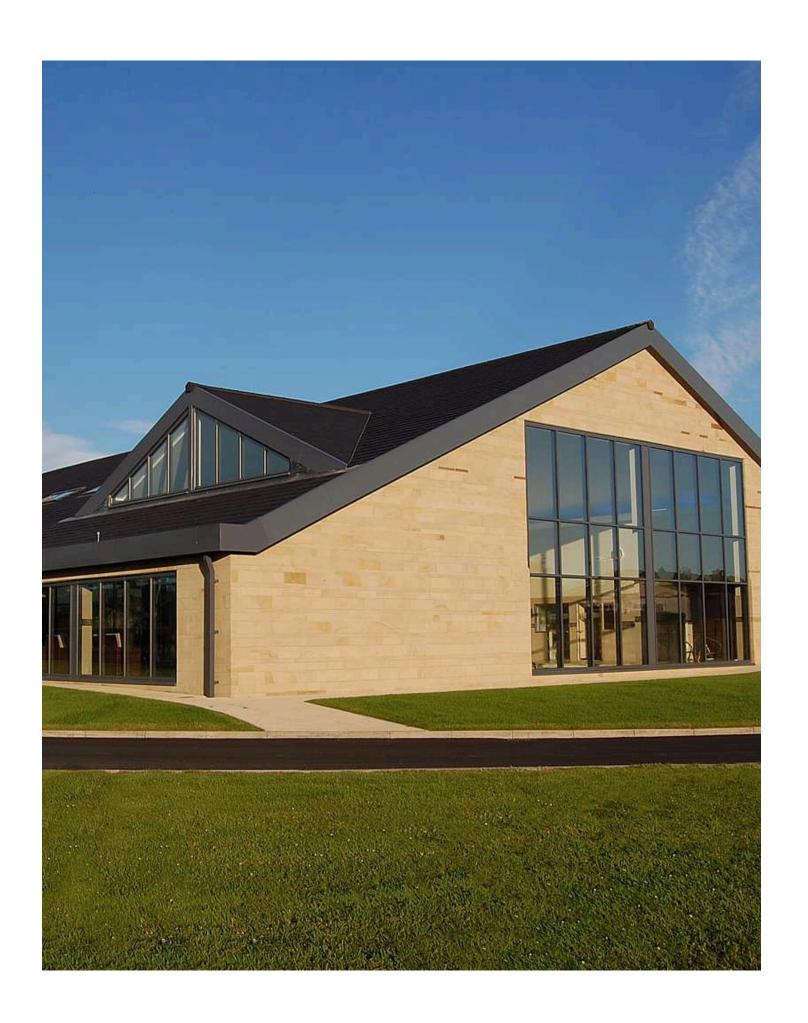

# STONE CLADDING

A project does not always require the full depth of our walling stone. Because of this, we are proud to offer our walling in a hand-crafted cladding option, at a much thinner thickness.

This makes it the perfect choice for internal and external projects where a wall has already been constructed.