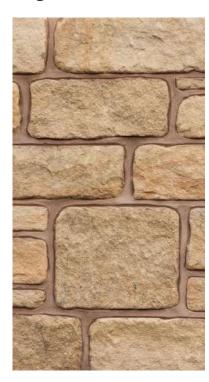

# ABBEYSTEAD NATURAL RANDOM COURSED WALLING

With warm buff, rich tones our Abbeystead Natural Random Coursed Walling offers a classic English-styled look to any project.

#### **FORMATS & COVERAGE**

Format Coursed approx 75-100mm - sizes approx 100mm x 125mm

Unit Sold Bulk Bag Coverage 4m2

#### **COLOUR VARIATION**