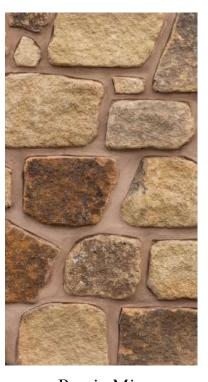

# ABBEYSTEAD NATURAL RANDOM COURSED WALLING

With warm buff, rich tones our Abbeystead Natural Random Coursed Walling offers a classic English-styled look to any project.

#### **FORMATS & COVERAGE**

Format Coursed approx 75-100mm - sizes approx 100mm x 125mm

Unit Sold Bulk Bag Coverage 4m2