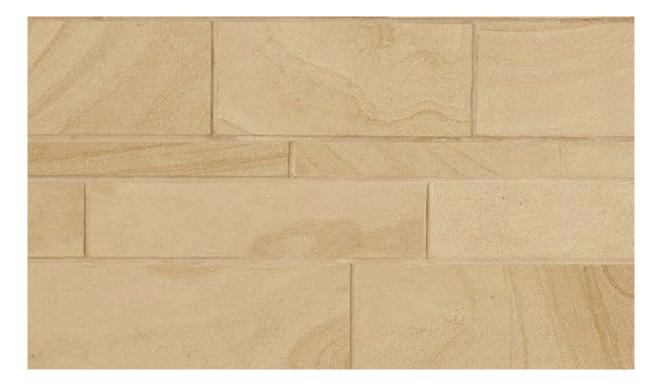

# ASHLAR WALLING STONE

Our Ashlar Walling mirrors the timeless beauty of Natural English Stone with buff sandstone tones and a smooth to touch texture.