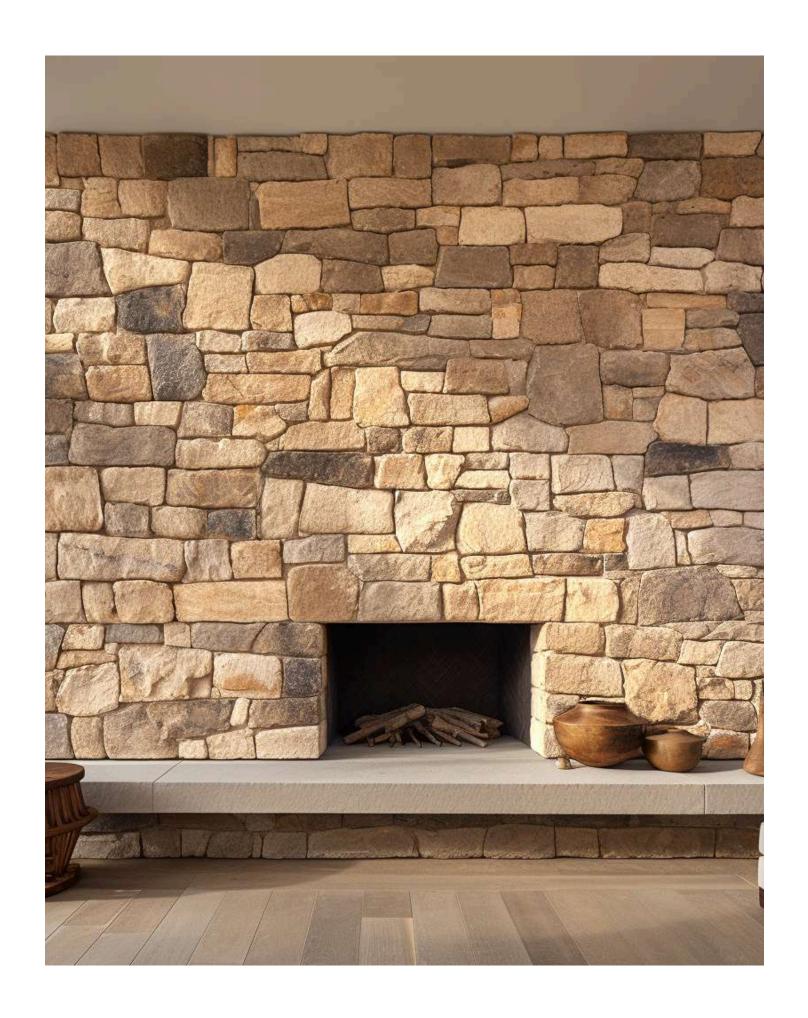

# STONE WALLING

Here at Stone UK, we offer a diverse selection of stone walling options including our handcrafted Abbeystead, Bronte and Fairfield ranges. Additionally, we also feature our Reclaimed walling range which combines historical charm with sustainability.

# ABBEYSTEAD NATURAL RANDOM COURSED WALLING

With warm buff, rich tones our Abbeystead Natural Random Coursed Walling offers a classic English-styled look to any project.