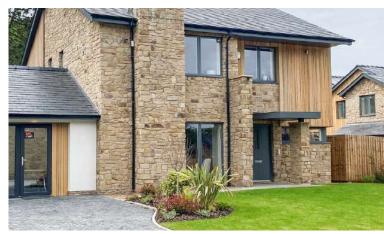

# STONE WALLING

Here at Stone UK, we offer a diverse selection of stone walling options including our handcrafted Abbeystead, Bronte and Fairfield ranges. Additionally, we also feature our Reclaimed walling range which combines historical charm with sustainability.

# ABBEYSTEAD RANDOM WALLING NATURAL

Our in-house stone masons hand-craft our Abbeystead Random Walling in random sizes which creates a natural look with distinctive character and charm.

# ABBEYSTEAD NATURAL RANDOM COURSED WALLING

With warm buff, rich tones our Abbeystead Natural Random Coursed Walling offers a classic English-styled look to any project.