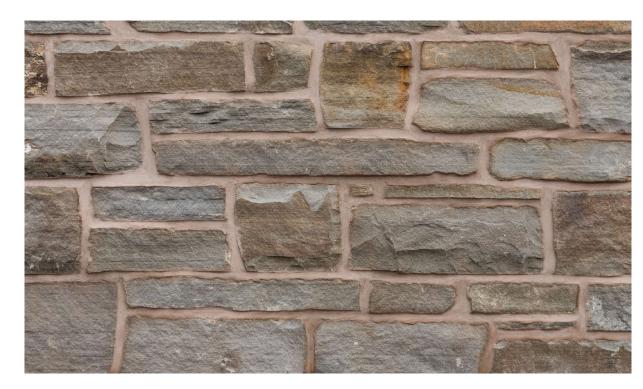

# ABBEYSTEAD RANDOM WALLING NATURAL

Our in-house stone masons hand-craft our Abbeystead Random Walling in random sizes which creates a natural look with distinctive character and charm.

#### FORMATS & COVERAGE

Format | 100mm x 125mm (approx)

Unit Sold Bulk Bag Coverage 4m2