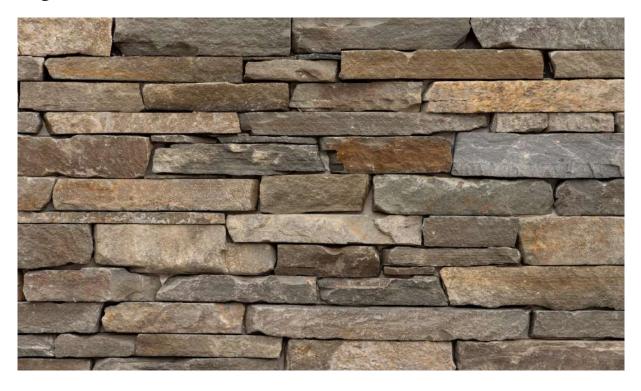

# ABBEYSTEAD NATURAL RANDOM COURSED WALLING

With warm buff, rich tones our Abbeystead Natural Random Coursed Walling offers a classic English-styled look to any project.

#### **FORMATS & COVERAGE**

Format Coursed approx 75-100mm - sizes approx 100mm x 125mm

Unit Sold Bulk Bag Coverage 4m2