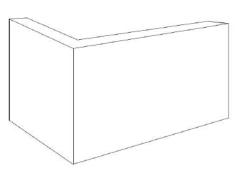

#### **CORNERS AVAILABLE**

Format Random sizes

approx 20-30mm

Unit Sold Pallet Coverage 15m2