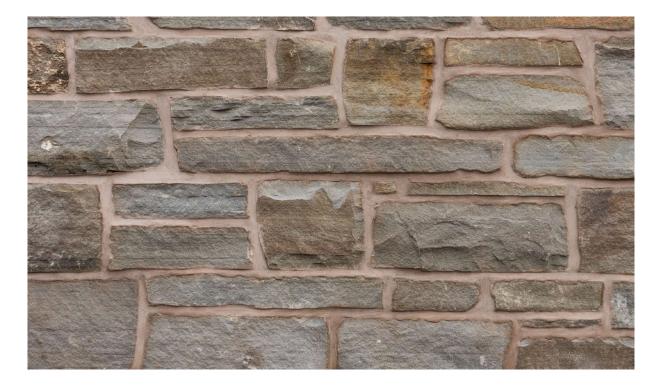

# STONE WALLING

Here at Stone UK, we offer a diverse selection of stone walling options including our handcrafted Abbeystead, Bronte and Fairfield ranges. Additionally, we also feature our Reclaimed walling range which combines historical charm with sustainability.

# ABBEYSTEAD RANDOM WALLING NATURAL

Our in-house stone masons hand-craft our Abbeystead Random Walling in random sizes which creates a natural look with distinctive character and charm.