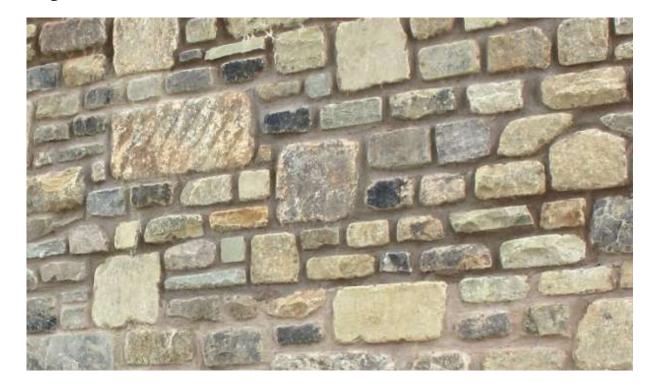

### RECLAIMED RANDOM WALLING

With its brimming character and completely unique finish, our Reclaimed Walling brings the rich history and natural weathering of old English houses to your building project.

#### FORMATS & COVERAGE

Format | 100mm x 125mm (approx)

Unit Sold Bulk Bag Coverage 4m2