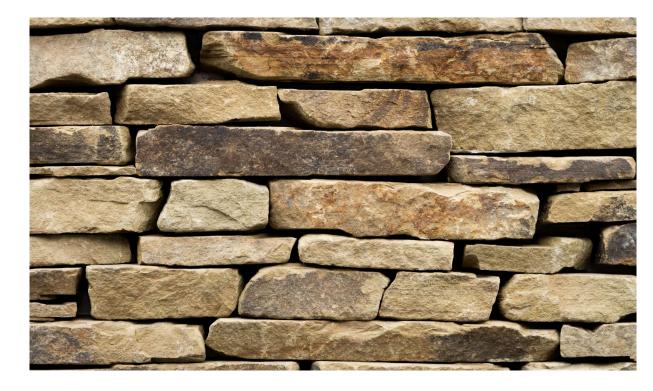

# ABBEYSTEAD NATURAL RANDOM COURSED WALLING

With warm buff, rich tones our Abbeystead Natural Random Coursed Walling offers a classic English-styled look to any project.

#### **FORMATS & COVERAGE**

Format Coursed approx 75-100mm - sizes approx 100mm x 125mm

Unit Sold Bulk Bag Coverage 4m2