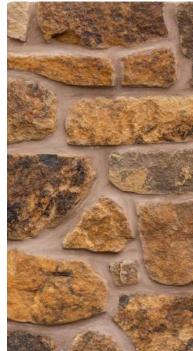

# ABBEYSTEAD RANDOM WALLING NATURAL

Our in-house stone masons hand-craft our Abbeystead Random Walling in random sizes which creates a natural look with distinctive character and charm.

#### FORMATS & COVERAGE

Format | 100mm x 125mm (approx)

Unit Sold Bulk Bag Coverage 4m2