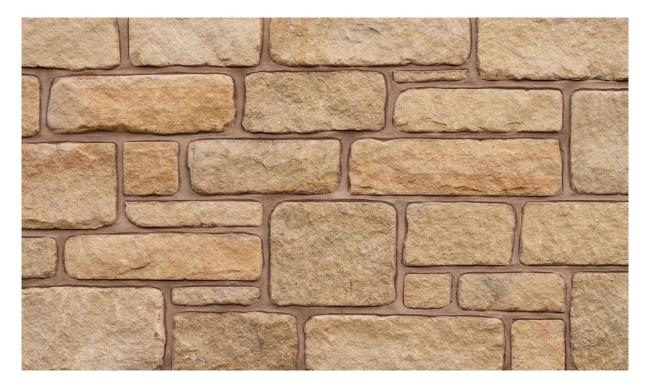

# ABBEYSTEAD NATURAL RANDOM COURSED WALLING

With warm buff, rich tones our Abbeystead Natural Random Coursed Walling offers a classic English-styled look to any project.

#### **FORMATS & COVERAGE**

Format Coursed approx 75-100mm - sizes approx 100mm x 125mm

Unit Sold Bulk Bag Coverage 4m2

#### **COLOUR VARIATION**