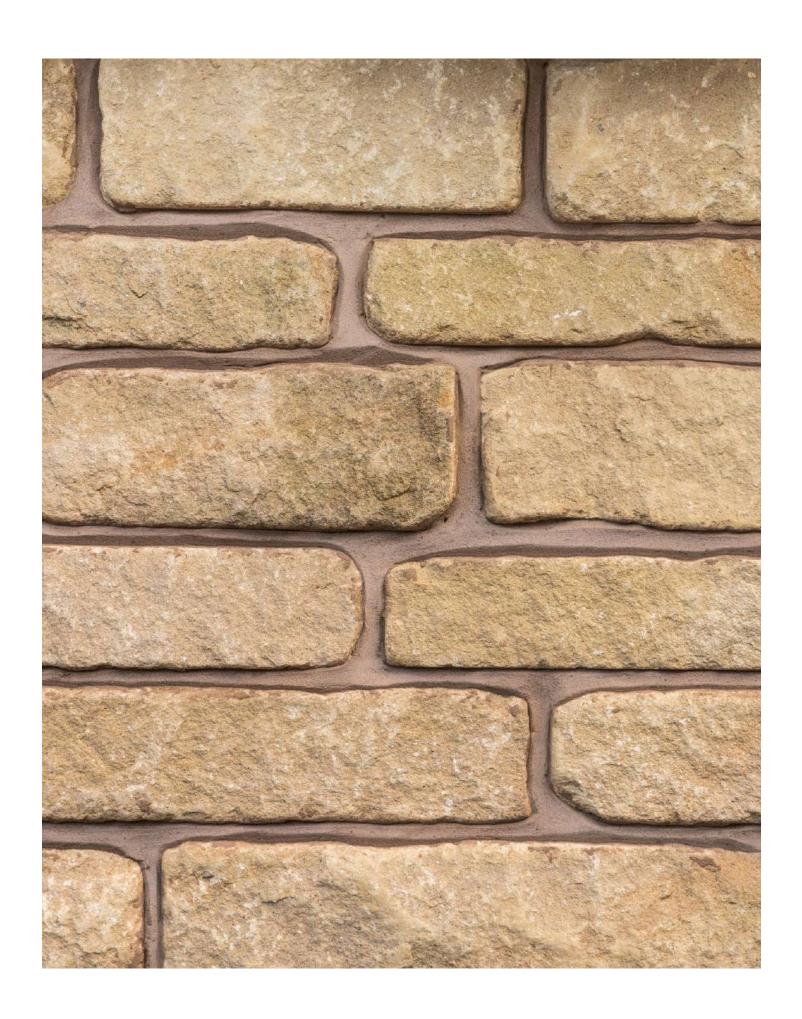

# ABBEYSTEAD BARN STONE WALLING

Skillfully crafted by hand, our natural sandstone features a unique texture that brings an authentic and visually striking asthetic unlike any other material.

#### FORMATS & COVERAGE

Format | 100mm x 125mm (approx)

Unit Sold Bulk Bag Coverage 4m2

#### **COLOUR VARIATION**