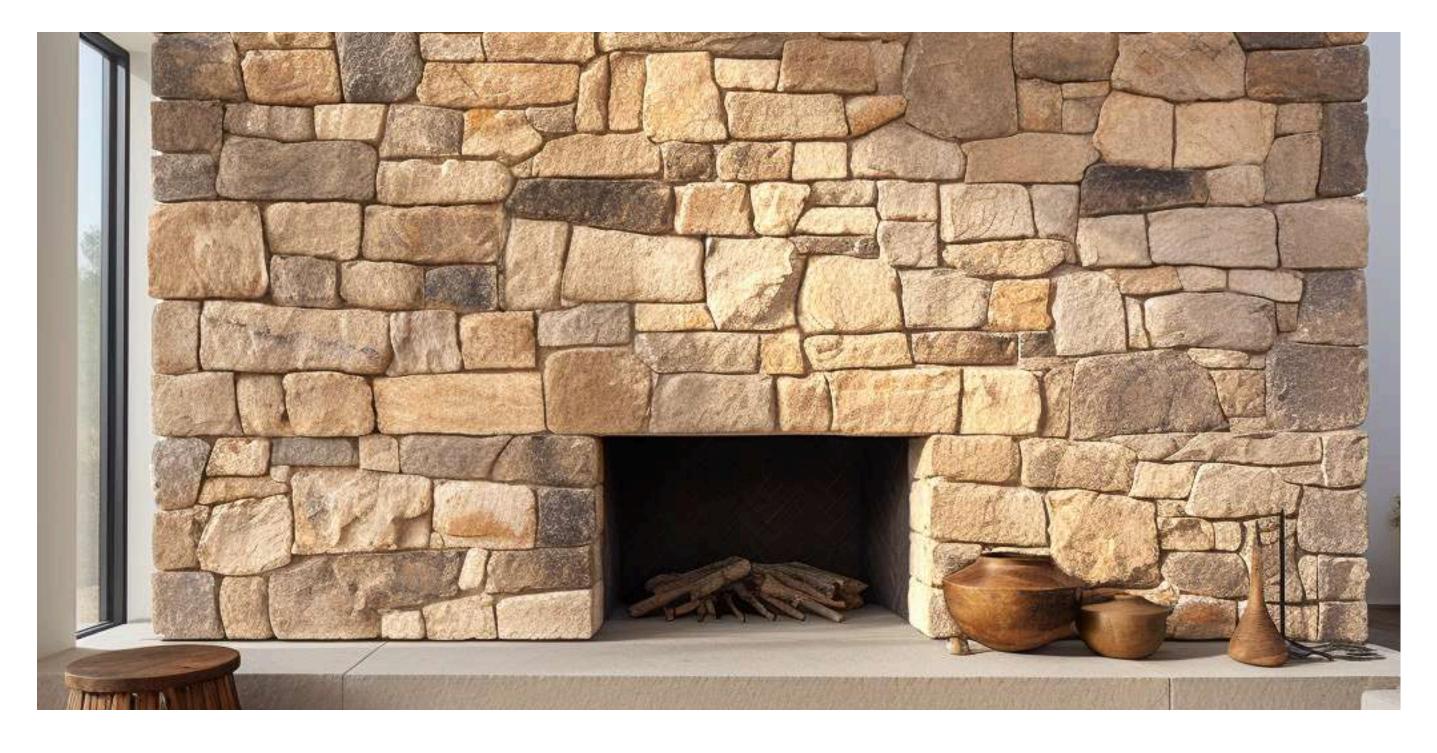

# ABBEYSTEAD RANDOM WALLING NATURAL

Our in-house stone masons hand-craft our Abbeystead Random Walling in random sizes which creates a natural look with distinctive character and charm.

# ABBEYSTEAD NATURAL RANDOM COURSED WALLING

With warm buff, rich tones our Abbeystead Natural Random Coursed Walling offers a classic English-styled look to any project.

# ABBEYSTEAD BARN STONE WALLING

Skillfully crafted by hand, our natural sandstone features a unique texture that brings an authentic and visually striking asthetic unlike any other material.