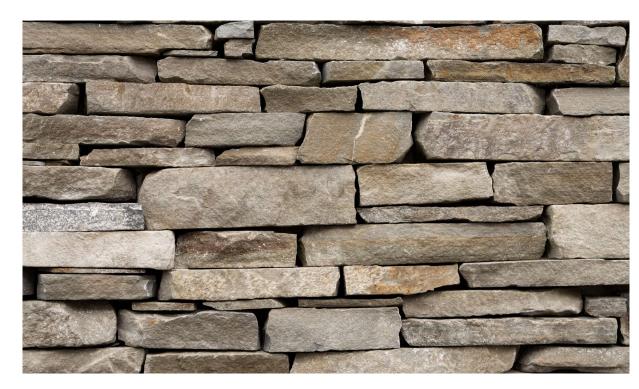

# STONE WALLING

Here at Stone UK, we offer a diverse selection of stone walling options including our handcrafted Abbeystead, Bronte and Fairfield ranges. Additionally, we also feature our Reclaimed walling range which combines historical charm with sustainability.

# ABBEYSTEAD RANDOM WALLING NATURAL

Our in-house stone masons hand-craft our Abbeystead Random Walling in random sizes which creates a natural look with distinctive character and charm.