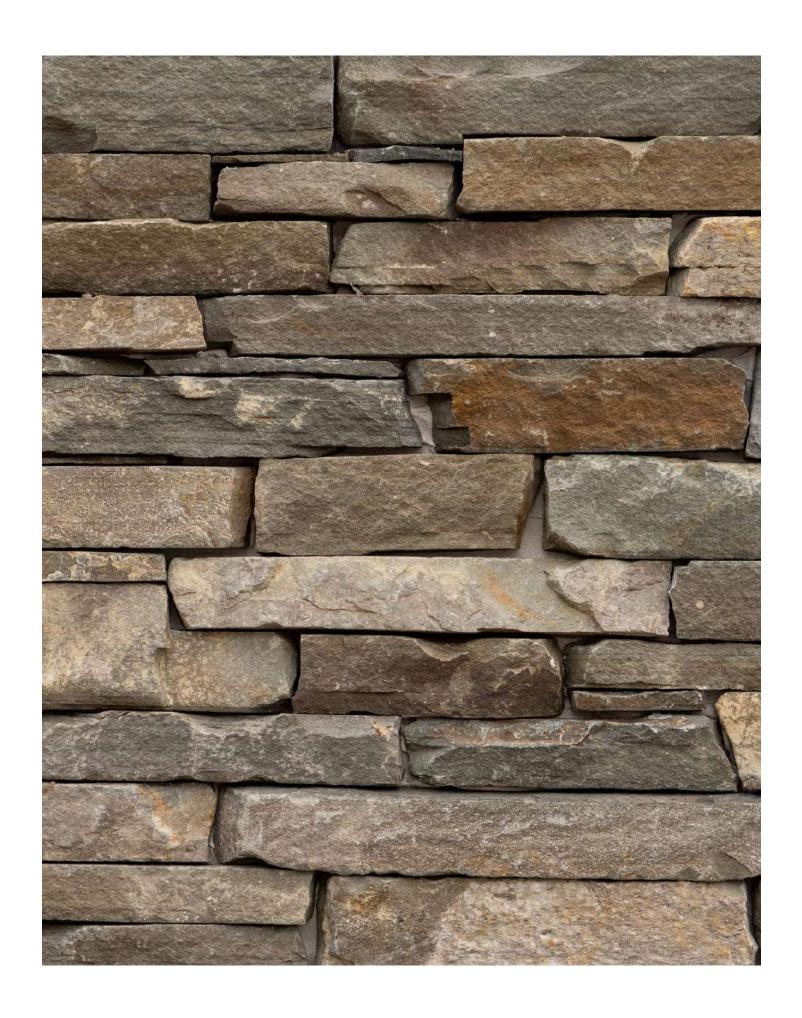

# FAIRFIELD RANDOM WALLING

Our Fairfield range of stone walling creates a timeless look in both internal and external spaces. The medium grey tones leads to a striking focal point in any project.

#### FORMATS & COVERAGE

Format | 100mm x 125mm (approx)

Unit Sold Bulk Bag Coverage 4m2