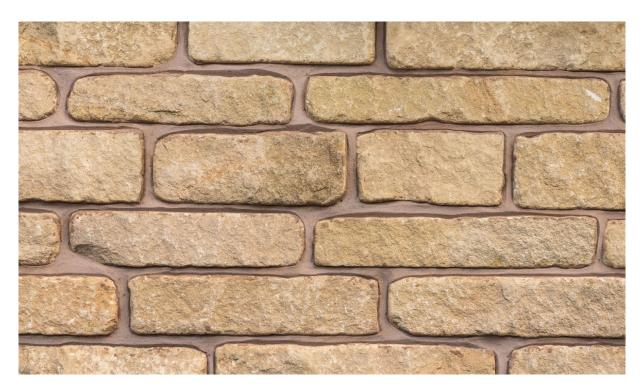

# ABBEYSTEAD NATURAL RANDOM COURSED WALLING

With warm buff, rich tones our Abbeystead Natural Random Coursed Walling offers a classic English-styled look to any project.

#### **FORMATS & COVERAGE**

Format Coursed approx 75-100mm - sizes approx 100mm x 125mm

Unit Sold Bulk Bag Coverage 4m2