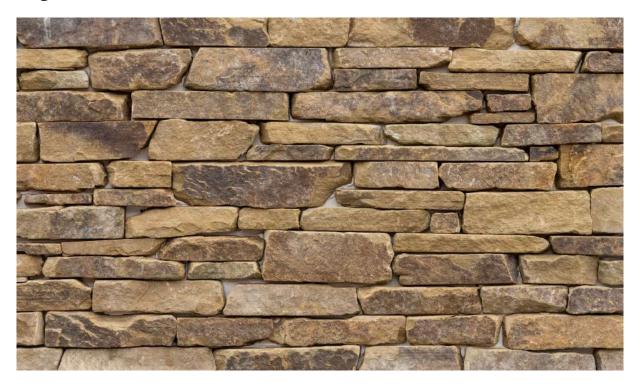

# ABBEYSTEAD RANDOM WALLING NATURAL

Our in-house stone masons hand-craft our Abbeystead Random Walling in random sizes which creates a natural look with distinctive character and charm.

#### FORMATS & COVERAGE

Format | 100mm x 125mm (approx)

Unit Sold Bulk Bag Coverage 4m2