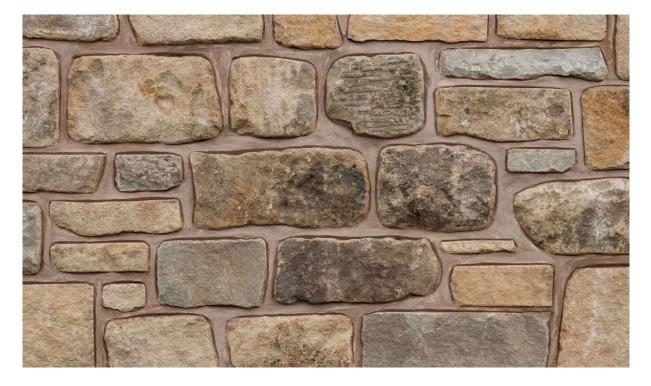

# FAIRFIELD RANDOM WALLING

Our Fairfield range of stone walling creates a timeless look in both internal and external spaces. The medium grey tones leads to a striking focal point in any project.

# FAIRFIELD DRYSTONE WALLING

The modern grey tones in our Fairfield Drystone walling provides a clean, sophisticated look, adding depth and character to your home or commercial project.