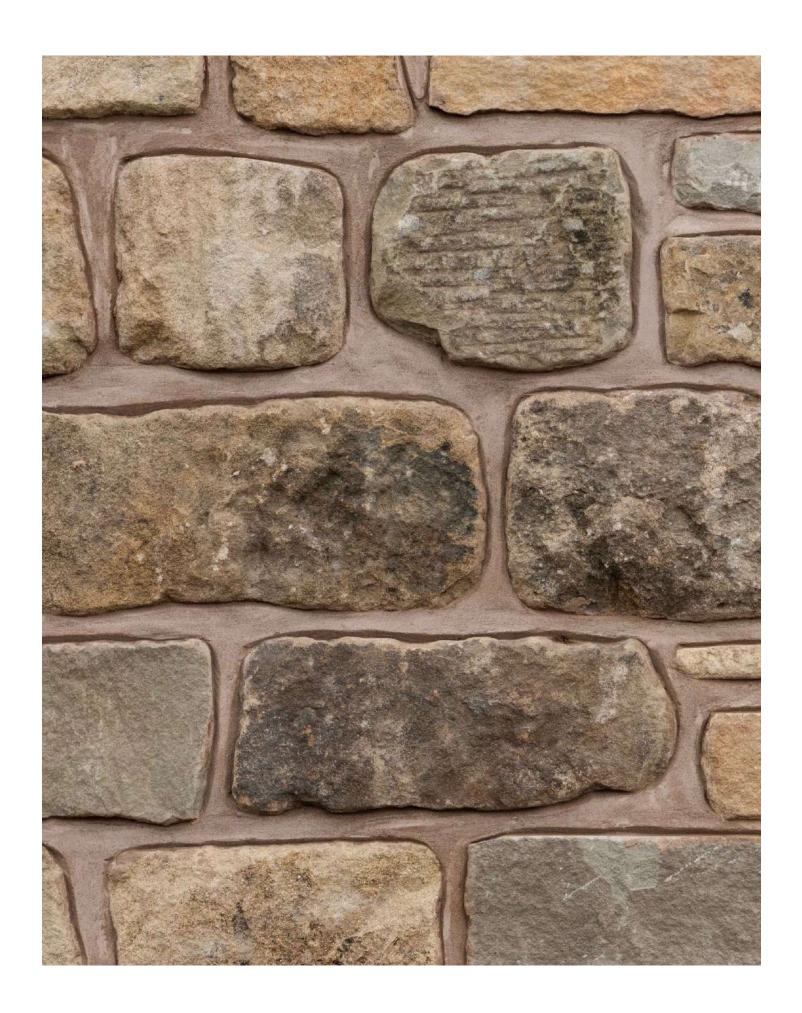

# ABBEYSTEAD BARN STONE WALLING

Skillfully crafted by hand, our natural sandstone features a unique texture that brings an authentic and visually striking asthetic unlike any other material.

# ABBEYSTEAD BARN STONE CLADDING

Our hand-crafted barn stone cladding, captures the charm of our stone walling without the weighty pieces. It features distinctive warm, buff tones with slight black markings creating a truly unique look.