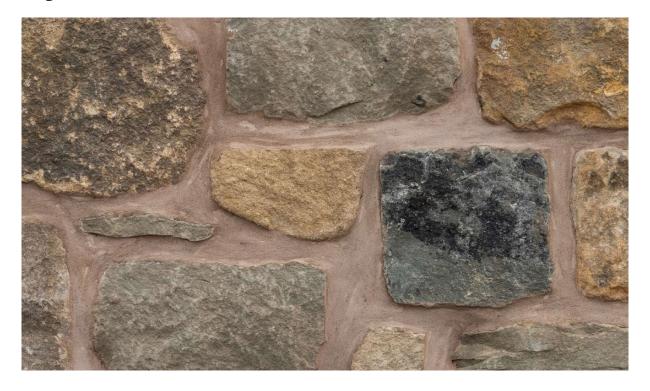

# ABBEYSTEAD RANDOM WALLING NATURAL

Our in-house stone masons hand-craft our Abbeystead Random Walling in random sizes which creates a natural look with distinctive character and charm.

#### FORMATS & COVERAGE

Format | 100mm x 125mm (approx)

Unit Sold Bulk Bag Coverage 4m2

#### **COLOUR VARIATION**