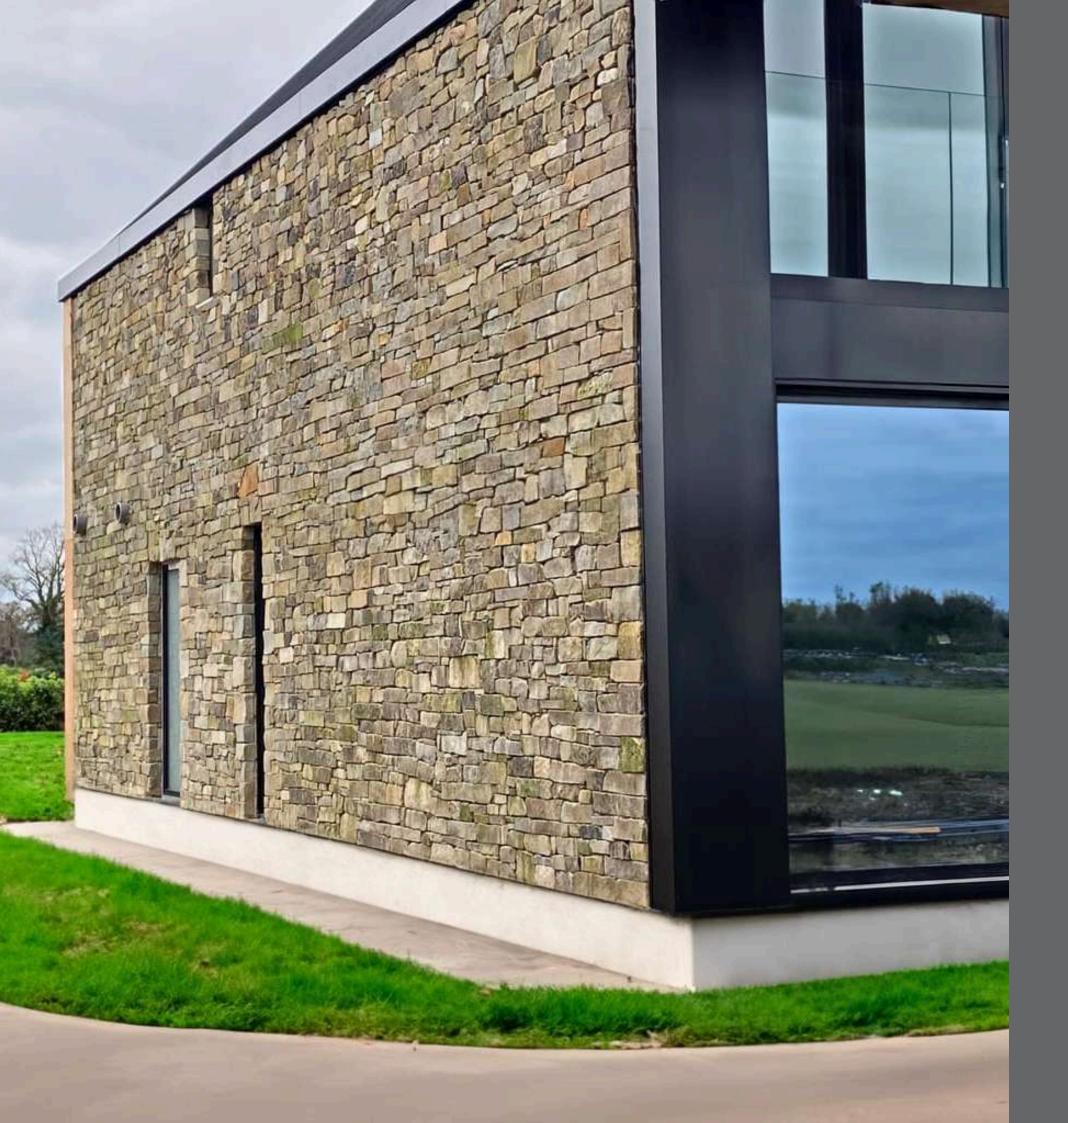

# BRONTE DRYSTONE WALLING

Our Bronte Drystone Walling provides the timeless charm of traditional dry stone walls. Its original textures and rich, warm hues transforms any space into a beautiful and welcoming environment.

# BRONTE DRYSTONE CLADDING

Our Bronte Drystone Cladding offers the rustic beauty of traditional dry stone walls. Its natural textures bring warm tones to any internal or external space.