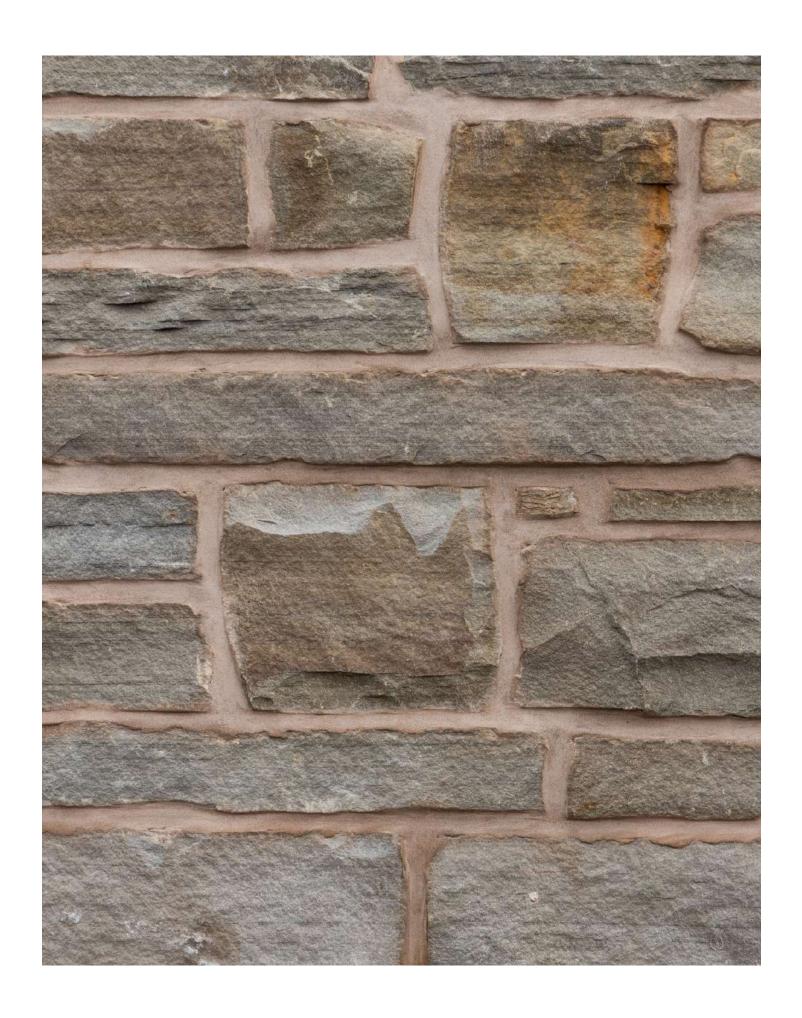

# FAIRFIELD RANDOM WALLING

Our Fairfield range of stone walling creates a timeless look in both internal and external spaces. The medium grey tones leads to a striking focal point in any project.

#### FORMATS & COVERAGE

Format | 100mm x 125mm (approx)

Unit Sold Bulk Bag Coverage 4m2