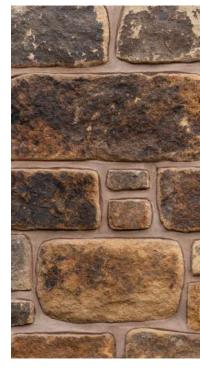

# ABBEYSTEAD RANDOM WALLING NATURAL

Our in-house stone masons hand-craft our Abbeystead Random Walling in random sizes which creates a natural look with distinctive character and charm.

#### FORMATS & COVERAGE

Format | 100mm x 125mm (approx)

Unit Sold Bulk Bag Coverage 4m2

#### **COLOUR VARIATION**