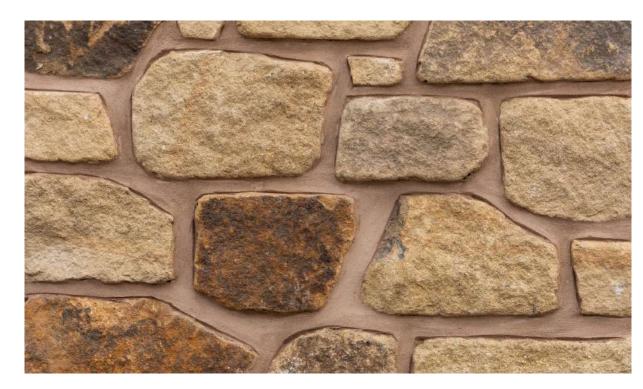

### RECLAIMED RANDOM WALLING

With its brimming character and completely unique finish, our Reclaimed Walling brings the rich history and natural weathering of old English houses to your building project.

#### FORMATS & COVERAGE

Format | 100mm x 125mm (approx)

Unit Sold Bulk Bag Coverage 4m2