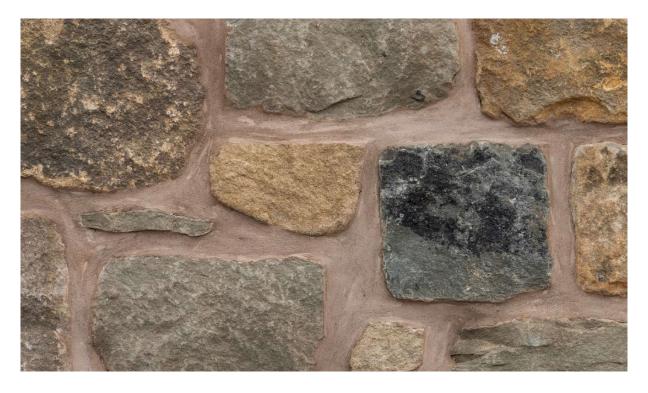

# ABBEYSTEAD RANDOM WALLING NATURAL

Our in-house stone masons hand-craft our Abbeystead Random Walling in random sizes which creates a natural look with distinctive character and charm.

#### FORMATS & COVERAGE

Format | 100mm x 125mm (approx)

Unit Sold Bulk Bag Coverage 4m2