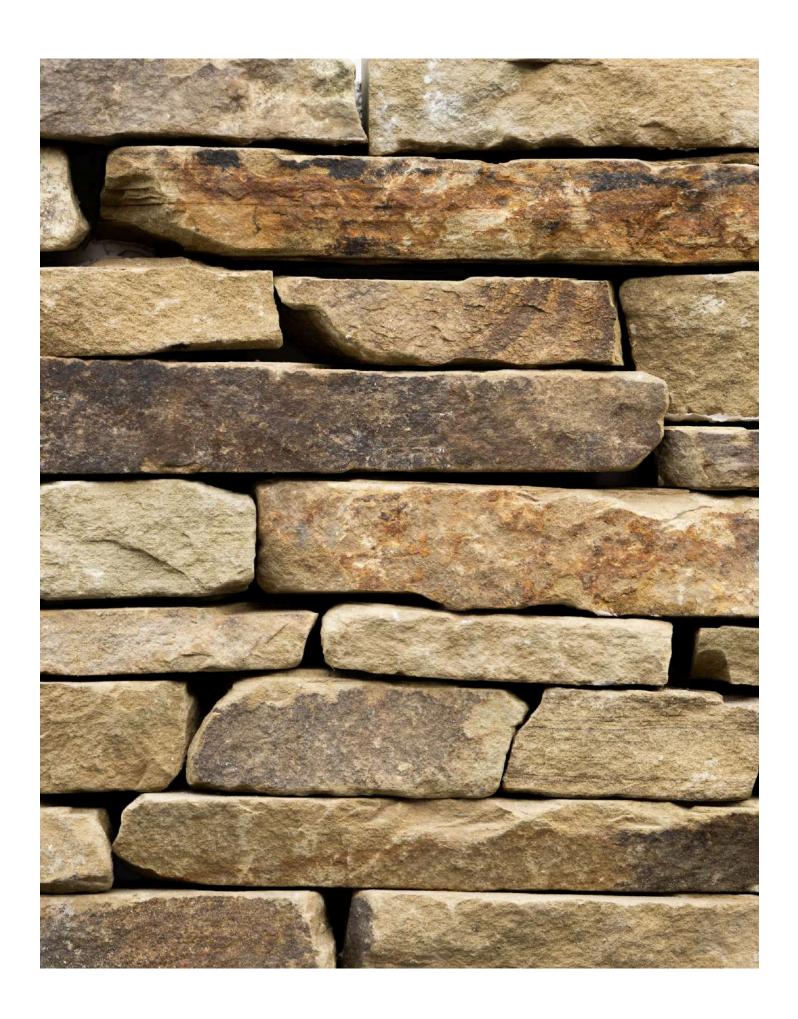

# BRONTE DRYSTONE WALLING

Our Bronte Drystone Walling provides the timeless charm of traditional dry stone walls. Its original textures and rich, warm hues transforms any space into a beautiful and welcoming environment.

#### FORMATS & COVERAGE

Format 100mm x 125mm (approx)

Unit Sold Bulk Bag Coverage 4m2