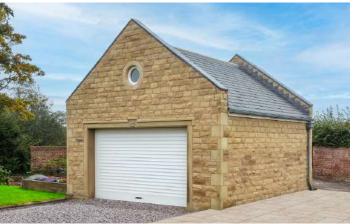

# ABBEYSTEAD BARN STONE WALLING

Skillfully crafted by hand, our natural sandstone features a unique texture that brings an authentic and visually striking asthetic unlike any other material.

# RECLAIMED BARN STONE WALLING

With its distinctive charm and unparalleled texture, our Reclaimed Barn Stone Walling infuses your project with the timeless history and authentic weathering of historic rural barns.