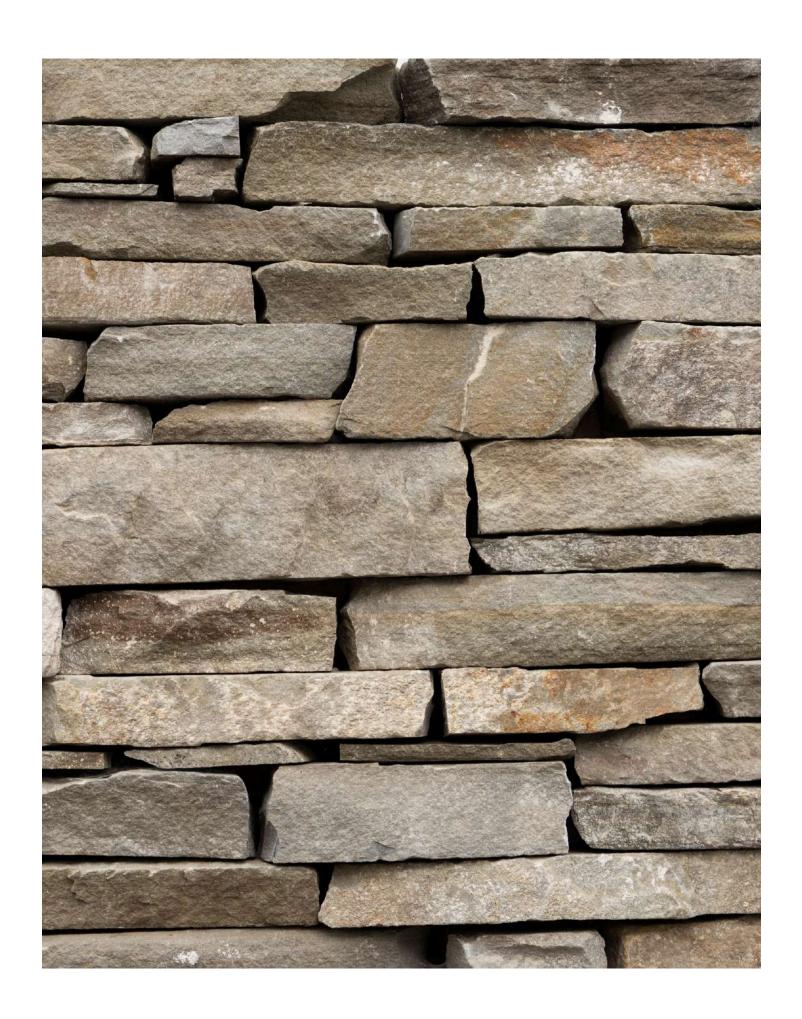

# FAIRFIELD RANDOM WALLING

Our Fairfield range of stone walling creates a timeless look in both internal and external spaces. The medium grey tones leads to a striking focal point in any project.

#### FORMATS & COVERAGE

Format | 100mm x 125mm (approx)

Unit Sold Bulk Bag Coverage 4m2