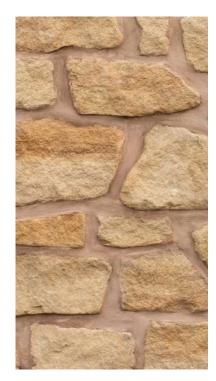

# ABBEYSTEAD RANDOM CLADDING

Our Abbeystead Random cladding delivers the same distinctive charm as our stone walling but without the weighty blocks, therefore improving the ease of installation!