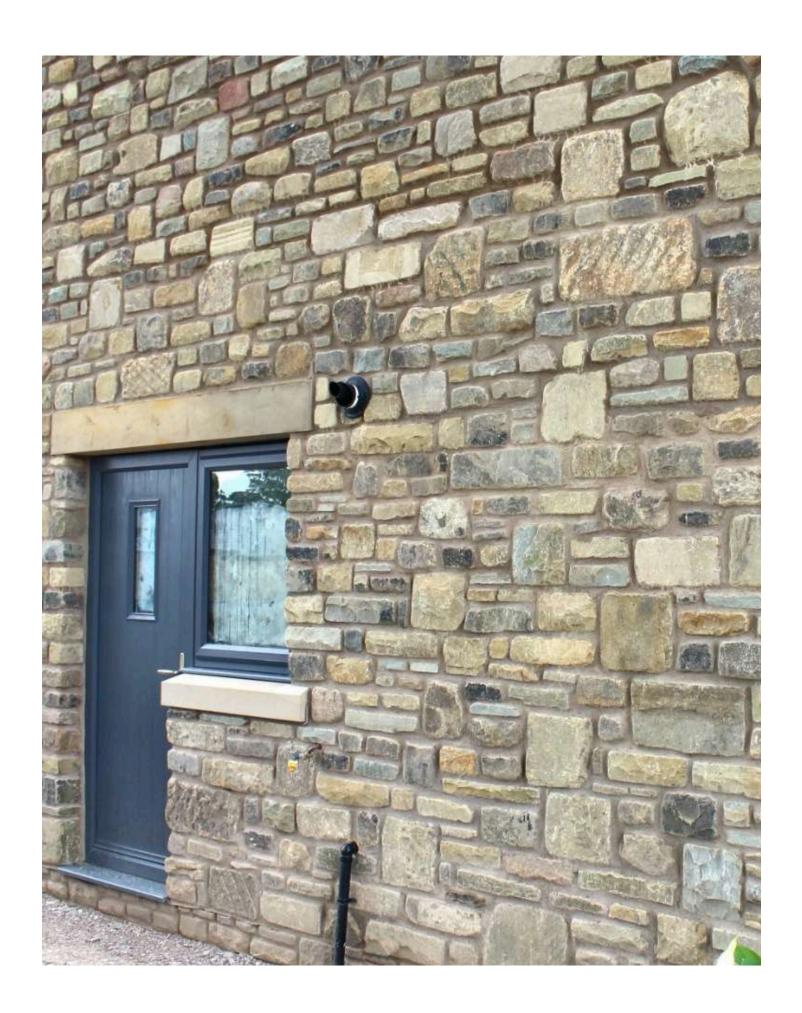

# STONE CLADDING

A project does not always require the full depth of our walling stone. Because of this, we are proud to offer our walling in a hand-crafted cladding option, at a much thinner thickness.

This makes it the perfect choice for internal and external projects where a wall has already been constructed.

# ABBEYSTEAD RANDOM CLADDING

Our Abbeystead Random cladding delivers the same distinctive charm as our stone walling but without the weighty blocks, therefore improving the ease of installation!