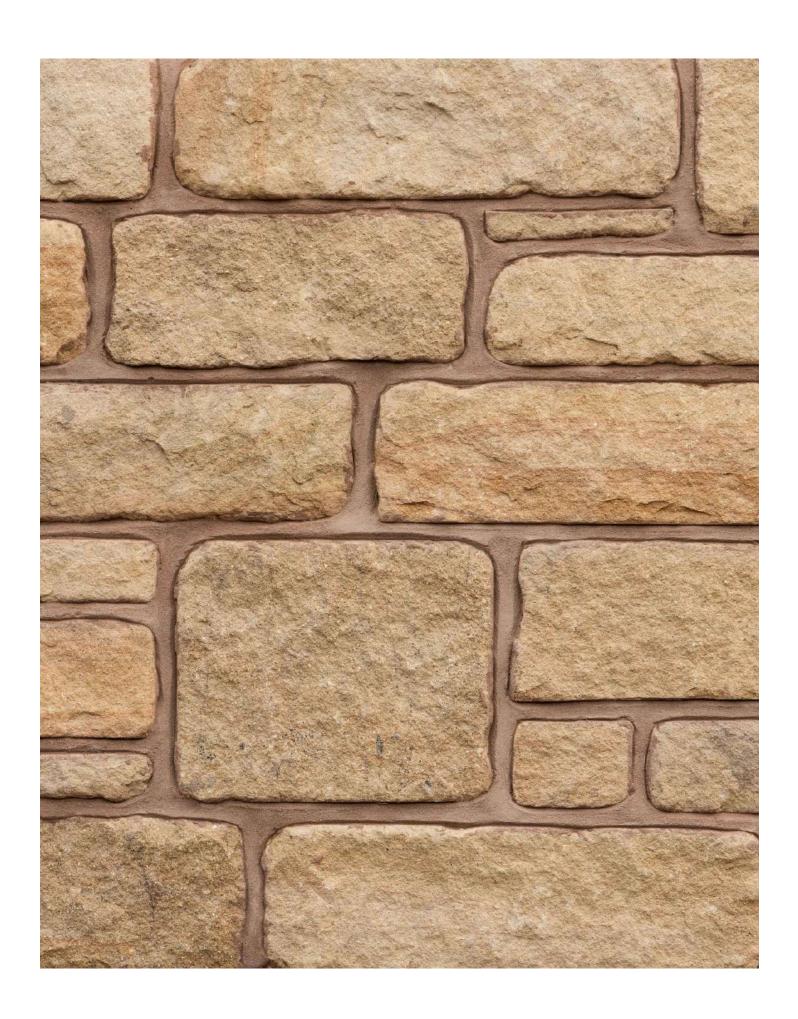

# ABBEYSTEAD RANDOM WALLING NATURAL

Our in-house stone masons hand-craft our Abbeystead Random Walling in random sizes which creates a natural look with distinctive character and charm.

#### FORMATS & COVERAGE

Format | 100mm x 125mm (approx)

Unit Sold Bulk Bag Coverage 4m2

#### **COLOUR VARIATION**