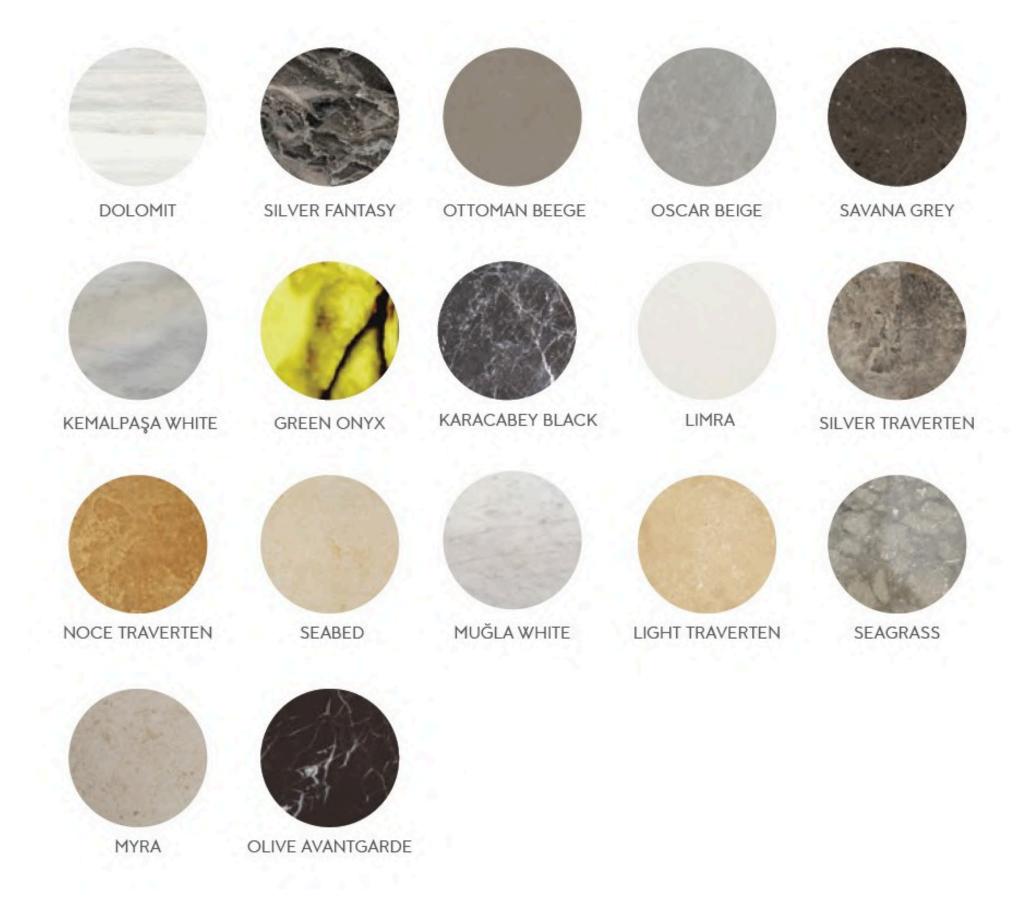

EM

Bluem embraces the reflections of the sky, stars and moonlight on the sea offering a comfortable environment that will allow you to reach a clear mind and your most meaningful thoughts.

### FORMATS & COVERAGE

Format Unit Sold Coverage 20mm x 600mm x 600mm





## WAVIEN

Wavien is like walking on water towards the horizon...

Creating a space where you can find yourself, while carrying the peace of immense oceans and endless skies.

#### FORMATS & COVERAGE

Format Unit Sold Coverage 20mm x 600mm x 600mm





## CELINE

Inspired by the dazzling glow of the stars, Celine makes you free by the beauty she creates in spaces with her pattern.

It transforms the applied areas into a dazzling visual feast.

### FORMATS & COVERAGE

Format Unit Sold Coverage 20mm x 600mm x 600mm



# COLOURS