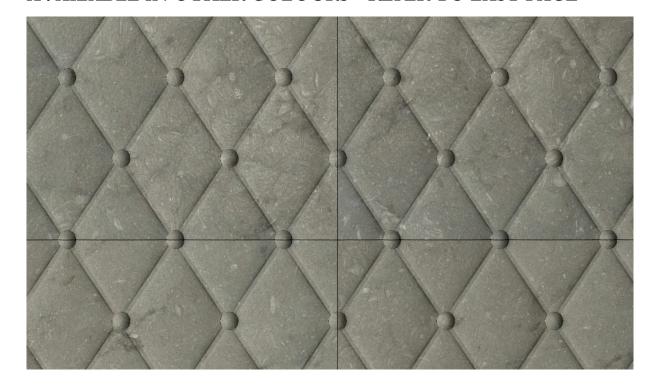

### CHESTERFIELD

Most of the time we dive into the harmony of modern and dynamic spaces. With the Chesterfield pattern, spaces paved with natural stone become part of you.

She cannot live without you; you cannot live without her. Your life is as meaningful and beautiful as the areas it covers.

#### FORMATS & COVERAGE

Format Unit Sold Coverage 20mm x 600mm x 600mm