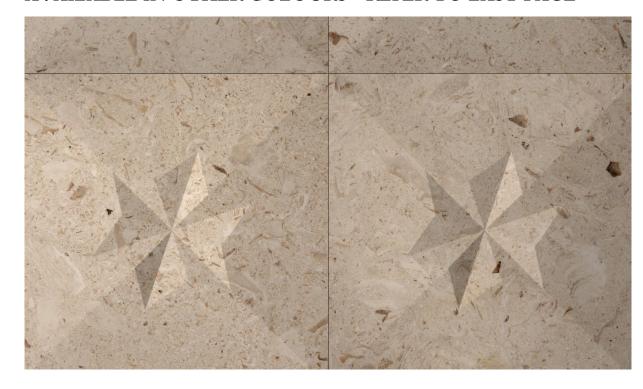

## CELINE

Inspired by the dazzling glow of the stars, Celine makes you free by the beauty she creates in spaces with her pattern.

It transforms the applied areas into a dazzling visual feast.

### FORMATS & COVERAGE

Format Unit Sold Coverage 20mm x 600mm x 600mm