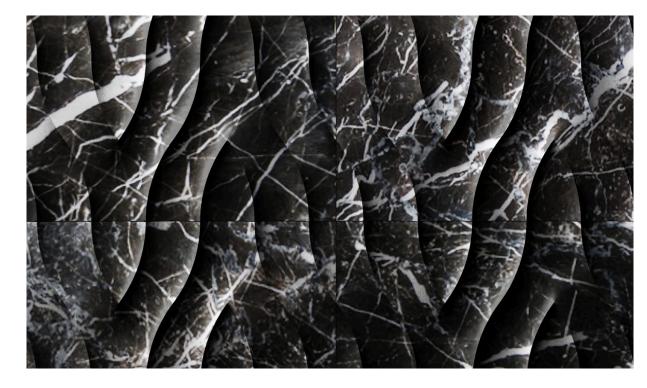

## CELINE

Inspired by the dazzling glow of the stars, Celine makes you free by the beauty she creates in spaces with her pattern.

It transforms the applied areas into a dazzling visual feast.

### FORMATS & COVERAGE

Format Unit Sold Coverage 20mm x 600mm x 600mm