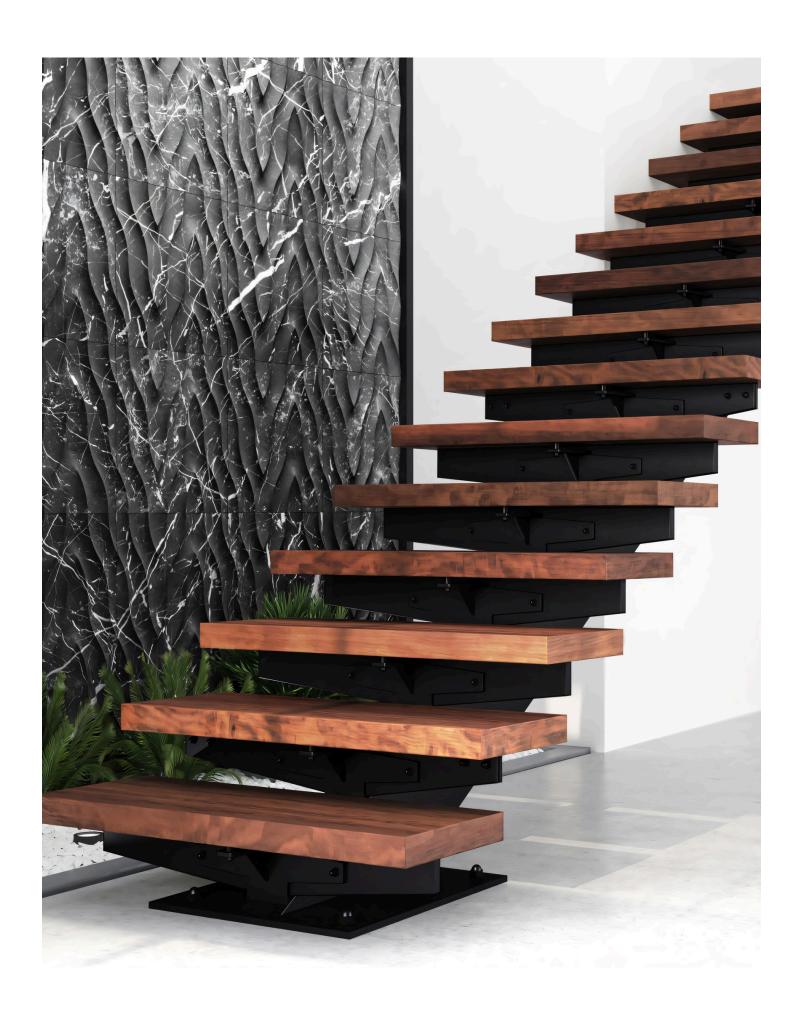

## CELINE

Inspired by the dazzling glow of the stars, Celine makes you free by the beauty she creates in spaces with her pattern.

It transforms the applied areas into a dazzling visual feast.

### FORMATS & COVERAGE

Format Unit Sold Coverage 20mm x 600mm x 600mm