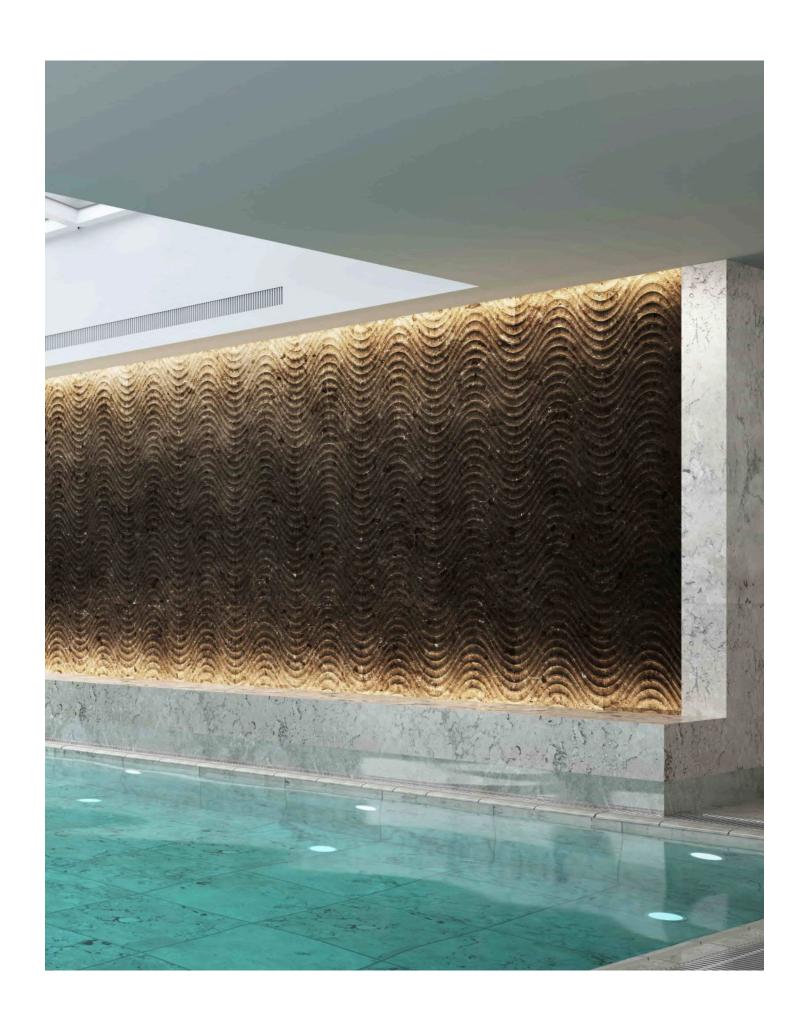

# COVE

Cove offers the reflection of waters flow over natural stones.

With its natural texture and pattern, it is a source of inspiration to create designs that create the most beautiful feelings

### FORMATS & COVERAGE

Format Unit Sold Coverage 20mm x 600mm x 600mm