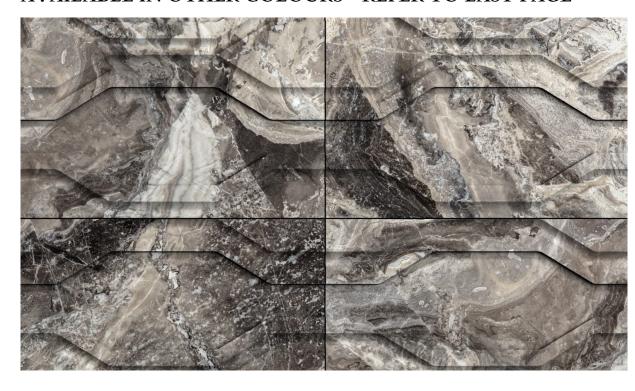

# COVE

Cove offers the reflection of waters flow over natural stones.

With its natural texture and pattern, it is a source of inspiration to create designs that create the most beautiful feelings