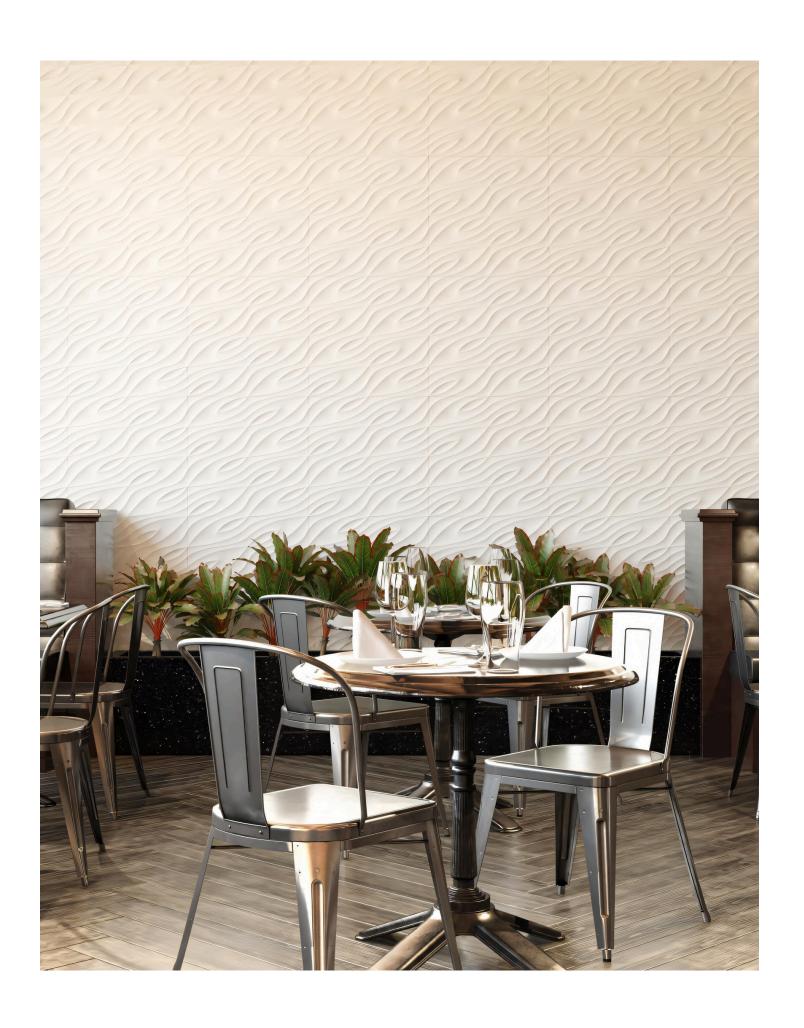

## WAVIEN

Wavien is like walking on water towards the horizon...

Creating a space where you can find yourself, while carrying the peace of immense oceans and endless skies.

#### FORMATS & COVERAGE

Format Unit Sold Coverage 20mm x 600mm x 600mm