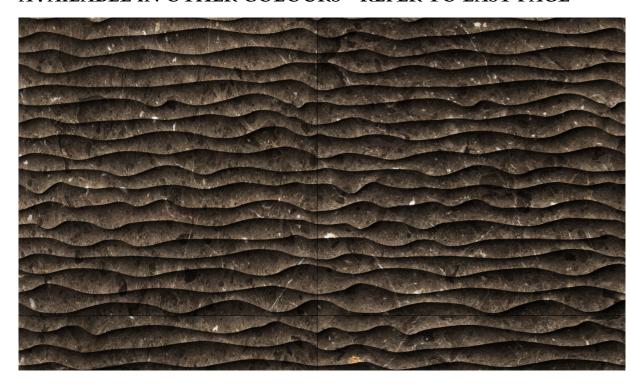

# COVE

Cove offers the reflection of waters flow over natural stones.

With its natural texture and pattern, it is a source of inspiration to create designs that create the most beautiful feelings