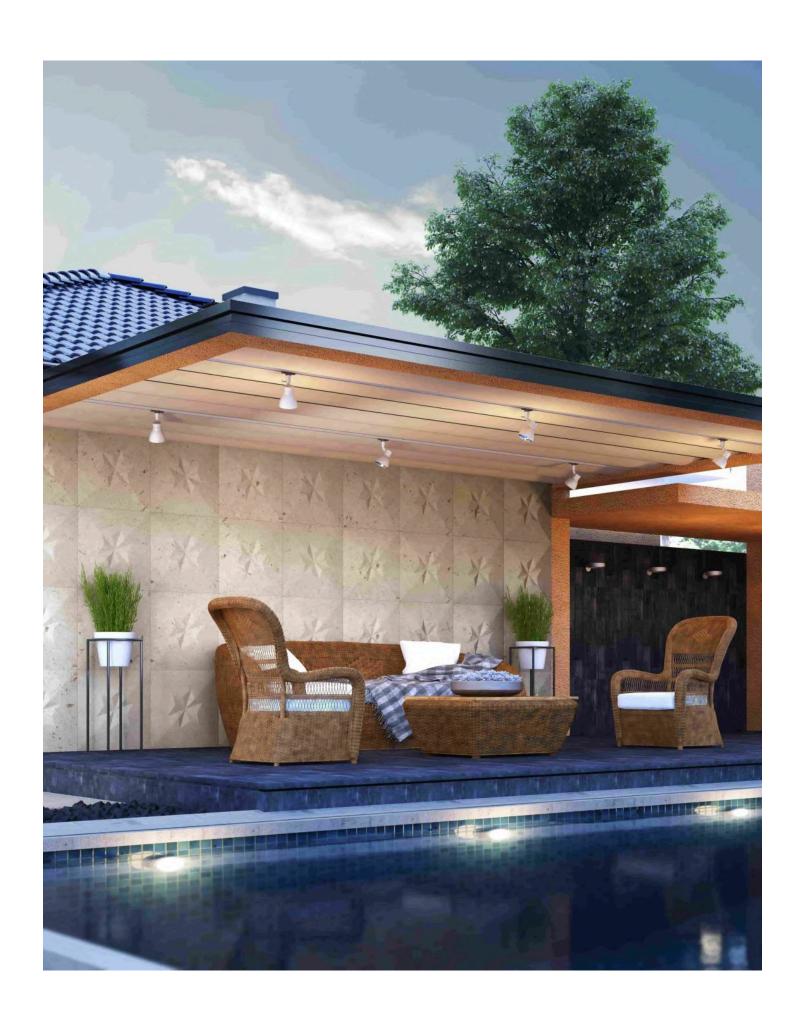

## CELINE

Inspired by the dazzling glow of the stars, Celine makes you free by the beauty she creates in spaces with her pattern.

It transforms the applied areas into a dazzling visual feast.

### FORMATS & COVERAGE

Format Unit Sold Coverage 20mm x 600mm x 600mm