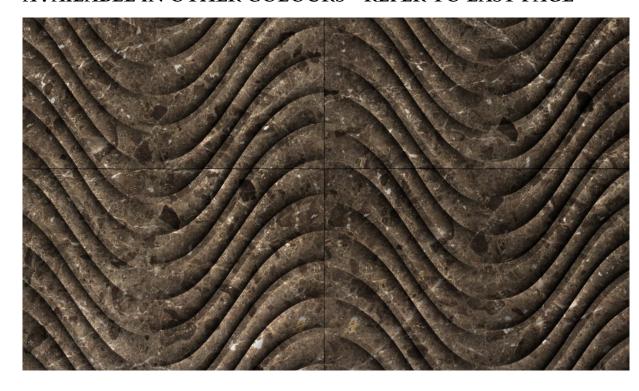

## COCOON

The natural stone pattern is inspired by the cocoons knitted by silk beetles.

When the time comes, the Cocoon pattern flaps its wings with the excitement of turning into butterfly, and takes you out of your space, flying you over the place you want to be.

#### FORMATS & COVERAGE

Format Unit Sold Coverage 20mm x 600mm x 600mm